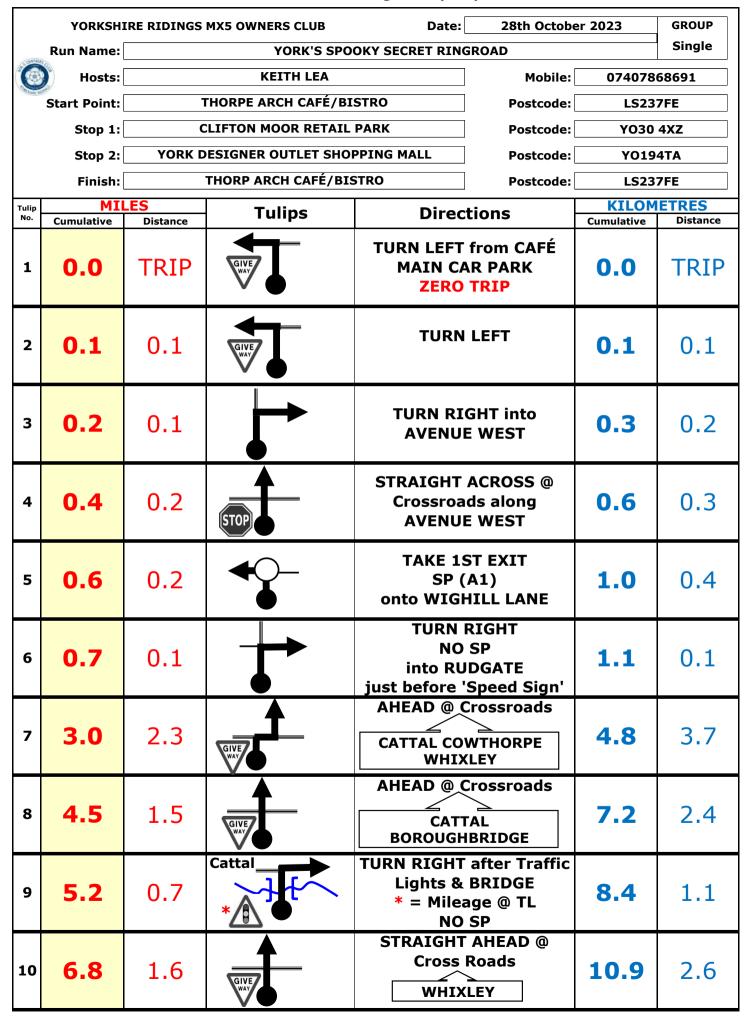

Yorkshire Ridings - Tulip Map

|              | Yorkshire Ridings - Tulip Map       MILES     Tulip     Nikostione     KILOMETRES |          |                                  |                                                                    |            |          |  |  |
|--------------|-----------------------------------------------------------------------------------|----------|----------------------------------|--------------------------------------------------------------------|------------|----------|--|--|
| Tulip<br>No. | Cumulative                                                                        | Distance | Tulips                           | Directions                                                         | Cumulative | Distance |  |  |
| 11           | 7.6