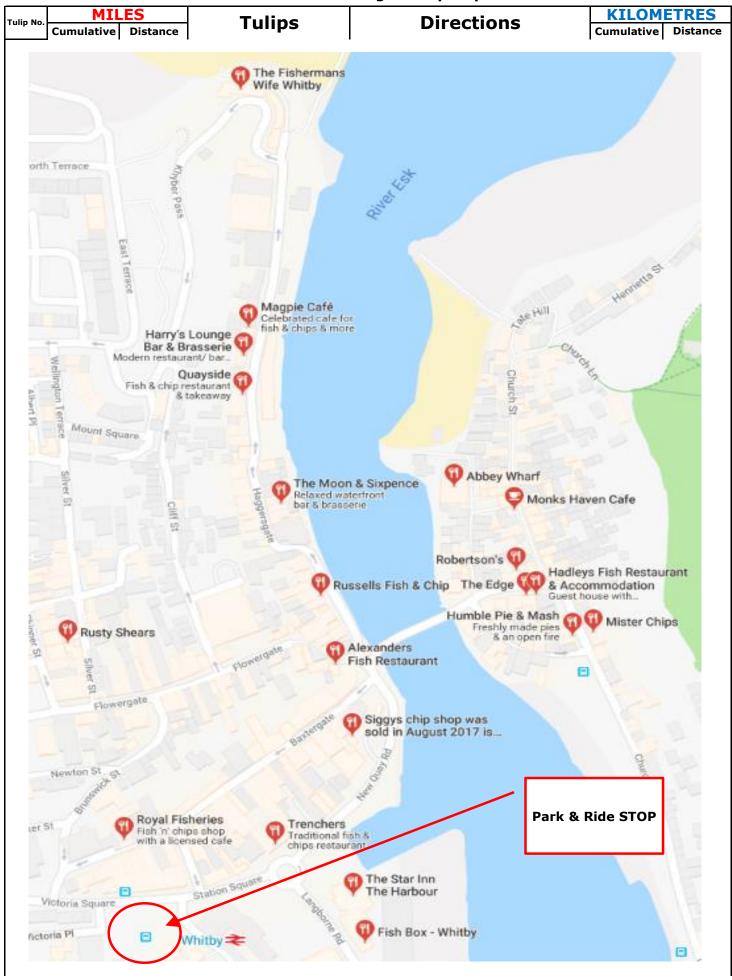

| Yorkshire Ridings - Tulip Map |                                 |      |        |                                                                               |                     |      |  |
|-------------------------------|---------------------------------|------|--------|-------------------------------------------------------------------------------|---------------------|------|--|
| Tulip No.                     | MIL<br>Cumulative               |      | Tulips | Directions                                                                    | KILOM<br>Cumulative |      |  |
| 20                            | 21.1                            | 4.5  | GIVE   | Turn LEFT WHITBY A171                                                         | 34.0                | 7.2  |  |
| 21                            | 25.1                            | 4.0  | 7      | Turn LEFT SNEATON RUSWARP B1416                                               | 40.4                | 6.4  |  |
| 22                            | 30.5                            | 5.4  | •      | Take the 1st EXIT  WHITBY PARK 'N RIDE                                        | 49.1                | 8.7  |  |
| 23                            | 31.2                            | 0.7  |        | Take the 2nd EXIT WHITBY PARK 'N RIDE Park in TOP Overflow Car Park           | 50.2                | 1.1  |  |
| WHITBY                        | Leaving circa 15:15 (14:55 bds) |      |        |                                                                               |                     |      |  |
| 24                            | 0.0                             | TRIP |        | WHITBY MAP see  Exit Park & Ride & take the 2nd Exit WHITBY, SCARBOROUGH A171 | 0.0                 | TRIP |  |
| 25                            | 0.6                             | 0.6  |        | Take the 2nd EXIT TOWN CENTRE SCARBORUGH A174                                 | 1.0                 | 1.0  |  |
| 26                            | 1.2                             | 0.6  |        | Turn LEFT @ Traffic Lights SALTBURN & TOWN CENTRE A174                        | 1.9                 | 1.0  |  |
| 27                            | 1.4                             | 0.2  |        | Take the 1st EXIT<br>SANDSEND SALTBURN<br>A174                                | 2.3                 | 0.3  |  |
| 28                            | 1.6                             | 0.2  |        | Take the 2nd EXIT SANDSEND SALTBURN A174                                      | 2.6                 | 0.3  |  |