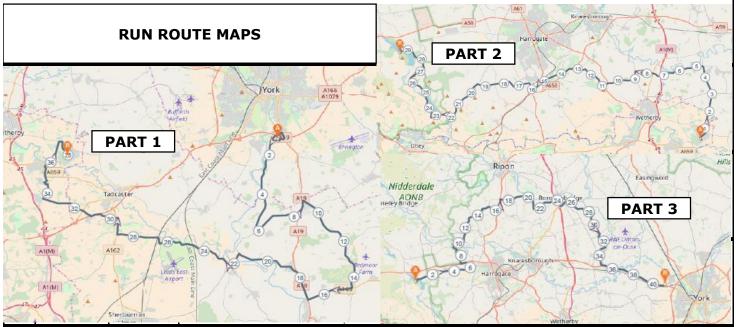

|              | YORKSHIRE RIDINGS MX5 OWNERS CLUB Date: 18 August 2019 GROUP |          |                          |                                                                                      |          |            |          |  |  |  |
|--------------|--------------------------------------------------------------|----------|--------------------------|--------------------------------------------------------------------------------------|----------|------------|----------|--|--|--|
| R            |                                                              |          |                          | TLET for some FUN (RUN)                                                              |          |            |          |  |  |  |
| ST OWNE      | Hosts:                                                       | Ke       | ith Lea*, Andy & Wendy   |                                                                                      | bile:    | *074078    | 868601   |  |  |  |
| Continue of  | tart Point:                                                  |          | Designer Outlet, St Nich |                                                                                      |          |            |          |  |  |  |
|              | Stop 1:                                                      |          | afe & Bistro , Thorp Arc | -                                                                                    |          |            |          |  |  |  |
|              | Stop 1:<br>Stop 2:                                           |          | y & Fewston Reservoir    |                                                                                      |          |            |          |  |  |  |
|              | Finish:                                                      |          | Red Lion, Boroughbridg   | -                                                                                    |          |            |          |  |  |  |
| Talla        | MII                                                          |          |                          |                                                                                      | Jue.     | KILOM      |          |  |  |  |
| Tulip<br>No. | Cumulative                                                   | Distance | Tulips                   | Directions                                                                           |          | Cumulative | Distance |  |  |  |
| 1            | 0.0                                                          | TRIP     |                          | Turn RIGHT from Park<br>Area, drive to EXIT<br>Roundabout TRIP & 1<br>Turn 'WAY OUT' |          | 0.0        | TRIP     |  |  |  |
| 2            | 0.3                                                          | 0.3      | A64                      | Take 2nd EXIT @ firs<br>Roundabout then 1st<br>second, YORK A19                      |          | 0.5        | 0.5      |  |  |  |
| 3            | 0.6                                                          | 0.3      |                          | SHERBURN in ELMET<br>B1222<br>Naburn Stillingfleet                                   |          | 1.0        | 0.5      |  |  |  |
| 4            | 5.8                                                          | 5.2      | GIVE                     | ESCRICK<br>WHELDRAKE                                                                 |          | 9.3        | 8.4      |  |  |  |
| 5            | 8.1                                                          | 2.3      | GIVE                     | YORK A19                                                                             |          | 13.0       | 3.7      |  |  |  |
| 6            | 8.8                                                          | 0.7      | Escrick                  | ! 3rd Right Turn in<br>Escrick !<br>SKIPWITH<br>WHELDRAKE                            | >        | 14.2       | 1.1      |  |  |  |
| 7            | 14.3                                                         | 5.5      | GIVE                     | SELBY A163<br>!Temporary Traffic Ligh<br>15.5                                        | ><br>ts! | 23.0       | 8.9      |  |  |  |
| 8            | 16.4                                                         | 2.1      |                          | Take 2nd EXIT<br>YORK A19                                                            |          | 26.4       | 3.4      |  |  |  |

## Yorkshire Ridings - Tulip Map

| Tulip | MII        | ES       |         | Yorkshire Ridings - Tulip Map                                      |            | KILOMETRES |  |
|-------|------------|----------|---------|--------------------------------------------------------------------|------------|------------|--|
| No.   | Cumulative | Distance | Tulips  | Directions                                                         | Cumulative | Distance   |  |
| 9     | 17.8       | 1.4      |         | RICCAL<br>KELFIELD<br>CAWOOD                                       | 28.6       | 2.3        |  |
| 10    | 18.2       | 0.4      | Riccall | Turn LEFT @ Traffic<br>Lights into<br>SILVER STREET                | 29.3       | 0.6        |  |
| 11    | 20.0       | 1.8      | GIVE    | CAWOOD<br>SELBY                                                    | 32.2       | 2.9        |  |
| 12    | 21.0       | 1.0      | GIVE    | <b>SHERBURN in ELMET</b>                                           | 33.8       | 1.6        |  |
| 13    | 21.8       | 0.8      | Cawood  | Turn RIGHT @ Traffic Lights<br>TADCASTER B1223<br>Ryther Ulleskelf | 35.1       | 1.3        |  |
| 14    | 25.9       | 4.1      | GIVE    | TADCASTER ! Temprory Traffic Lights! 26.0                          | 41.7       | 6.6        |  |
| 15    | 28.1       | 2.2      | GIVE    | TADCASTER A162<br>LEEDS YORK (A64)                                 | 45.2       | 3.5        |  |
| 16    | 29.9       | 1.8      |         | The North/South<br>Leeds (A64)<br>STUTTON                          | 48.1       | 2.9        |  |
| 17    | 31.3       | 1.4      |         | BRAMHAM                                                            | 50.4       | 2.3        |  |
| 18    | 31.4       | 0.1      | GIVE    | BRAMHAM                                                            | 50.5       | 0.2        |  |
| 19    | 33.5       | 2.1      | Bramham | CLIFFORD<br>BOSTON SPA<br>! SINGLE TRACK ROAD !                    | 53.9       | 3.4        |  |

Yorkshire Ridings - Tulip Map

|              | MII        | FS       |                                          | lidings - Tulip Map                                                      | KILOM      | FTDES    |
|--------------|------------|----------|------------------------------------------|--------------------------------------------------------------------------|------------|----------|
| Tulip<br>No. | Cumulative | Distance | Tulips                                   | Directions                                                               | Cumulative | Distance |
| 20           | 34.5       | 1.0      | Clifford                                 | NO SP?<br>! Next TURN SOON !                                             | 55.5       | 1.6      |
| 21           | 34.7       | 0.2      | Clifford                                 | BOSTON SPA<br>!Temporary Traffic Lights!                                 | 55.8       | 0.3      |
| 22           | 35.4       | 0.7      | Boston Spa                               | NO SP<br>! Next TURN SOON !                                              | 57.0       | 1.1      |
| 23           | 35.5       | 0.1      | Ped'Boston Spa<br>Xing<br>Tom<br>Foolery | Turn RIGHT into BRIDGE<br>ROAD                                           | 57.1       | 0.2      |
| 24           | 35.7       | 0.2      | Memorial                                 | Turn RIGHT into<br>Church Causeway<br>WALTON<br>WIGHILL                  | 57.5       | 0.3      |
| 25           | 37.0       | 1.3      | GIVE                                     | Thorpe Arch Trading<br>Estate<br>WIGHILL TADCASTER<br>! Next TURN SOON ! | 59.5       | 2.1      |
| 26           | 37.1       | 0.1      |                                          | British LIBRARY<br>Thorpe Arch Trading<br>Estate                         | 59.7       | 0.2      |
| 27           | 37.5       | 0.4      |                                          | Take the 2nd EXIT                                                        | 60.4       | 0.6      |
| 28           | 38.0       | 0.5      |                                          | Thorpe Arch<br>RETAIL PARK<br>Avenue 'D'<br>! Next TURN SOON !           | 61.2       | 0.8      |
| 29           | 38.2       | 0.2      |                                          | Thorpe Arch<br>RETAIL PARK<br>& CAFE                                     | 61.5       | 0.3      |
| 30           | 38.3       | 0.1      |                                          | The CAFÉ & BISTRO<br>Car Park Area<br>LEAK & OR EAT<br>45 Minutes        | 61.6       | 0.2      |

Yorkshire Ridings - Tulip Map

| Tulip | MII        | ES       |                 |                                                                                             | KILOM      | ETRES    |
|-------|------------|----------|-----------------|---------------------------------------------------------------------------------------------|------------|----------|
| No.   | Cumulative | Distance | Tulips          | Directions                                                                                  | Cumulative | Distance |
| 31    | 0.0        | TRIP     | Gate<br>Barrier | Retrace your 'steps'<br>down the Car Park to the<br>Junction with Avenue 'D'<br>& Turn LEFT | 0.0        | TRIP     |
| 32    | 0.0        | 0.0      | GIVE            | Turn LEFT NO SP                                                                             | 0.0        | 0.0      |
| 33    | 0.2        | 0.2      | Green<br>Sign   | Turn RIGHT into<br>AVENUE 'C'                                                               | 0.3        | 0.3      |
| 34    | 0.4        | 0.2      | STOP            | STRAIGHT AHEAD @<br>CROSSROADS                                                              | 0.6        | 0.3      |
| 35    | 0.6        | 0.2      | GIVE            | A1<br>Take the 1st EXIT<br>! Next Turn Soon !                                               | 1.0        | 0.3      |
| 36    | 0.7        | 0.1      | Speed           | NO SIGNPOST                                                                                 | 1.1        | 0.2      |
| 37    | 2.9        | 2.2      | GIVE            | CATTAL COWTON<br>WHIXLEY                                                                    | 4.7        | 3.5      |
| 38    | 4.5        | 1.6      | GIVE            | COWTHORPE                                                                                   | 7.2        | 2.6      |
| 39    | 8.4        | 3.9      | GIVE            | NORTH DEIGHTON<br>WETHERBY                                                                  | 13.5       | 6.3      |
| 40    | 8.8        | 0.4      |                 | Turn RIGHT<br>NO SP                                                                         | 14.2       | 0.6      |
| 41    | 10.3       | 1.5      | GIVE            | SPOFORTH<br>WETHERBY A661                                                                   | 16.6       | 2.4      |

Yorkshire Ridings - Tulip Map

|              | MIL        | FS       |                       | laings - Tuip Map                                               | KILOM      | FTDES    |
|--------------|------------|----------|-----------------------|-----------------------------------------------------------------|------------|----------|
| Tulip<br>No. | Cumulative | Distance | Tulips                | Directions                                                      | Cumulative | Distance |
| 42           | 10.6       | 0.3      | PUB<br>M<br>Spofforth | Take the 2nd EXIT<br>FOLLIFOOT PANNAL                           | 17.1       | 0.5      |
| 43           | 12.6       | 2.0      |                       | Keep LEFT & Turn LEFT<br>PANNAL HARROGATE<br>Rudding Park       | 20.3       | 3.2      |
| 44           | 13.0       | 0.4      | GIVE                  | BRADFORD A65<br>LEEDS (A61)<br>Pool Otley                       | 20.9       | 0.6      |
| 45           | 13.3       | 0.3      |                       | Turn RIGHTPANNAL FOLLIFOOTRidge Business Park! Next TURN SOON ! | 21.4       | 0.5      |
| 46           | 13.3       | 0.0      |                       | PANNAL FOLLIFOOT<br>Ridge Business Park                         | 21.4       | 0.0      |
| 47           | 14.8       | 1.5      | Pannal                | LEEDS A61<br>BRADFORD (A658)                                    | 23.8       | 2.4      |
| 48           | 15.1       | 0.3      |                       | Take the 1st EXIT<br>LEEDS/BRADFORD                             | 24.3       | 0.5      |
| 49           | 15.5       | 0.4      |                       | BURN BRIDGE                                                     | 24.9       | 0.6      |
| 50           | 15.9       | 0.4      | Clark                 | Motel & Riding Centre Possible Flood ! 17.2 (Large Puddle)      | 25.6       | 0.6      |
| 51           | 18.0       | 2.1      | GIVE                  | LEATHLEY POOL OTLEY SINGLE TRACK ROAD !                         | 29.0       | 3.4      |
| 52           | 19.0       | 1.0      | GIVE                  | LEATHLEY<br>POOL B6161<br>OTLEY (A659)                          | 30.6       | 1.6      |

Yorkshire Ridings - Tulip Map

| Tulip | MTI        | LES      |         |                                                                                   | KILOM      | ETRES    |
|-------|------------|----------|---------|-----------------------------------------------------------------------------------|------------|----------|
| No.   | Cumulative | Distance | Tulips  | Directions                                                                        | Cumulative | Distance |
| 53    | 21.3       | 2.3      |         | LINDLEY<br>Cinder Lane<br>! SINGLE TRACK ROAD !                                   | 34.3       | 3.7      |
| 54    | 22.7       | 1.4      | GIVE    | NO SP                                                                             | 36.5       | 2.3      |
| 55    | 24.4       | 1.7      |         | DOB PARK 1<br>! SINGLE TRACK ROAD !                                               | 39.3       | 2.7      |
| 56    | 25.3       | 0.9      |         | ODD JUNCTION<br>Follow the MIDDLE Road<br>through<br>!DEBRIS on ROAD 25.5!        | 40.7       | 1.4      |
| 57    | 26.7       | 1.4      | GIVE    | NO SP                                                                             | 43.0       | 2.3      |
| 58    | 27.3       | 0.6      |         | FEWSTON                                                                           | 43.9       | 1.0      |
| 59    | 29.0       | 1.7      |         | Turn LEFT into Swinsty &<br>Fewston Reservoir Car<br>Park<br>LOO BREAK 15 Minutes | 46.7       | 2.7      |
| 60    | 0.0        | TRIP     |         | Turn RIGHT from CAR<br>PARK                                                       | 0.0        | TRIP     |
| 61    | 0.4        | 0.4      | Fewston | SKIPTON<br>! SINGLE TRACK ROAD !                                                  | 0.6        | 0.6      |
| 62    | 0.9        | 0.5      | GIVE    | Wydra Lane<br>HARROGATE<br>PATELEY BRIDGE                                         | 1.4        | 0.8      |
| 63    | 1.4        | 0.5      | GIVE    | ! DIFFICULT TURN !<br>HARROGATE<br>SUMMERBRIDGE<br>PATELEY BRIDGE                 | 2.3        | 0.8      |

## Yorkshire Ridings - Tulip Map

| Tulip | MIL        | .ES      |           | Directions                                             | KILOM      | ETRES    |
|-------|------------|----------|-----------|--------------------------------------------------------|------------|----------|
| No.   | Cumulative | Distance | Tulips    |                                                        | Cumulative | Distance |
| 64    | 1.6        | 0.2      |           | HARROGATE                                              | 2.6        | 0.3      |
| 65    | 5.4        | 3.8      |           | HAMPTHWAITE<br>BIRSTWITH                               | 8.7        | 6.1      |
| 66    | 6.3        | 0.9      | GIVE      | BLUBBERHOUSES<br>BOLTON BRIDGE<br>SKIPTON A59          | 10.1       | 1.4      |
| 67    | 6.9        | 0.6      |           | Turn RIGHT into<br>Graystone Plain Lane<br>HAMPTHWAITE | 11.1       | 1.0      |
| 68    | 7.7        | 0.8      |           | Turn LEFT<br>SWINCLIFFE<br>BIRSTWITH                   | 12.4       | 1.3      |
| 69    | 8.3        | 0.6      |           | Turn RIGHT <u>Easy to MISS</u> BIRSTWITH               | 13.4       | 1.0      |
| 70    | 8.8        | 0.5      | GIVE      | NO SP                                                  | 14.2       | 0.8      |
| 71    | 9.2        | 0.4      | Birstwith | Turn RIGHT<br>BURNT YATES<br>RIPLEY                    | 14.8       | 0.6      |
| 72    | 11.1       | 1.9      | GIVE      | SHAW MILLS<br>BISHOP THORNTON                          | 17.9       | 3.1      |
| 73    | 13.3       | 2.2      | GIVE      | MARKINGTON<br>RIPON                                    | 21.4       | 3.5      |
| 74    | 16.0       | 2.7      | GIVE      | RIPON<br>THIRSK A61                                    | 25.7       | 4.3      |

## Yorkshire Ridings - Tulip Map

|              | MII        | EC       |                                        | lidings - Tulip Map                                                        | KILOM      | ETDEC    |
|--------------|------------|----------|----------------------------------------|----------------------------------------------------------------------------|------------|----------|
| Tulip<br>No. | Cumulative | Distance | Tulips                                 | Directions                                                                 | Cumulative | Distance |
| 75           | 16.9       | 0.9      |                                        | BISHOP<br>MONKTON                                                          | 27.2       | 1.4      |
| 76           | 18.0       | 1.1      | Bishop Monkton                         | STRAIGHT across into<br>HUNGATE<br>!Part Single Track Road!                | 29.0       | 1.8      |
| 77           | 23.4       | 5.4      |                                        | Take the 3rd EXIT<br>YORK A168 A1(M)                                       | 37.7       | 8.7      |
| 78           | 24.2       | 0.8      |                                        | Take the 1st EXIT<br>BOROUGHBRIDGE<br>! Next TURN SOON !                   | 38.9       | 1.3      |
| 79           | 24.3       | 0.1      |                                        | ALDBOROUGH (B6265)<br>GREEN HAMMERTON                                      | 39.1       | 0.2      |
| 80           | 24.9       | 0.6      | Main Road<br>B6265<br>may be<br>closed | ALDBROUGH<br>! Next TURN SOON !                                            | 40.1       | 1.0      |
| 81           | 25.0       | 0.1      | Aldborough                             | Turn RIGHT<br>SP                                                           | 40.2       | 0.2      |
| 82           | 25.2       | 0.2      | GIVE                                   | Turn RIGHT & GIVE WAY<br>into DISHFORTH ROAD                               | 40.6       | 0.3      |
| 83           | 29.9       | 4.7      | GIVE                                   | LITTLE OUSEBURN<br>ALDWARK<br>Thorpe Underwoods<br>Part Single Track Road! | 48.1       | 7.6      |
| 84           | 33.0       | 3.1      | Road<br>closed<br>SIGN                 | GREEN HAMMERTON<br>B6265 YORK (A59)<br>! IGNORE any ROAD<br>CLOSED SIGNS ! | 53.1       | 5.0      |
| 85           | 34.4       | 1.4      | Green Hammerton                        | YORK (A59)                                                                 | 55.4       | 2.3      |

Yorkshire Ridings - Tulip Map

| Tulip | MILES               |          | Tulips    | Directions                                                  | <b>KILOMETRES</b> |          |  |  |  |  |
|-------|---------------------|----------|-----------|-------------------------------------------------------------|-------------------|----------|--|--|--|--|
| No.   | Cumulative          | Distance | Tunps     | Directions                                                  | Cumulative        | Distance |  |  |  |  |
| 86    | 40.4                | 6.0      | PUB       | Turn LEFT then RIGHT<br>into the RED LION Car<br>Park       | 65.0              | 9.7      |  |  |  |  |
|       | SAF<br>JOURN<br>HOM | IEY      | A1237 A59 | On departure turn F<br>HARROGATE A1 (North)<br>A1237 Ringro | or LEFT           |          |  |  |  |  |