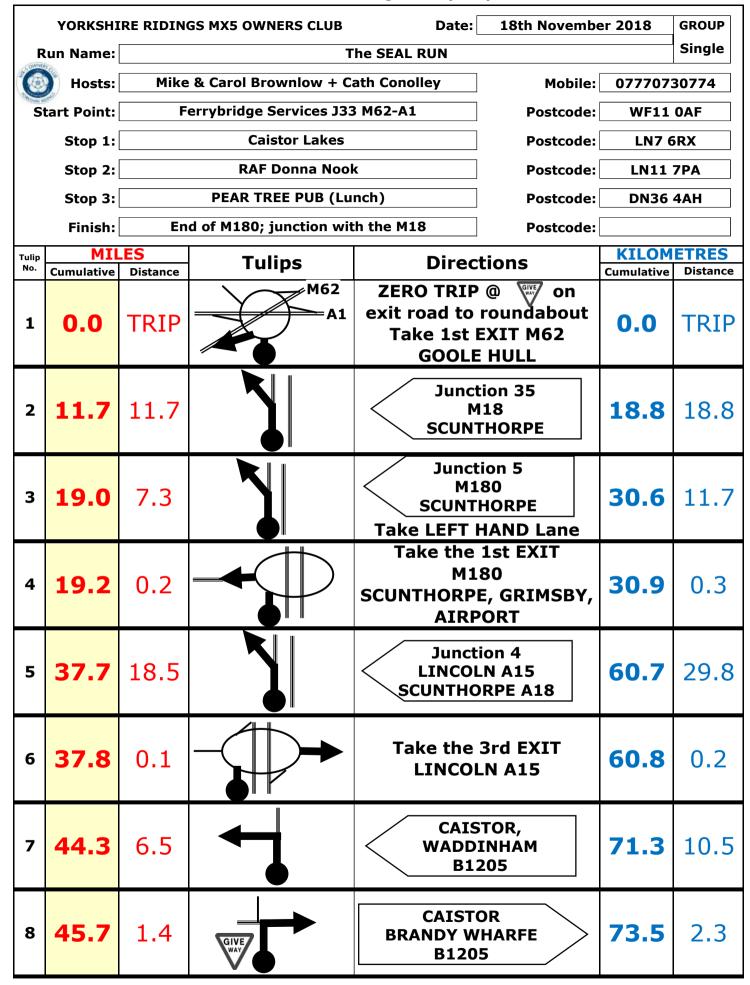

## Yorkshire Ridings - Tulip Map

Yorkshire Ridings - Tulip Map

| Tulip | MIL        | _        | Tulips           | Directions                                                                                | KILOM      | _        |
|-------|------------|----------|------------------|-------------------------------------------------------------------------------------------|------------|----------|
| No.   | Cumulative | Distance | i diiba          |                                                                                           | Cumulative | Distance |
| 9     | 52.5       | 6.8      |                  | BRIGG HAWSHAM<br>NTH KELSEY<br>B1434                                                      | 84.5       | 10.9     |
| 10    | 53.2       | 0.7      |                  | GRAS