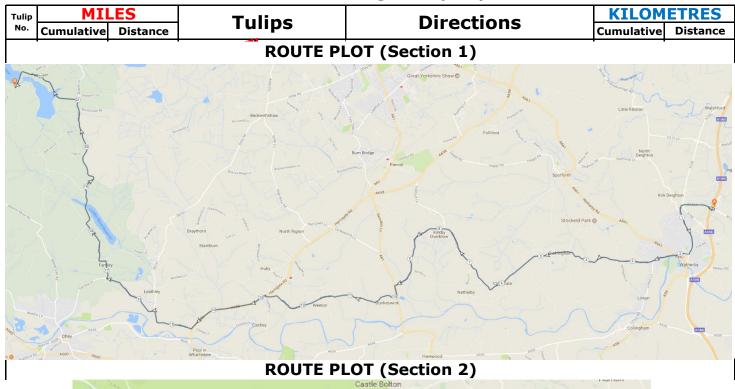

YORKSHIRE RIDINGS MX5 OWNERS CLUB Date: 26 June 2016 GROUP
Run Name: A SUMMERS TRAIL Single

Hosts: NEILL & LINDY HARROP Mobile: 07841482869

Start Point: Wetherby Services (A1) Postcode: LS22 5GT

Stop 1: Swinsty & Fewston Reservoir Car Park Postcode: LS21 2NP

Stop 2: Wensleydale Creamery, Hawes Postcode: DL8 3RN

Stop 3: Bull Beck Pinic Site, Caton (Lancashire) Postcode: LA2 9NB

Finish: Trawlerman Fish & Chips, Cross Hills, Keighley Postcode: BD20 7BQ

|       | Fillish: Trawletman rish & Chips, Cross tims, Reightey Postcode: BD20 /BQ |                   |      |                                                                              |            |          |  |
|-------|---------------------------------------------------------------------------|-------------------|------|------------------------------------------------------------------------------|------------|----------|--|
| Tulip |                                                                           | Tulips Directions |      | KILOMETRES                                                                   |            |          |  |
| No.   | Cumulative                                                                | Distance          |      | Directions -                                                                 | Cumulative | Distance |  |
| 1     | 0.0                                                                       | TRIP              |      | WETHERBY<br>WALSHFORD B1224                                                  | 0.0        | TRIP     |  |
| 2     | 0.7                                                                       | 0.7               |      | Take the 2nd EXIT WETHEBY B6164                                              | 1.1        | 1.1      |  |
| 3     | 1.8                                                                       | 1.1               |      | Take the 2nd EXIT immediately after Pedestrian crossing into St James Street | 2.9        | 1.8      |  |
| 4     | 2.1                                                                       | 0.3               | GIVE | ! Caution Blind Corner !<br>NO SIGNPOST<br>! NEXT TURN SOON!                 | 3.4        | 0.5      |  |
| 5     | 2.1                                                                       | 0.0               |      | Take the 1st EXIT<br>LINTON<br>SIKLINGHALL                                   | 3.4        | 0.0      |  |
| 6     | 7.0                                                                       | 4.9               |      | ! CAUTION ROAD<br>NARROWS !                                                  | 11.3       | 7.9      |  |
| 7     | 7.9                                                                       | 0.9               | PUB  | SWINDEN                                                                      | 12.7       | 1.4      |  |
| 8     | 9.7                                                                       | 1.8               | GIVE | LEEDS A61                                                                    | 15.6       | 2.9      |  |