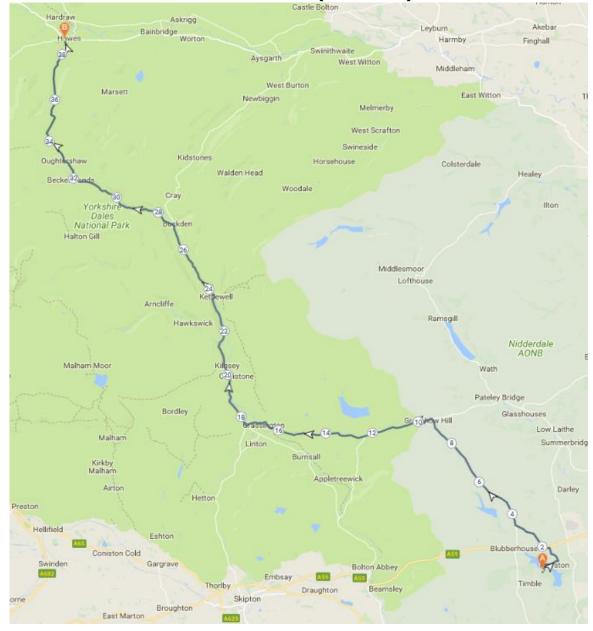

Stop 2: Wensleydale Creamery, Hawes Postcode: DL8 3RN

Stop 3: Bull Beck Pinic Site, Caton (Lancashire) Postcode: LA2 9NB

Finish: Trawlerman Fish & Chips, Cross Hills, Keighley Postcode: BD20 7BQ

|       | Fillish: Trawletman rish & Chips, Cross tims, Reightey Postcode: BD20 /BQ |                   |      |                                                                              |            |          |  |
|-------|---------------------------------------------------------------------------|-------------------|------|------------------------------------------------------------------------------|------------|----------|--|
| Tulip |                                                                           | Tulips Directions |      | KILOMETRES                                                                   |            |          |  |
| No.   | Cumulative                                                                | Distance          |      | Directions -                                                                 | Cumulative | Distance |  |
| 1     | 0.0                                                                       | TRIP              |      | WETHERBY<br>WALSHFORD B1224                                                  | 0.0        | TRIP     |  |
| 2     | 0.7                                                                       | 0.7               |      | Take the 2nd EXIT WETHEBY B6164                                              | 1.1        | 1.1      |  |
| 3     | 1.8                                                                       | 1.1               |      | Take the 2nd EXIT immediately after Pedestrian crossing into St James Street | 2.9        | 1.8      |  |
| 4     | 2.1                                                                       | 0.3               | GIVE | ! Caution Blind Corner !<br>NO SIGNPOST<br>! NEXT TURN SOON!                 | 3.4        | 0.5      |  |
| 5     | 2.1                                                                       | 0.0               |      | Take the 1st EXIT<br>LINTON<br>SIKLINGHALL                                   | 3.4        | 0.0      |  |
| 6     | 7.0                                                                       | 4.9               |      | ! CAUTION ROAD<br>NARROWS !                                                  | 11.3       | 7.9      |  |
| 7     | 7.9                                                                       | 0.9               | PUB  | SWINDEN                                                                      | 12.7       | 1.4      |  |
| 8     | 9.7                                                                       | 1.8               | GIVE | LEEDS A61                                                                    | 15.6       | 2.9      |  |