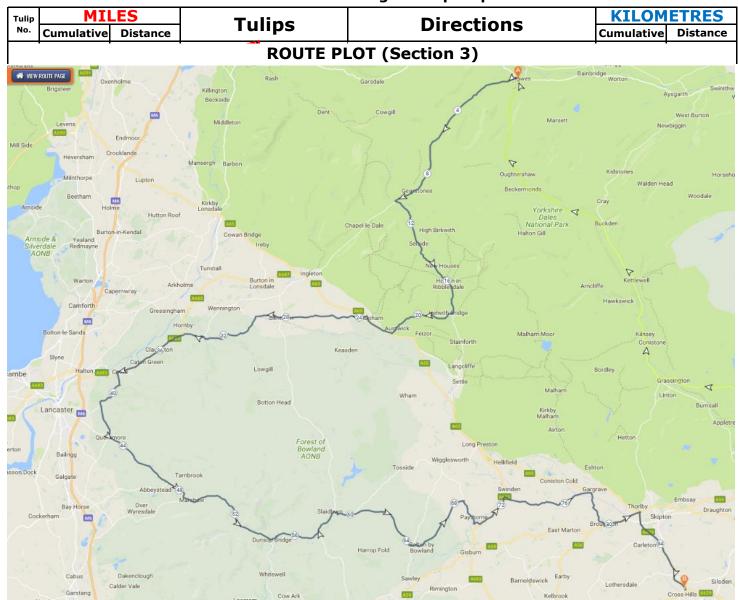

Stop 2: Wensleydale Creamery, Hawes Postcode: DL8 3RN

Stop 3: Bull Beck Pinic Site, Caton (Lancashire) Postcode: LA2 9NB

Finish: Trawlerman Fish & Chips, Cross Hills, Keighley Postcode: BD20 7BQ

|       | Fillish: Trawletman rish & Chips, Cross tims, Reightey Postcode: BD20 /BQ |                   |      |                                                                              |            |          |  |
|-------|---------------------------------------------------------------------------|-------------------|------|------------------------------------------------------------------------------|------------|----------|--|
| Tulip |                                                                           | Tulips Directions |      | KILOMETRES                                                                   |            |          |  |
| No.   | Cumulative                                                                | Distance          |      | Directions -                                                                 | Cumulative | Distance |  |
| 1     | 0.0                                                                       | TRIP              |      | WETHERBY<br>WALSHFORD B1224                                                  | 0.0        | TRIP     |  |
| 2     | 0.7                                                                       | 0.7               |      | Take the 2nd EXIT WETHEBY B6164                                              | 1.1        | 1.1      |  |
| 3     | 1.8                                                                       | 1.1               |      | Take the 2nd EXIT immediately after Pedestrian crossing into St James Street | 2.9        | 1.8      |  |
| 4     | 2.1                                                                       | 0.3               | GIVE | ! Caution Blind Corner !<br>NO SIGNPOST<br>! NEXT TURN SOON!                 | 3.4        | 0.5      |  |
| 5     | 2.1                                                                       | 0.0               |      | Take the 1st EXIT<br>LINTON<br>SIKLINGHALL                                   | 3.4        | 0.0      |  |
| 6     | 7.0                                                                       | 4.9               |      | ! CAUTION ROAD<br>NARROWS !                                                  | 11.3       | 7.9      |  |
| 7     | 7.9                                                                       | 0.9               | PUB  | SWINDEN                                                                      | 12.7       | 1.4      |  |
| 8     | 9.7                                                                       | 1.8               | GIVE | LEEDS A61                                                                    | 15.6       | 2.9      |  |