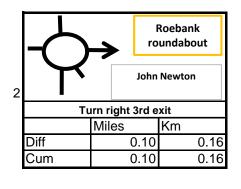

## PHIL & MOIRA -7969432680

| 1 | Fran                            | Icie & B<br>Ik Italian Restauri | enny's |  |  |  |  |
|---|---------------------------------|---------------------------------|--------|--|--|--|--|
|   | Zero trip on exit and turn left |                                 |        |  |  |  |  |
|   |                                 | Miles                           | Km     |  |  |  |  |
|   | Diff                            |                                 | 0.00   |  |  |  |  |
|   | Cum                             |                                 | 0.00   |  |  |  |  |
|   | Cum                             |                                 | 0.00   |  |  |  |  |