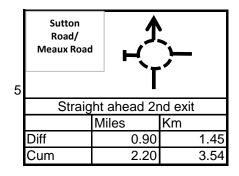

Page 1



## Yorkshire Ridings



## **Flatlands**

## PHIL & MOIRA -7969432680

| 1 | Fran                            | Icie & B<br>Ik Italian Restauri | enny's |  |  |  |  |
|---|---------------------------------|---------------------------------|--------|--|--|--|--|
|   | Zero trip on exit and turn left |                                 |        |  |  |  |  |
|   |                                 | Miles                           | Km     |  |  |  |  |
|   | Diff                            |                                 | 0.00   |  |  |  |  |
|   | Cum                             |                                 | 0.00   |  |  |  |  |
|   | Cum                             |                                 | 0.00   |  |  |  |  |















| 3 | Wawne<br>Road      | $\sim$ | $\langle$ |  |  |  |  |
|---|--------------------|--------|-----------|--|--|--|--|
|   | S.P.<br>Wawne      |        |           |  |  |  |  |
|   | Turn left 1st exit |        |           |  |  |  |  |
|   |                    | Miles  | Km        |  |  |  |  |
|   | Diff               | 1.1    |           |  |  |  |  |
|   | Cum                | 1.2    | 1.93      |  |  |  |  |
|   |                    |        |           |  |  |  |  |

|   | S.P.<br>Benningholme |         | Kidhill Lane |        |        |       |
|---|----------------------|---------|--------------|--------|--------|-------|
| 6 | Caution              |         |              |        | l Lane |       |
|   | Turn right           |         |              |        |        | G