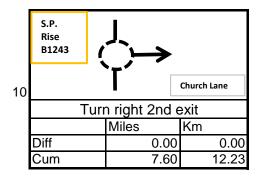

|   | A165               |              |     |       |  |  |  |
|---|--------------------|--------------|-----|-------|--|--|--|
| 9 |                    | $\leftarrow$ |     |       |  |  |  |
|   |                    |              |     |       |  |  |  |
|   | Give Way turn left |              |     |       |  |  |  |
|   |                    | Miles        | Kr  | n     |  |  |  |
|   | Diff               | 1            | .00 | 1.61  |  |  |  |
|   | Cum                | 7            | .60 | 12.23 |  |  |  |