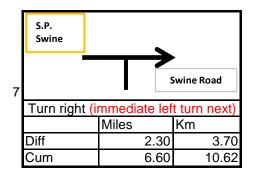

| 12 | S.P.<br>Seaton<br>Hornsea |       | <b>→</b> |  |  |  |
|----|---------------------------|-------|----------|--|--|--|
|    |                           |       |          |  |  |  |
|    | Give Way turn right       |       |          |  |  |  |
|    |                           | Miles | Km       |  |  |  |
|    | Diff                      | 3.00  | 4.83     |  |  |  |
|    | Cum                       | 12.40 | 19.96    |  |  |  |