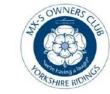

| 3 | Wawne<br>Road      | $\sim$ | $\langle$ |  |  |  |  |
|---|--------------------|--------|-----------|--|--|--|--|
|   | S.P.<br>Wawne      |        |           |  |  |  |  |
|   | Turn left 1st exit |        |           |  |  |  |  |
|   |                    | Miles  | Km        |  |  |  |  |
|   | Diff               | 1.1    |           |  |  |  |  |
|   | Cum                | 1.2    | 1.93      |  |  |  |  |
|   |                    |        |           |  |  |  |  |