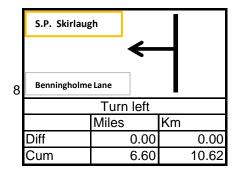

|   | S.P.<br>Benningholme |         | Kidhill Lane |        |        |       |
|---|----------------------|---------|--------------|--------|--------|-------|
| 6 | Caution              |         |              |        | l Lane |       |
|   | Turn right           |         |              |        |        | GO    |
|   |                      | Miles   |              |        |        | SLOW  |
|   | Diff                 | 2.10    |              |        | 3.38   | TIGHT |
|   | Cum                  |         | 4.30         |        | 6.92   | TURNS |
|   | Take care na         | rrow wa | lled c       | rossin | gs     |       |