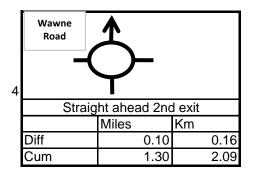

|   | S.P.<br>Benningholme |         | Kidhill Lane |        |        |       |
|---|----------------------|---------|--------------|--------|--------|-------|
| 6 | Caution              |         |              |        | l Lane |       |
|   | Turn right           |         |              |        |        | GO    |
|   |                      | Miles   |              |        |        | SLOW  |
|   | Diff                 | 2.10    |              |        | 3.38   | TIGHT |
|   | Cum                  |         | 4.30         |        | 6.92   | TURNS |
|   | Take care na         | rrow wa | lled c       | rossin | gs     |       |