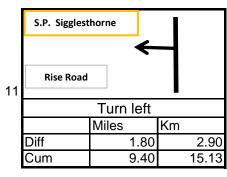

6.30

10.14

27

Diff

Cum

Turn left - Sigglesthorne

0.90

7.20

Km

1.45

11.59

Miles

| ign po<br>ction     | st    | •    |    |          | 26         |           | 1     | S.P.<br>Beverley |
|---------------------|-------|------|----|----------|------------|-----------|-------|------------------|
| Turn left Mill Lane |       |      |    | CAUTON · | - TURN RIG | GHT B1244 |       |                  |
|                     | Miles |      | Km |          |            |           | Miles | Km               |
|                     |       | 1.50 |    | 2.41     |            | Diff      | 0.60  | 0.97             |