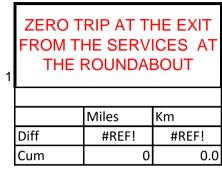

## YORKSHIRE RIDINGS MX5 OWNERS CLUB

RUN "Light at the End of the Tunnel ORGANISERS Mark Norris MOBILE

| 6 | Take Care Crossing the A59  Straight Over Whixley |       |      |  |  |
|---|---------------------------------------------------|-------|------|--|--|
|   | J                                                 | Miles | Km   |  |  |
|   | Diff                                              | 3.3   | 5.3  |  |  |
|   | Cum                                               | 6.6   | 10.6 |  |  |
|   |                                                   |       | ,    |  |  |
| 9 |                                                   |       |      |  |  |
|   | Right Turn                                        |       |      |  |  |
|   |                                                   | Miles | Km   |  |  |
|   | Diff                                              | 6.1   | 9.8  |  |  |
|   | Cum                                               | 14.3  | 23.0 |  |  |