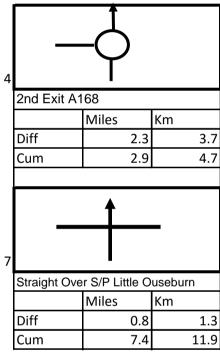

## YORKSHIRE RIDINGS MX5 OWNERS CLUB

RUN "Light at the End of the Tunnel ORGANISERS Mark Norris MOBILE

| 6 | Take Care Crossing the A59  Straight Over Whixley |       |      |  |  |
|---|---------------------------------------------------|-------|------|--|--|
|   | J                                                 | Miles | Km   |  |  |
|   | Diff                                              | 3.3   | 5.3  |  |  |
|   | Cum                                               | 6.6   | 10.6 |  |  |
|   |                                                   |       | ,    |  |  |
| 9 |                                                   |       |      |  |  |
|   | Right Turn                                        |       |      |  |  |
|   |                                                   | Miles | Km   |  |  |
|   | Diff                                              | 6.1   | 9.8  |  |  |
|   | Cum                                               | 14.3  | 23.0 |  |  |