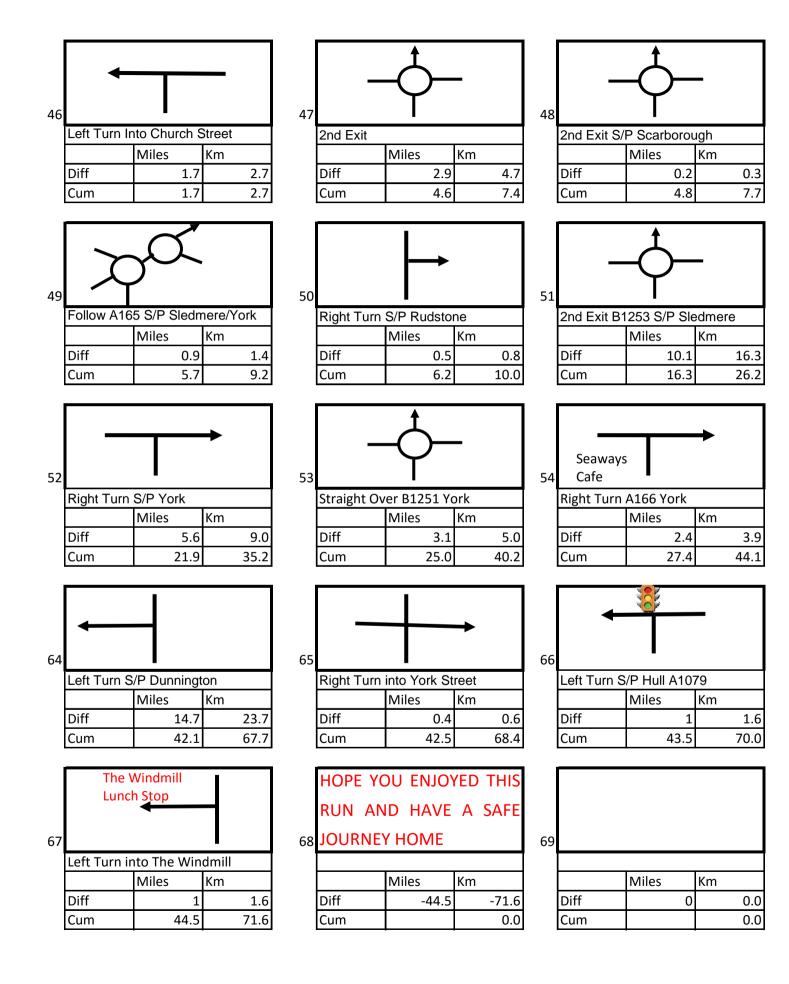

| The Oak Tree |       |    |      |
|-------------------------|--------------|-------|----|------|
| 13                      |              |       |    |      |
| Left Turn S/P Easingwol |              |       |    |      |
|                         |              | Miles | Km |      |
|                         | Diff         | 1.1   |    | 1.8  |
|                         | Cum          | 19.5  |    | 31.4 |



| 15 | .5                        |       |      |  |  |  |
|----|---------------------------|-------|------|--|--|--|
|    | Left Turn S/P Stillington |       |      |  |  |  |
|    |                           | Miles | Km   |  |  |  |
|    | Diff                      | 0.6   | 1.0  |  |  |  |
|    | Cum                       | 26.0  | 41.8 |  |  |  |