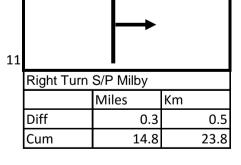

## YORKSHIRE RIDINGS MX5 OWNERS CLUB

RUN "Light at the End of the Tunnel ORGANISERS Mark Norris MOBILE

| 6 | Take Care Crossing the A59  Straight Over Whixley |       |      |  |  |
|---|---------------------------------------------------|-------|------|--|--|
|   | J                                                 | Miles | Km   |  |  |
|   | Diff                                              | 3.3   | 5.3  |  |  |
|   | Cum                                               | 6.6   | 10.6 |  |  |
|   |                                                   |       | ,    |  |  |
| 9 |                                                   |       |      |  |  |
|   | Right Turn                                        |       |      |  |  |
|   |                                                   | Miles | Km   |  |  |
|   | Diff                                              | 6.1   | 9.8  |  |  |
|   | Cum                                               | 14.3  | 23.0 |  |  |