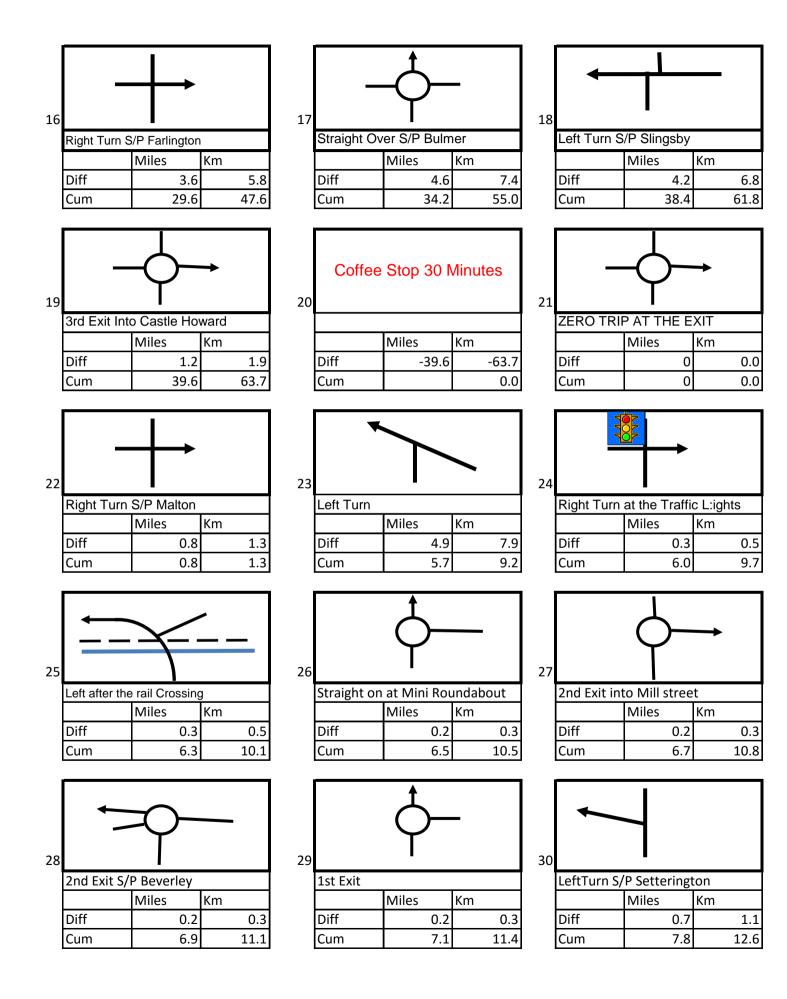

## YORKSHIRE RIDINGS MX5 OWNERS CLUB

RUN "Light at the End of the Tunnel ORGANISERS Mark Norris MOBILE

| 6 | Take Care Crossing the A59  Straight Over Whixley |       |      |  |  |
|---|---------------------------------------------------|-------|------|--|--|
|   | J                                                 | Miles | Km   |  |  |
|   | Diff                                              | 3.3   | 5.3  |  |  |
|   | Cum                                               | 6.6   | 10.6 |  |  |
|   |                                                   |       | ,    |  |  |
| 9 |                                                   |       |      |  |  |
|   | Right Turn                                        |       |      |  |  |
|   |                                                   | Miles | Km   |  |  |
|   | Diff                                              | 6.1   | 9.8  |  |  |
|   | Cum                                               | 14.3  | 23.0 |  |  |

|                         | The Oak Tree |       |    |      |
|-------------------------|--------------|-------|----|------|
| 13                      |              |       |    |      |
| Left Turn S/P Easingwol |              |       |    |      |
|                         |              | Miles | Km |      |
|                         | Diff         | 1.1   |    | 1.8  |
|                         | Cum          | 19.5  |    | 31.4 |