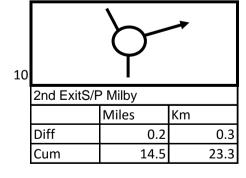

## YORKSHIRE RIDINGS MX5 OWNERS CLUB

RUN "Light at the End of the Tunnel ORGANISERS Mark Norris MOBILE

| 6 | Take Care Crossing the A59  Straight Over Whixley |       |      |  |  |
|---|---------------------------------------------------|-------|------|--|--|
|   | J                                                 | Miles | Km   |  |  |
|   | Diff                                              | 3.3   | 5.3  |  |  |
|   | Cum                                               | 6.6   | 10.6 |  |  |
|   |                                                   |       | ,    |  |  |
| 9 |                                                   |       |      |  |  |
|   | Right Turn                                        |       |      |  |  |
|   |                                                   | Miles | Km   |  |  |
|   | Diff                                              | 6.1   | 9.8  |  |  |
|   | Cum                                               | 14.3  | 23.0 |  |  |