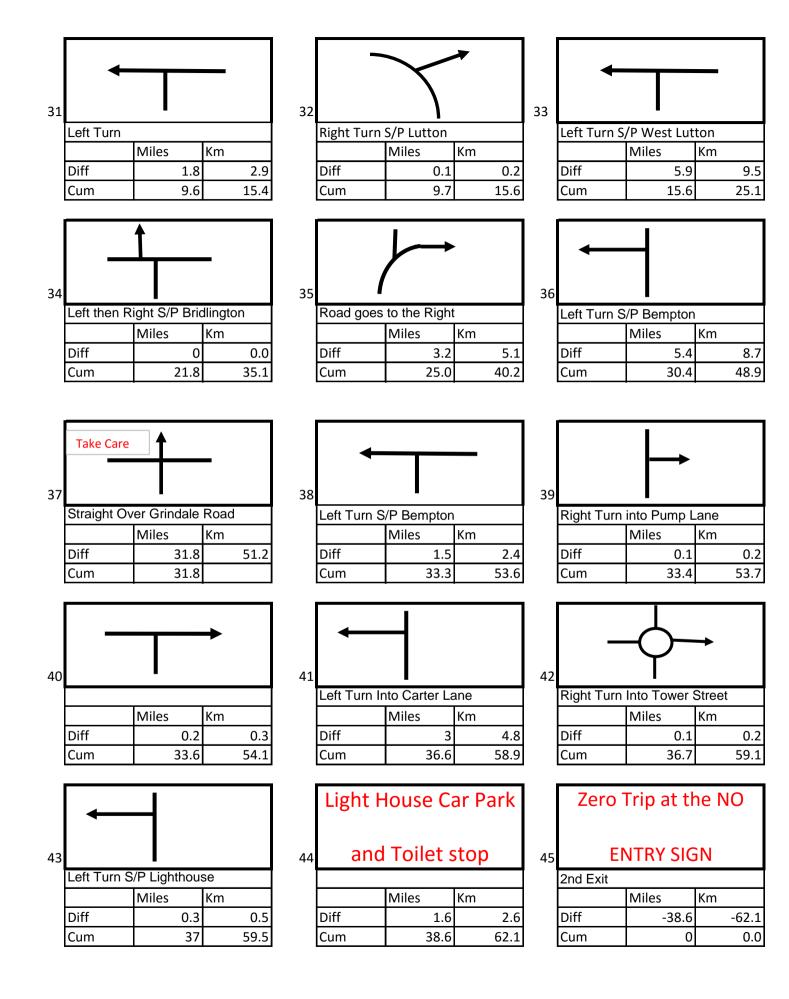

| The Oak Tree |       |    |      |
|-------------------------|--------------|-------|----|------|
| 13                      |              |       |    |      |
| Left Turn S/P Easingwol |              |       |    |      |
|                         |              | Miles | Km |      |
|                         | Diff         | 1.1   |    | 1.8  |
|                         | Cum          | 19.5  |    | 31.4 |



| 15 | .5                        |       |      |  |  |  |
|----|---------------------------|-------|------|--|--|--|
|    | Left Turn S/P Stillington |       |      |  |  |  |
|    |                           | Miles | Km   |  |  |  |
|    | Diff                      | 0.6   | 1.0  |  |  |  |
|    | Cum                       | 26.0  | 41.8 |  |  |  |