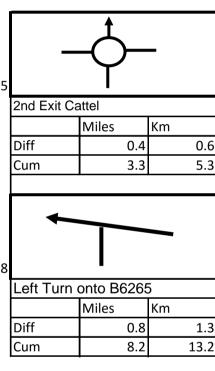

## YORKSHIRE RIDINGS MX5 OWNERS CLUB

RUN "Light at the End of the Tunnel ORGANISERS Mark Norris MOBILE

| 6 | Take Care Crossing the A59  Straight Over Whixley |       |      |  |  |
|---|---------------------------------------------------|-------|------|--|--|
|   | J                                                 | Miles | Km   |  |  |
|   | Diff                                              | 3.3   | 5.3  |  |  |
|   | Cum                                               | 6.6   | 10.6 |  |  |
|   |                                                   |       | ,    |  |  |
| 9 |                                                   |       |      |  |  |
|   | Right Turn                                        |       |      |  |  |
|   |                                                   | Miles | Km   |  |  |
|   | Diff                                              | 6.1   | 9.8  |  |  |
|   | Cum                                               | 14.3  | 23.0 |  |  |