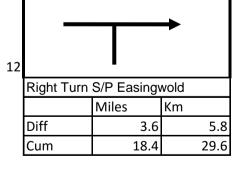

|                         | The Oak Tree |       |    |      |
|-------------------------|--------------|-------|----|------|
| 13                      |              |       |    |      |
| Left Turn S/P Easingwol |              |       |    |      |
|                         |              | Miles | Km |      |
|                         | Diff         | 1.1   |    | 1.8  |
|                         | Cum          | 19.5  |    | 31.4 |