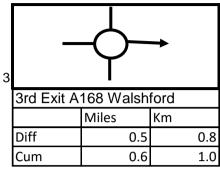

## YORKSHIRE RIDINGS MX5 OWNERS CLUB

RUN "Light at the End of the Tunnel ORGANISERS Mark Norris MOBILE

| 6 | Take Care Crossing the A59  Straight Over Whixley |       |      |  |  |
|---|---------------------------------------------------|-------|------|--|--|
|   | J                                                 | Miles | Km   |  |  |
|   | Diff                                              | 3.3   | 5.3  |  |  |
|   | Cum                                               | 6.6   | 10.6 |  |  |
|   |                                                   |       | ,    |  |  |
| 9 |                                                   |       |      |  |  |
|   | Right Turn                                        |       |      |  |  |
|   |                                                   | Miles | Km   |  |  |
|   | Diff                                              | 6.1   | 9.8  |  |  |
|   | Cum                                               | 14.3  | 23.0 |  |  |