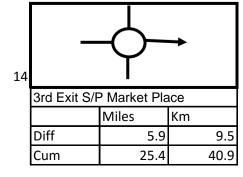

| 15 | .5                        |       |      |  |  |  |
|----|---------------------------|-------|------|--|--|--|
|    | Left Turn S/P Stillington |       |      |  |  |  |
|    |                           | Miles | Km   |  |  |  |
|    | Diff                      | 0.6   | 1.0  |  |  |  |
|    | Cum                       | 26.0  | 41.8 |  |  |  |