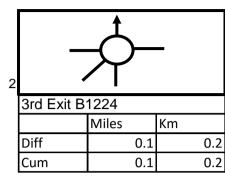

## YORKSHIRE RIDINGS MX5 OWNERS CLUB

RUN "Light at the End of the Tunnel ORGANISERS Mark Norris MOBILE

| 6 | Take Care Crossing the A59  Straight Over Whixley |       |      |  |  |
|---|---------------------------------------------------|-------|------|--|--|
|   | J                                                 | Miles | Km   |  |  |
|   | Diff                                              | 3.3   | 5.3  |  |  |
|   | Cum                                               | 6.6   | 10.6 |  |  |
|   |                                                   |       | ,    |  |  |
| 9 |                                                   |       |      |  |  |
|   | Right Turn                                        |       |      |  |  |
|   |                                                   | Miles | Km   |  |  |
|   | Diff                                              | 6.1   | 9.8  |  |  |
|   | Cum                                               | 14.3  | 23.0 |  |  |