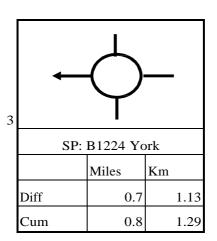

6.12

0.16

0.16

One Direction - 10.1.16

|    | BRYMOOR !!!              |                                    |                              |    | Turn righ               | tout of B                          | rymoor                             |           | SP: Lei                 | ighton Res                         | ervoir                               |
|----|--------------------------|------------------------------------|------------------------------|----|-------------------------|------------------------------------|------------------------------------|-----------|-------------------------|------------------------------------|--------------------------------------|
|    |                          | Miles                              | Km                           |    |                         | Miles                              | Km                                 |           |                         | Miles                              | Km                                   |
|    | Diff                     | 4.8                                | 7.72                         |    | Diff                    |                                    | 0.00                               |           | Diff                    | 3.8                                | 6.12                                 |
|    | Cum                      | 34.3                               | 55.20                        |    | Cum                     | 0.0                                | 0.00                               |           | Cum                     | 3.8                                | 6.12                                 |
| 49 |                          | Pateley Bri<br>Miles<br>10.2<br>14 | dge<br>Km<br>16.42<br>22.53  | 50 |                         | ssington I<br>Miles<br>6.4<br>20.4 | →<br>36265<br>Km<br>10.30<br>32.83 | 51        | SP: Appl<br>Diff<br>Cum | etreewick,<br>Miles<br>5.8<br>26.2 | Barden<br>Km<br>9.33<br>42.16        |
| 52 | SP: Barde<br>Diff<br>Cum | en, Bolton<br>Miles<br>2.3<br>28.5 | Abbey<br>Km<br>3.70<br>45.87 | 53 | SP: F<br>Diff<br>Cum    | Bolton Abl<br>Miles<br>2<br>30.5   | bey<br>Km<br>3.22<br>49.08         | 54<br>AND | Diff<br>Cum             | SP: Estby<br>Miles<br>0.3<br>30.8  | Km<br>0.48<br>49.57                  |
| 55 | Caution: b               | P: Skipton                         | Km<br>5.47<br>55.04          | 56 | <b>←</b><br>Diff<br>Cum | No SP<br>Miles<br>1.5<br>35.7      | Km<br>2.41<br>57.45                | 57        | SP: Leed<br>Diff<br>Cum | ds A65, Ha<br>Miles<br>0.5<br>36.2 | →<br>urrogate<br>Km<br>0.80<br>58.26 |
| 58 | SP: Lee<br>Diff<br>Cum   | Hiles<br>0.7<br>36.9               | A65<br>Km<br>1.13<br>59.38   | 59 |                         | eighley Au<br>Miles<br>4.3<br>41.2 | 6034<br>Km<br>6.92<br>66.30        | 60        | S<br>Diff<br>Cum        | P: Skipton<br>Miles<br>3.6<br>44.8 | Km<br>5.79<br>72.10                  |