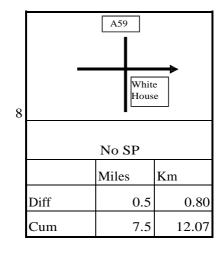

6.12

0.16

0.16

One Direction - 10.1.16

|    | BRYMOOR !!!              |                                    |                              |    | Turn righ               | tout of B                          | rymoor                             |           | SP: Lei                 | ighton Res                         | ervoir                               |
|----|--------------------------|------------------------------------|------------------------------|----|-------------------------|------------------------------------|------------------------------------|-----------|-------------------------|------------------------------------|--------------------------------------|
|    |                          | Miles                              | Km                           |    |                         | Miles                              | Km                                 |           |                         | Miles                              | Km                                   |
|    | Diff                     | 4.8                                | 7.72                         |    | Diff                    |                                    | 0.00                               |           | Diff                    | 3.8                                | 6.12                                 |
|    | Cum                      | 34.3                               | 55.20                        |    | Cum                     | 0.0                                | 0.00                               |           | Cum                     | 3.8                                | 6.12                                 |
| 49 |                          | Pateley Bri<br>Miles<br>10.2<br>14 | dge<br>Km<br>16.42<br>22.53  | 50 |                         | ssington I<br>Miles<br>6.4<br>20.4 | →<br>36265<br>Km<br>10.30<br>32.83 | 51        | SP: Appl<br>Diff<br>Cum | etreewick,<br>Miles<br>5.8<br>26.2 | Barden<br>Km<br>9.33<br>42.16        |
| 52 | SP: Barde<br>Diff<br>Cum | en, Bolton<br>Miles<br>2.3<br>28.5 | Abbey<br>Km<br>3.70<br>45.87 | 53 | SP: F<br>Diff<br>Cum    | Bolton Abl<br>Miles<br>2<br>30.5   | bey<br>Km<br>3.22<br>49.08         | 54<br>AND | Diff<br>Cum             | SP: Estby<br>Miles<br>0.3<br>30.8  | Km<br>0.48<br>49.57                  |
| 55 | Caution: b               | P: Skipton                         | Km<br>5.47<br>55.04          | 56 | <b>←</b><br>Diff<br>Cum | No SP<br>Miles<br>1.5<br>35.7      | Km<br>2.41<br>57.45                | 57        | SP: Leed<br>Diff<br>Cum | ds A65, Ha<br>Miles<br>0.5<br>36.2 | →<br>urrogate<br>Km<br>0.80<br>58.26 |
| 58 | SP: Lee<br>Diff<br>Cum   | Hiles<br>0.7<br>36.9               | A65<br>Km<br>1.13<br>59.38   | 59 |                         | eighley Au<br>Miles<br>4.3<br>41.2 | 6034<br>Km<br>6.92<br>66.30        | 60        | S<br>Diff<br>Cum        | P: Skipton<br>Miles<br>3.6<br>44.8 | Km<br>5.79<br>72.10                  |