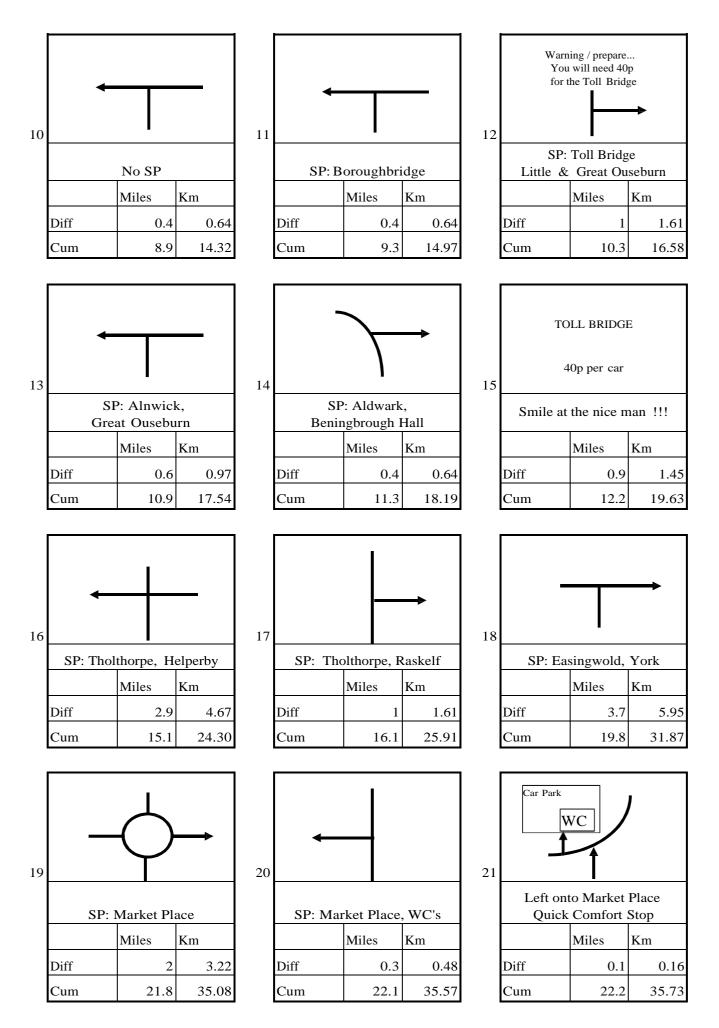

## Yorkshire Ridings MX-5 Owners Club

| One Direction !!! |
|-------------------|
|-------------------|

| Neill: | 0784 140 2869 |
|--------|---------------|
| Lindy: | 0798 337 7556 |

## Meet at: Wetherby Services























22.37

Km

Km

Km

7.56

17.06

5.15

6.12

0.16

0.16



One Direction - 10.1.16

|    | BRYMOOR !!!              |                                    |                              |    | Turn righ               | tout of B                          | rymoor                             |           | SP: Lei                 | ighton Res                         | ervoir                               |
|----|--------------------------|------------------------------------|------------------------------|----|-------------------------|------------------------------------|------------------------------------|-----------|-------------------------|------------------------------------|--------------------------------------|
|    |                          | Miles                              |