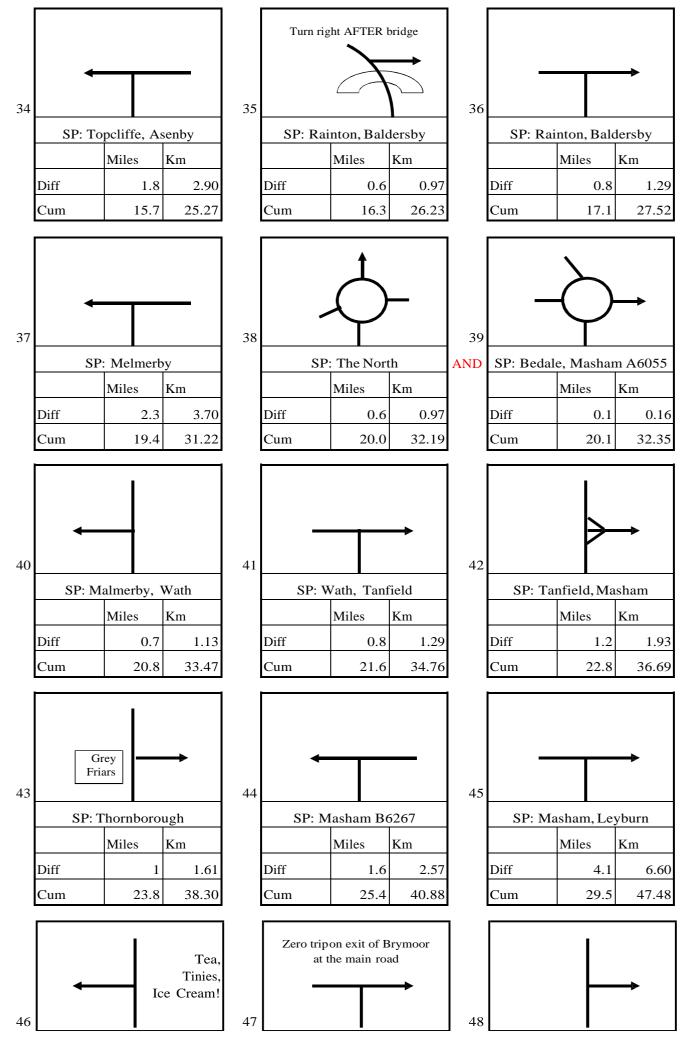

## Meet at: Wetherby Services

22.37

Km

Km

Km

7.56

17.06

5.15

6.12

0.16

0.16

One Direction - 10.1.16

|    | BRYMOOR !!!              |                                    |                              |    | Turn righ               | tout of B                          | rymoor                             |           | SP: Lei                 | ighton Res                         | ervoir                               |
|----|--------------------------|------------------------------------|------------------------------|----|-------------------------|------------------------------------|------------------------------------|-----------|-------------------------|------------------------------------|--------------------------------------|
|    |                          | Miles                              | Km                           |    |                         | Miles                              | Km                                 |           |                         | Miles                              | Km                                   |
|    | Diff                     | 4.8                                | 7.72                         |    | Diff                    |                                    | 0.00                               |           | Diff                    | 3.8                                | 6.12                                 |
|    | Cum                      | 34.3                               | 55.20                        |    | Cum                     | 0.0                                | 0.00                               |           | Cum                     | 3.8                                | 6.12                                 |
| 49 |                          | Pateley Bri<br>Miles<br>10.2<br>14 | dge<br>Km<br>16.42<br>22.53  | 50 |                         | ssington I<br>Miles<br>6.4<br>20.4 | →<br>36265<br>Km<br>10.30<br>32.83 | 51        | SP: Appl<br>Diff<br>Cum | etreewick,<br>Miles<br>5.8<br>26.2 | Barden<br>Km<br>9.33<br>42.16        |
| 52 | SP: Barde<br>Diff<br>Cum | en, Bolton<br>Miles<br>2.3<br>28.5 | Abbey<br>Km<br>3.70<br>45.87 | 53 | SP: F<br>Diff<br>Cum    | Bolton Abl<br>Miles<br>2<br>30.5   | bey<br>Km<br>3.22<br>49.08         | 54<br>AND | Diff<br>Cum             | SP: Estby<br>Miles<br>0.3<br>30.8  | Km<br>0.48<br>49.57                  |
| 55 | Caution: b               | P: Skipton                         | Km<br>5.47<br>55.04          | 56 | <b>←</b><br>Diff<br>Cum | No SP<br>Miles<br>1.5<br>35.7      | Km<br>2.41<br>57.45                | 57        | SP: Leed<br>Diff<br>Cum | ds A65, Ha<br>Miles<br>0.5<br>36.2 | →<br>urrogate<br>Km<br>0.80<br>58.26 |
| 58 | SP: Lee<br>Diff<br>Cum   | Hiles<br>0.7<br>36.9               | A65<br>Km<br>1.13<br>59.38   | 59 |                         | eighley Au<br>Miles<br>4.3<br>41.2 | 6034<br>Km<br>6.92<br>66.30        | 60        | S<br>Diff<br>Cum        | P: Skipton<br>Miles<br>3.6<br>44.8 | Km<br>5.79<br>72.10                  |