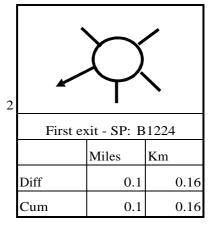

6.12

0.16

0.16

One Direction - 10.1.16

|    | BRYMOOR !!!              |                                    |                              |    | Turn righ               | tout of B                          | rymoor                             |           | SP: Lei                 | ighton Res                         | ervoir                               |
|----|--------------------------|------------------------------------|------------------------------|----|-------------------------|------------------------------------|------------------------------------|-----------|-------------------------|------------------------------------|--------------------------------------|
|    |                          | Miles                              | Km                           |    |                         | Miles                              | Km                                 |           |                         | Miles                              | Km                                   |
|    | Diff                     | 4.8                                | 7.72                         |    | Diff                    |                                    | 0.00                               |           | Diff                    | 3.8                                | 6.12                                 |
|    | Cum                      | 34.3                               | 55.20                        |    | Cum                     | 0.0                                | 0.00                               |           | Cum                     | 3.8                                | 6.12                                 |
| 49 |                          | Pateley Bri<br>Miles<br>10.2<br>14 | dge<br>Km<br>16.42<br>22.53  | 50 |                         | ssington I<br>Miles<br>6.4<br>20.4 | →<br>36265<br>Km<br>10.30<br>32.83 | 51        | SP: Appl<br>Diff<br>Cum | etreewick,<br>Miles<br>5.8<br>26.2 | Barden<br>Km<br>9.33<br>42.16        |
| 52 | SP: Barde<br>Diff<br>Cum | en, Bolton<br>Miles<br>2.3<br>28.5 | Abbey<br>Km<br>3.70<br>45.87 | 53 | SP: F<br>Diff<br>Cum    | Bolton Abl<br>Miles<br>2<br>30.5   | bey<br>Km<br>3.22<br>49.08         | 54<br>AND | Diff<br>Cum             | SP: Estby<br>Miles<br>0.3<br>30.8  | Km<br>0.48<br>49.57                  |
| 55 | Caution: b               | P: Skipton                         | Km<br>5.47<br>55.04          | 56 | <b>←</b><br>Diff<br>Cum | No SP<br>Miles<br>1.5<br>35.7      | Km<br>2.41<br>57.45                | 57        | SP: Leed<br>Diff<br>Cum | ds A65, Ha<br>Miles<br>0.5<br>36.2 | →<br>urrogate<br>Km<br>0.80<br>58.26 |
| 58 | SP: Lee<br>Diff<br>Cum   | Hiles<br>0.7<br>36.9               | A65<br>Km<br>1.13<br>59.38   | 59 |                         | eighley Au<br>Miles<br>4.3<br>41.2 | 6034<br>Km<br>6.92<br>66.30        | 60        | S<br>Diff<br>Cum        | P: Skipton<br>Miles<br>3.6<br>44.8 | Km<br>5.79<br>72.10                  |