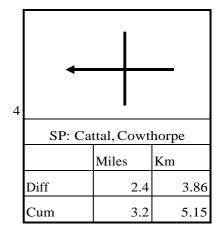

## Yorkshire Ridings MX-5 Owners Club

| One Direction !!! |
|-------------------|
|-------------------|

| Neill: | 0784 140 2869 |
|--------|---------------|
| Lindy: | 0798 337 7556 |

## Meet at: Wetherby Services























22.37

Km

Km

Km

7.56

17.06

5.15

6.12

0.16

0.16



One Direction - 10.1.16

|    | BRYMOOR !!!              |                                    |                              |    | Turn righ               | tout of B                          | rymoor                             |           | SP: Lei                 | ighton Res                         | ervoir                               |
|----|--------------------------|------------------------------------|------------------------------|----|-------------------------|------------------------------------|------------------------------------|-----------|-------------------------|------------------------------------|--------------------------------------|
|    |                          | Miles