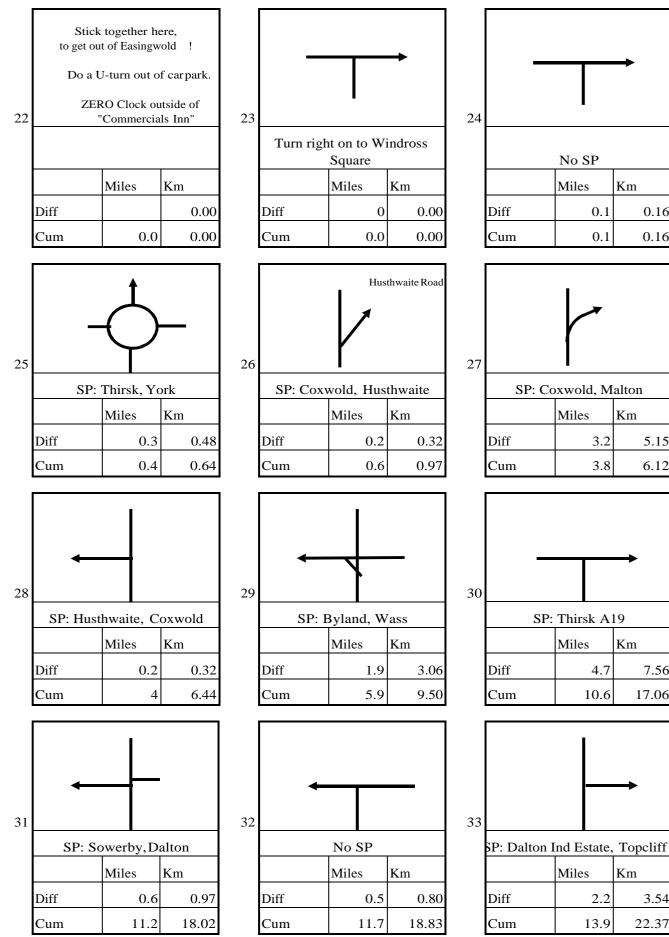

## Yorkshire Ridings MX-5 Owners Club

| One Direction !!! |
|-------------------|
|-------------------|

| Neill: | 0784 140 2869 |
|--------|---------------|
| Lindy: | 0798 337 7556 |

## Meet at: Wetherby Services























22.37

Km

Km

Km

7.56

17.06

5.15

6.12

0.16

0.16



One Direction - 10.1.16

|    | BRYMOOR !!!              |                                    |                              |    | Turn righ               | tout of B                          | rymoor                             |           | SP: Lei                 | ighton Res                         | ervoir                               |
|----|--------------------------|------------------------------------|------------------------------|----|-------------------------|------------------------------------|------------------------------------|-----------|-------------------------|------------------------------------|--------------------------------------|
|    |                          | Miles                              | Km