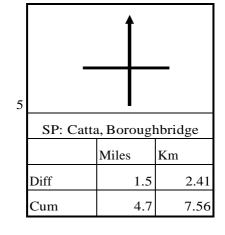

6.12

0.16

0.16

One Direction - 10.1.16

|    | BRYMOOR !!!              |                                    |                              |    | Turn righ               | tout of B                          | rymoor                             |           | SP: Lei                 | ighton Res                         | ervoir                               |
|----|--------------------------|------------------------------------|------------------------------|----|-------------------------|------------------------------------|------------------------------------|-----------|-------------------------|------------------------------------|--------------------------------------|
|    |                          | Miles                              | Km                           |    |                         | Miles                              | Km                                 |           |                         | Miles                              | Km                                   |
|    | Diff                     | 4.8                                | 7.72                         |    | Diff                    |                                    | 0.00                               |           | Diff                    | 3.8                                | 6.12                                 |
|    | Cum                      | 34.3                               | 55.20                        |    | Cum                     | 0.0                                | 0.00                               |           | Cum                     | 3.8                                | 6.12                                 |
| 49 |                          | Pateley Bri<br>Miles<br>10.2<br>14 | dge<br>Km<br>16.42<br>22.53  | 50 |                         | ssington I<br>Miles<br>6.4<br>20.4 | →<br>36265<br>Km<br>10.30<br>32.83 | 51        | SP: Appl<br>Diff<br>Cum | etreewick,<br>Miles<br>5.8<br>26.2 | Barden<br>Km<br>9.33<br>42.16        |
| 52 | SP: Barde<br>Diff<br>Cum | en, Bolton<br>Miles<br>2.3<br>28.5 | Abbey<br>Km<br>3.70<br>45.87 | 53 | SP: F<br>Diff<br>Cum    | Bolton Abl<br>Miles<br>2<br>30.5   | bey<br>Km<br>3.22<br>49.08         | 54<br>AND | Diff<br>Cum             | SP: Estby<br>Miles<br>0.3<br>30.8  | Km<br>0.48<br>49.57                  |
| 55 | Caution: b               | P: Skipton                         | Km<br>5.47<br>55.04          | 56 | <b>←</b><br>Diff<br>Cum | No SP<br>Miles<br>1.5<br>35.7      | Km<br>2.41<br>57.45                | 57        | SP: Leed<br>Diff<br>Cum | ds A65, Ha<br>Miles<br>0.5<br>36.2 | →<br>urrogate<br>Km<br>0.80<br>58.26 |
| 58 | SP: Lee<br>Diff<br>Cum   | Hiles<br>0.7<br>36.9               | A65<br>Km<br>1.13<br>59.38   | 59 |                         | eighley Au<br>Miles<br>4.3<br>41.2 | 6034<br>Km<br>6.92<br>66.30        | 60        | S<br>Diff<br>Cum        | P: Skipton<br>Miles<br>3.6<br>44.8 | Km<br>5.79<br>72.10                  |