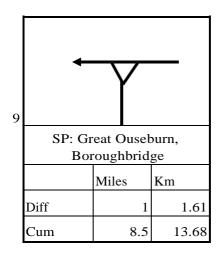

## Yorkshire Ridings MX-5 Owners Club

| One Direction !!! |
|-------------------|
|-------------------|

| Neill: | 0784 140 2869 |
|--------|---------------|
| Lindy: | 0798 337 7556 |

## Meet at: Wetherby Services























22.37

Km

Km

Km

7.56

17.06

5.15

6.12

0.16

0.16



One Direction - 10.1.16

|    | BRYMOOR !!!              |                                    |                              |    | Turn righ               | tout of B                          | rymoor                             |           | SP: Lei                 | ighton Res                         | ervoir                               |
|----|--------------------------|------------------------------------|------------------------------|----|-------------------------|------------------------------------|------------------------------------|-----------|-------------------------|------------------------------------|--------------------------------------|
|    |                          | Miles