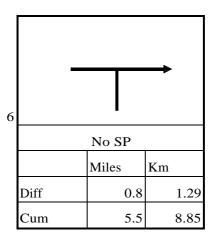

6.12

0.16

0.16

One Direction - 10.1.16

|    | BRYMOOR !!!              |                                    |                              |    | Turn righ               | tout of B                          | rymoor                             |           | SP: Lei                 | ighton Res                         | ervoir                               |
|----|--------------------------|------------------------------------|------------------------------|----|-------------------------|------------------------------------|------------------------------------|-----------|-------------------------|------------------------------------|--------------------------------------|
|    |                          | Miles                              | Km                           |    |                         | Miles                              | Km                                 |           |                         | Miles                              | Km                                   |
|    | Diff                     | 4.8                                | 7.72                         |    | Diff                    |                                    | 0.00                               |           | Diff                    | 3.8                                | 6.12                                 |
|    | Cum                      | 34.3                               | 55.20                        |    | Cum                     | 0.0                                | 0.00                               |           | Cum                     | 3.8                                | 6.12                                 |
| 49 |                          | Pateley Bri<br>Miles<br>10.2<br>14 | dge<br>Km<br>16.42<br>22.53  | 50 |                         | ssington I<br>Miles<br>6.4<br>20.4 | →<br>36265<br>Km<br>10.30<br>32.83 | 51        | SP: Appl<br>Diff<br>Cum | etreewick,<br>Miles<br>5.8<br>26.2 | Barden<br>Km<br>9.33<br>42.16        |
| 52 | SP: Barde<br>Diff<br>Cum | en, Bolton<br>Miles<br>2.3<br>28.5 | Abbey<br>Km<br>3.70<br>45.87 | 53 | SP: F<br>Diff<br>Cum    | Bolton Abl<br>Miles<br>2<br>30.5   | bey<br>Km<br>3.22<br>49.08         | 54<br>AND | Diff<br>Cum             | SP: Estby<br>Miles<br>0.3<br>30.8  | Km<br>0.48<br>49.57                  |
| 55 | Caution: b               | P: Skipton                         | Km<br>5.47<br>55.04          | 56 | <b>←</b><br>Diff<br>Cum | No SP<br>Miles<br>1.5<br>35.7      | Km<br>2.41<br>57.45                | 57        | SP: Leed<br>Diff<br>Cum | ds A65, Ha<br>Miles<br>0.5<br>36.2 | →<br>urrogate<br>Km<br>0.80<br>58.26 |
| 58 | SP: Lee<br>Diff<br>Cum   | Hiles<br>0.7<br>36.9               | A65<br>Km<br>1.13<br>59.38   | 59 |                         | eighley Au<br>Miles<br>4.3<br>41.2 | 6034<br>Km<br>6.92<br>66.30        | 60        | S<br>Diff<br>Cum        | P: Skipton<br>Miles<br>3.6<br>44.8 | Km<br>5.79<br>72.10                  |