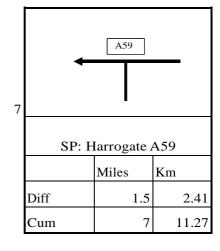

6.12

0.16

0.16

One Direction - 10.1.16

|    | BRYMOOR !!!              |                                    |                              |    | Turn righ               | tout of B                          | rymoor                             |           | SP: Lei                 | ighton Res                         | ervoir                               |
|----|--------------------------|------------------------------------|------------------------------|----|-------------------------|------------------------------------|------------------------------------|-----------|-------------------------|------------------------------------|--------------------------------------|
|    |                          | Miles                              | Km                           |    |                         | Miles                              | Km                                 |           |                         | Miles                              | Km                                   |
|    | Diff                     | 4.8                                | 7.72                         |    | Diff                    |                                    | 0.00                               |           | Diff                    | 3.8                                | 6.12                                 |
|    | Cum                      | 34.3                               | 55.20                        |    | Cum                     | 0.0                                | 0.00                               |           | Cum                     | 3.8                                | 6.12                                 |
| 49 |                          | Pateley Bri<br>Miles<br>10.2<br>14 | dge<br>Km<br>16.42<br>22.53  | 50 |                         | ssington I<br>Miles<br>6.4<br>20.4 | →<br>36265<br>Km<br>10.30<br>32.83 | 51        | SP: Appl<br>Diff<br>Cum | etreewick,<br>Miles<br>5.8<br>26.2 | Barden<br>Km<br>9.33<br>42.16        |
| 52 | SP: Barde<br>Diff<br>Cum | en, Bolton<br>Miles<br>2.3<br>28.5 | Abbey<br>Km<br>3.70<br>45.87 | 53 | SP: F<br>Diff<br>Cum    | Bolton Abl<br>Miles<br>2<br>30.5   | bey<br>Km<br>3.22<br>49.08         | 54<br>AND | Diff<br>Cum             | SP: Estby<br>Miles<br>0.3<br>30.8  | Km<br>0.48<br>49.57                  |
| 55 | Caution: b               | P: Skipton                         | Km<br>5.47<br>55.04          | 56 | <b>←</b><br>Diff<br>Cum | No SP<br>Miles<br>1.5<br>35.7      | Km<br>2.41<br>57.45                | 57        | SP: Leed<br>Diff<br>Cum | ds A65, Ha<br>Miles<br>0.5<br>36.2 | →<br>urrogate<br>Km<br>0.80<br>58.26 |
| 58 | SP: Lee<br>Diff<br>Cum   | Hiles<br>0.7<br>36.9               | A65<br>Km<br>1.13<br>59.38   | 59 |                         | eighley Au<br>Miles<br>4.3<br>41.2 | 6034<br>Km<br>6.92<br>66.30        | 60        | S<br>Diff<br>Cum        | P: Skipton<br>Miles<br>3.6<br>44.8 | Km<br>5.79<br>72.10                  |