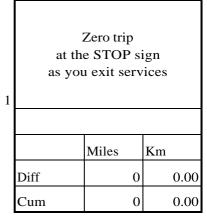

## Yorkshire Ridings MX-5 Owners Club

| One Direction !!! |
|-------------------|
|-------------------|

| Neill: | 0784 140 2869 |
|--------|---------------|
| Lindy: | 0798 337 7556 |

## Meet at: Wetherby Services























22.37

Km

Km

Km

7.56

17.06

5.15

6.12

0.16

0.16



One Direction - 10.1.16

|    | BRYMOOR !!!              |                                    |                              |    | Turn righ               | tout of B                          | rymoor                             |           | SP: Lei                 | ighton Res                         | ervoir                               |
|----|--------------------------|------------------------------------|------------------------------|----|-------------------------|------------------------------------|------------------------------------|-----------|-------------------------|------------------------------------|--------------------------------------|
|    |                          | Miles