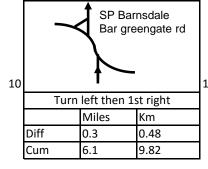

nd turn<br>left at<br>roundabout |         |  |
|------------------------|---------------------------------|--------|----------------------------------------------------------|---------|--|
| Turn left S.P Darringt |                                 |        |                                                          | rington |  |
|                        |                                 | Miles  |                                                          | Km      |  |
|                        | Diff                            | 1.3    |                                                          | 2.09    |  |
|                        | Cum                             | 1.3    |                                                          | 2.09    |  |





SP Stapleton





SP Darrington













15.45

9.6

Cum



pinfold In





|                | n left at cr                        | nccrnade                         | 7 1                | Ctra          | aight on at c                   | roccroade        | 7        |                              | Turn le          | oft                                   |
|----------------|-------------------------------------|----------------------------------|--------------------|---------------|---------------------------------|------------------|----------|------------------------------|------------------|---------------------------------------|
| - Turi         | Miles                               | Km                               | $\dashv$ $\dagger$ | 3110          | Miles                           | Km               | $\dashv$