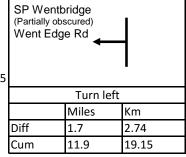

|  |
|------------------------|---------------------------------|--------|----------------------------------------------------------|---------|--|
| Turn left S.P Darringt |                                 |        |                                                          | rington |  |
|                        |                                 | Miles  |                                                          | Km      |  |
|                        | Diff                            | 1.3    |                                                          | 2.09    |  |
|                        | Cum                             | 1.3    |                                                          | 2.09    |  |





SP Stapleton





SP Darrington













15.45

9.6

Cum



pinfold In





|                | n left at cr                        | nccrnade                         | 7 1                | Ctra          | aight on at c                   | roccroade        | 7        |                              | Turn le          | oft                                   |
|----------------|-------------------------------------|----------------------------------|--------------------|---------------|---------------------------------|------------------|----------|------------------------------|------------------|---------------------------------------|
| - Turi         | Miles                               | Km                               | $\dashv$ $\dagger$ | 3110          | Miles                           | Km               | $\dashv$ | <u> </u>                     | Miles