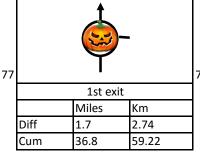

SP Stapleton

SP Darrington

15.45

9.6

Cum

pinfold In

|                | n left at cr                        | nccrnade                         | 7 1                | Ctra          | aight on at c                   | roccroade        | 7        |                              | Turn le          | oft                                   |
|----------------|-------------------------------------|----------------------------------|--------------------|---------------|---------------------------------|------------------|----------|------------------------------|------------------|---------------------------------------|
| - Turi         | Miles                               | Km                               | $\dashv$ $\dagger$ | 3110          | Miles                           | Km               | $\dashv$ | <u> </u>                     | Miles            | Km                                    |
| Diff           | 0.9                                 | 1.45                             | $\dashv$ $\vdash$  | Diff          | 2.4                             | 3.86             |          | Diff                         | 2.4              | 3.86                                  |
|                |                                     |                                  | _                  |               |                                 |                  | -        | -                            |                  |                                       |
| Cum            | 33.0                                | 53.11                            |                    | Cum           | 35.4                            | 56.97            | _        | Cum                          | 37.8             | 60.83                                 |
| SP Ulle        | skelf                               | <b></b>                          | 25                 |               | SP Tado                         | aster →          | 26       | SP Stutt                     | Ca               | ution -<br>ncealed turn               |
| 4 -//W         | Turn rig                            | tht.                             | 35                 | т             | urn right- C                    | ALITION          | 36       |                              | n left onto      | Mill lane                             |
|                | Miles                               | Km                               | -                  | •             | Miles                           | Km               | -        | - Tui                        | Miles            | Km                                    |
| Diff           | 0.5                                 | 0.80                             | ┥╽                 | Diff          | 3.9                             | 6.28             | -        | Diff                         | 0.8              | 1.29                                  |
|                |                                     |                                  | _                  |               |                                 |                  | _        |                              |                  |                                       |
| Cum            | 38.3                                | 61.64                            |                    | Cum           | 42.2                            | 67.91            |          | Cum                          | 43.0             | 69.20                                 |
| SP Tou         | ulston                              |                                  |                    | SI            | P Bramham                       | _                |          | No S.                        | P.               | <b></b>                               |
| _              |                                     |                                  | 20                 |               | •                               |                  |          |                              |                  |                                       |
| 7              | T 1                                 | · Ct                             | 38                 | · ·           | : + da                          | waaaraada        | 39       |                              | T                | .h.+                                  |
|                | Turn le                             |                                  | <b>⊣</b> ∣         | Stra          | night on at c                   |                  | _        |                              | Turn rig         |                                       |
|                | Miles                               | Km                               | <b>⊣</b> ∣         |               | Miles                           | Km               |          |                              | Miles            | Km                                    |
| Diff           | 1.5                                 | 2.41                             | _                  | Diff          | 0.4                             | 0.64             | _        | Diff                         | 0.8              | 1.29                                  |
| Cum            | 44.5                                | 71.61                            |                    | Cum           | 44.9                            | 72.26            |          | Cum                          | 45.7             | 73.55                                 |
| Diff<br>Cum    | Turn le<br>Miles<br>0.6<br>46.3     | Eft Km 0.97 74.51                | _                  | Diff<br>Cum   | Turn le<br>Miles<br>1.3<br>47.6 | ft Km 2.09 76.60 | 42       |                              | Miles 1.7 49.3   | Bridge Rd elican Crossi Km 2.74 79.34 |
| SP Wa          | -                                   | Church<br>Causeway               | 44                 | SP TI         | norpe Arch                      | Estate           | 45       | SP Bri<br>lending<br>library | g 📗              | <b>—</b>                              |
| 3              |                                     | ght                              |                    |               | Turn rig                        | tht              |          | Turn r                       | ight into tr     | ading estate                          |
| 3              | Turn rig                            |                                  | 1 [                |               | Miles                           | Km               | 1        |                              | Miles            | Km                                    |
| 3              | Turn rig<br>Miles                   | Km                               |                    |               |                                 |                  |          |                              |                  |                                       |
| Diff           |                                     | Km<br>0.48                       |                    | Diff          | 1.3                             | 2.09             |          | Diff                         | 0.1              | 0.16                                  |
|                | Miles                               |                                  | _                  | Diff<br>Cum   | 1.3<br>50.9                     | 2.09<br>81.91    |          | Diff<br>Cum                  | 0.1<br>51.0      | 0.16<br>82.07                         |
| Diff<br>Cum    | Miles<br>0.3                        | 0.48                             |                    |               | 50.9                            |                  |          | Cum                          |                  |                                       |
| Diff<br>Cum    | Miles<br>0.3<br>49.6                | 0.48<br>79.82                    | _                  | Cum<br>Avenue | D D                             | 81.91            | 48       | Cum                          | 51.0<br>Greenery | 82.07                                 |
| Diff<br>Cum    | Miles 0.3 49.6                      | 0.48<br>79.82                    |                    | Cum<br>Avenue | D Ight then 1s                  | 81.91            | 48       | Cum                          | 51.0             | 82.07                                 |
| Diff<br>Cum    | Miles<br>0.3<br>49.6                | 0.48<br>79.82                    | 47                 | Cum<br>Avenue | D D                             | 81.91            | 48       | Cum                          | 51.0<br>Greenery | 82.07                                 |
| Cum  6  2nd ex | Miles 0.3 49.6  Axit at the r Miles | 0.48<br>79.82<br>oundabout<br>Km | 47                 | Avenue Turn r | D ight then 1s                  | 81.91            | 48       | Cum                          | 51.0<br>Greenery | 82.07                                 |