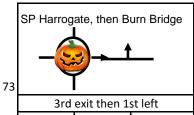

|





| 69 | SP Kearby <u>and</u> Harewood into Kearby Cliff Road  Turning is 600yds <u>after</u> Clap Gate |       |       |  |  |  |
|----|------------------------------------------------------------------------------------------------|-------|-------|--|--|--|
|    | Turn left on sharp R/H bend                                                                    |       |       |  |  |  |
|    |                                                                                                | Miles | Km    |  |  |  |
|    | Diff                                                                                           | 3.1   | 4.99  |  |  |  |
|    | Cum                                                                                            | 25.9  | 41.68 |  |  |  |





SP Pannal





| ,    | 74    |           |  |      |
|------|-------|-----------|--|------|
| 3rd  |       | Turn left |  |      |
|      | Miles | Km        |  |      |
| Diff | 0.9   | 1.45      |  | Diff |
| Cum  | 31.3  | 50.37     |  | Cum  |















| Please Fill in the below at Lunch                              |
|----------------------------------------------------------------|
|                                                                |
| Don't forget to cast your vote for best dressed car and person |
| Best dressed person                                            |
| Best dressed car                                               |

Thank you for joining us on our Halloween run, We hope you enjoyed it. Now into the Pub for a sopt of lunch