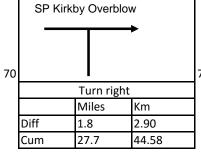

.1  | 33.96 |  |  |





| 69 | SP Kearby <u>and</u> Harewood into Kearby Cliff Road  Turning is 600yds <u>after</u> Clap Gate |       |       |  |  |  |
|----|------------------------------------------------------------------------------------------------|-------|-------|--|--|--|
|    | Turn left on sharp R/H bend                                                                    |       |       |  |  |  |
|    |                                                                                                | Miles | Km    |  |  |  |
|    | Diff                                                                                           | 3.1   | 4.99  |  |  |  |
|    | Cum                                                                                            | 25.9  | 41.68 |  |  |  |





SP Pannal





| ,    | 74    |           |  |      |
|------|-------|-----------|--|------|
| 3rd  |       | Turn left |  |      |
|      | Miles | Km        |  |      |
| Diff | 0.9   | 1.45      |  | Diff |
| Cum  | 31.3  | 50.37     |  | Cum  |















| Please Fill in the below at Lunch                              |
|----------------------------------------------------------------|
|                                                                |
| Don't forget to cast your vote for best dressed car and person |
| Best dressed person                                            |
| Best dressed car                                               |

Thank you for joining us on our Halloween run, We hope you enjoyed it. Now into the Pub for a sopt of lunch