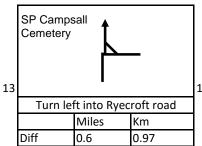

n<br>left at<br>roundabout |         |  |
|------------------------|---------------------------------|--------|----------------------------------------------------------|---------|--|
| Turn left S.P Darringt |                                 |        |                                                          | rington |  |
|                        |                                 | Miles  |                                                          | Km      |  |
|                        | Diff                            | 1.3    |                                                          | 2.09    |  |
|                        | Cum                             | 1.3    |                                                          | 2.09    |  |





SP Stapleton





SP Darrington













15.45

9.6

Cum



pinfold In





|                | n left at cr                        | nccrnade                         | 7 1                | Ctra          | aight on at c                   | roccroade        | 7        |                              | Turn le          | oft                                   |
|----------------|-------------------------------------|----------------------------------|--------------------|---------------|---------------------------------|------------------|----------|------------------------------|------------------|---------------------------------------|
| - Turi         | Miles                               | Km                               | $\dashv$ $\dagger$ | 3110          | Miles                           | Km               | $\dashv$ | <u>