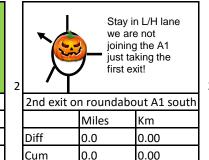

SP Stapleton

SP Darrington

15.45

9.6

Cum

pinfold In

|                | n left at cr                        | nccrnade                         | 7 1                | Ctra          | aight on at c                   | roccroade        | 7        |                              | Turn le          | oft                                   |
|----------------|-------------------------------------|----------------------------------|--------------------|---------------|---------------------------------|------------------|----------|------------------------------|------------------|---------------------------------------|
| - Turi         | Miles                               | Km                               | $\dashv$ $\dagger$ | 3110          | Miles                           | Km               | $\dashv$ | <u> </u>                     | Miles            | Km                                    |
| Diff           | 0.9                                 | 1.45                             | $\dashv$ $\vdash$  | Diff          | 2.4                             | 3.86             |          | Diff                         | 2.4              | 3.86                                  |
|                |                                     |                                  | _                  |               |                                 |                  | -        | -                            |                  |                                       |
| Cum            | 33.0                                | 53.11                            |                    | Cum           | 35.4                            | 56.97            | _        | Cum                          | 37.8             | 60.83                                 |
| SP Ulle        | skelf                               | <b></b>                          | 25                 |               | SP Tado                         | aster →          | 26       | SP Stutt                     | Ca               | ution -<br>ncealed turn               |
| 4 -//W         | Turn rig                            | tht.                             | 35                 | т             | urn right- C                    | ALITION          | 36       |                              | n left onto      | Mill lane                             |
|                | Miles                               | Km                               | -                  | •             | Miles                           | Km               | -        | - Tui                        | Miles            | Km                                    |
| Diff           | 0.5                                 | 0.80                             | ┥╽                 | Diff          | 3.9                             | 6.28             | -        | Diff                         | 0.8              | 1.29                                  |
|                |                                     |                                  | _                  |               |                                 |                  | _        |                              |                  |                                       |
| Cum            | 38.3                                | 61.64                            |                    | Cum           | 42.2                            | 67.91            |          | Cum                          | 43.0             | 69.20                                 |
| SP Tou         | ulston                              |                                  |                    | SI            | P Bramham                       | _                |          | No S.                        | P.               | <b></b>                               |
| _              |                                     |                                  | 20                 |               | •                               |                  |          |                              |                  |                                       |
| 7              | T 1                                 | · Ct                             | 38                 | · ·           | : + da                          | waaaraada        | 39       |                              | T                | .h.+                                  |
|                | Turn le                             |                                  | <b>⊣</b> ∣         | Stra          | night on at c                   |                  | _        |                              | Turn rig         |                                       |
|                | Miles                               | Km                               | <b>⊣</b> ∣         |               | Miles                           | Km               |          |                              | Miles            | Km                                    |
| Diff           | 1.5                                 | 2.41                             | _                  | Diff          | 0.4                             | 0.64             | _        | Diff                         | 0.8              | 1.29                                  |
| Cum            | 44.5                                | 71.61                            |                    | Cum           | 44.9                            | 72.26            |          | Cum                          | 45.7             | 73.55                                 |
| Diff<br>Cum    | Turn le<br>Miles<br>0.6<br>46.3     | Eft Km 0.97 74.51                | _                  | Diff<br>Cum   | Turn le<br>Miles<br>1.3<br>47.6 | ft Km 2.09 76.60 | 42       |                              | Miles 1.7 49.3   | Bridge Rd elican Crossi Km 2.74 79.34 |
| SP Wa          | -                                   | Church<br>Causeway               | 44                 | SP TI         | norpe Arch                      | Estate           | 45       | SP Bri<br>lending<br>library | g 📗              | <b>—</b>                              |
| 3              |                                     | ght                              |                    |               | Turn rig                        | tht              |          | Turn r                       | ight into tr     | ading estate                          |
| 3              | Turn rig                            |                                  | 1 [                |               | Miles                           | Km               | 1        |                              | Miles            | Km                                    |
| 3              | Turn rig<br>Miles                   | Km                               |                    |               |                                 |                  |          |                              |                  |                                       |
| Diff           |                                     | Km<br>0.48                       |                    | Diff          | 1.3                             | 2.09             |          | Diff                         | 0.1              | 0.16                                  |
|                | Miles                               |                                  | _                  | Diff<br>Cum   | 1.3<br>50.9                     | 2.09<br>81.91    |          | Diff<br>Cum                  | 0.1<br>51.0      | 0.16<br>82.07                         |
| Diff<br>Cum    | Miles<br>0.3                        | 0.48                             |                    |               | 50.9                            |                  |          | Cum                          |                  |                                       |
| Diff<br>Cum    | Miles<br>0.3<br>49.6                | 0.48<br>79.82                    | _                  | Cum<br>Avenue | D D                             | 81.91            | 48       | Cum                          | 51.0<br>Greenery | 82.07                                 |
| Diff<br>Cum    | Miles 0.3 49.6                      | 0.48<br>79.82                    |                    | Cum<br>Avenue | D Ight then 1s                  | 81.91            | 48       | Cum                          | 51.0             | 82.07                                 |
| Diff<br>Cum    | Miles<br>0.3<br>49.6                | 0.48<br>79.82                    | 47                 | Cum<br>Avenue | D D                             | 81.91            | 48       | Cum                          | 51.0<br>Greenery | 82.07                                 |
| Cum  6  2nd ex | Miles 0.3 49.6  Axit at the r Miles | 0.48<br>79.82<br>oundabout<br>Km | 47                 | Avenue Turn r | D ight then 1s                  | 81.91            | 48       | Cum                          | 51.0<br>Greenery | 82.07                                 |