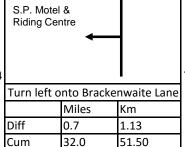

--|-------|-------|--|--|--|
|    | Turn left on sharp R/H bend                                                                    |       |       |  |  |  |
|    |                                                                                                | Miles | Km    |  |  |  |
|    | Diff                                                                                           | 3.1   | 4.99  |  |  |  |
|    | Cum                                                                                            | 25.9  | 41.68 |  |  |  |





SP Pannal





| ,    | 74    |           |  |      |
|------|-------|-----------|--|------|
| 3rd  |       | Turn left |  |      |
|      | Miles | Km        |  |      |
| Diff | 0.9   | 1.45      |  | Diff |
| Cum  | 31.3  | 50.37     |  | Cum  |















| Please Fill in the below at Lunch                              |
|----------------------------------------------------------------|
|                                                                |
| Don't forget to cast your vote for best dressed car and person |
| Best dressed person                                            |
| Best dressed car                                               |

Thank you for joining us on our Halloween run, We hope you enjoyed it. Now into the Pub for a sopt of lunch