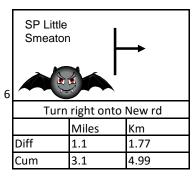

| Turn left |       |       |  |  |
|-----------|-------|-------|--|--|
|           | Miles | Km    |  |  |
| Diff      | 2.4   | 3.86  |  |  |
| Cum       | 21.1  | 33.96 |  |  |

| 69 | SP Kearby <u>and</u> Harewood into Kearby Cliff Road  Turning is 600yds <u>after</u> Clap Gate |       |       |  |  |  |
|----|------------------------------------------------------------------------------------------------|-------|-------|--|--|--|
|    | Turn left on sharp R/H bend                                                                    |       |       |  |  |  |
|    |                                                                                                | Miles | Km    |  |  |  |
|    | Diff                                                                                           | 3.1   | 4.99  |  |  |  |
|    | Cum                                                                                            | 25.9  | 41.68 |  |  |  |