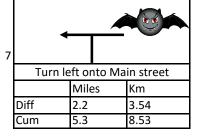

SP Stapleton

SP Darrington

15.45

9.6

Cum

pinfold In

|                | n left at cr                        | nccrnade                         | 7 1                | Ctra          | aight on at c                   | roccroade        | 7        |                              | Turn le          | oft                                   |
|----------------|-------------------------------------|----------------------------------|--------------------|---------------|---------------------------------|------------------|----------|------------------------------|------------------|---------------------------------------|
| - Turi         | Miles                               | Km                               | $\dashv$ $\dagger$ | 3110          | Miles                           | Km               | $\dashv$ | <u> </u>                     | Miles            | Km                                    |
| Diff           | 0.9                                 | 1.45                             | $\dashv$ $\vdash$  | Diff          | 2.4                             | 3.86             |          | Diff                         | 2.4              | 3.86                                  |
|                |                                     |                                  | _                  |               |                                 |                  | -        | -                            |                  |                                       |
| Cum            | 33.0                                | 53.11                            |                    | Cum           | 35.4                            | 56.97            | _        | Cum                          | 37.8             | 60.83                                 |
| SP Ulle        | skelf                               | <b></b>                          | 25                 |               | SP Tado                         | aster →          | 26       | SP Stutt                     | Ca               | ution -<br>ncealed turn               |
| 4 -//W         | Turn rig                            | tht.                             | 35                 | т             | urn right- C                    | ALITION          | 36       |                              | n left onto      | Mill lane                             |
|                | Miles                               | Km                               | -                  | •             | Miles                           | Km               | -        | - Tui                        | Miles            | Km                                    |
| Diff           | 0.5                                 | 0.80                             | ┥╽                 | Diff          | 3.9                             | 6.28             | -        | Diff                         | 0.8              | 1.29                                  |
|                |                                     |                                  | _                  |               |                                 |                  | _        |                              |                  |                                       |
| Cum            | 38.3                                | 61.64                            |                    | Cum           | 42.2                            | 67.91            |          | Cum                          | 43.0             | 69.20                                 |
| SP Tou         | ulston                              |                                  |                    | SI            | P Bramham                       | _                |          | No S.                        | P.               | <b></b>                               |
| _              |                                     |                                  | 20                 |               | •                               |                  |          |                              |                  |                                       |
| 7              | T 1                                 | · Ct                             | 38                 | · ·           | : + da                          | waaaraada        | 39       |                              | T                | .h.+                                  |
|                | Turn le                             |                                  | <b>⊣</b> ∣         | Stra          | night on at c                   |                  | _        |                              | Turn rig         |                                       |
|                | Miles                               | Km                               | <b>⊣</b> ∣         |               | Miles                           | Km               |          |                              | Miles            | Km                                    |
| Diff           | 1.5                                 | 2.41                             | _                  | Diff          | 0.4                             | 0.64             | _        | Diff                         | 0.8              | 1.29                                  |
| Cum            | 44.5                                | 71.61                            |                    | Cum           | 44.9                            | 72.26            |          | Cum                          | 45.7             | 73.55                                 |
| Diff<br>Cum    | Turn le<br>Miles<br>0.6<br>46.3     | Eft Km 0.97 74.51                | _                  | Diff<br>Cum   | Turn le<br>Miles<br>1.3<br>47.6 | ft Km 2.09 76.60 | 42       |                              | Miles 1.7 49.3   | Bridge Rd elican Crossi Km 2.74 79.34 |
| SP Wa          | -                                   | Church<br>Causeway               | 44                 | SP TI         | norpe Arch                      | Estate           | 45       | SP Bri<br>lending<br>library | g 📗              | <b>—</b>                              |
| 3              |                                     | ght                              |                    |               | Turn rig                        | tht              |          | Turn r                       | ight into tr     | ading estate                          |
| 3              | Turn rig                            |                                  | 1 [                |               | Miles                           | Km               | 1        |                              | Miles            | Km                                    |
| 3              | Turn rig<br>Miles                   | Km                               |                    |               |                                 |                  |          |                              |                  |                                       |
| Diff           |                                     | Km<br>0.48                       |                    | Diff          | 1.3                             | 2.09             |          | Diff                         | 0.1              | 0.16                                  |
|                | Miles                               |                                  | _                  | Diff<br>Cum   | 1.3<br>50.9                     | 2.09<br>81.91    |          | Diff<br>Cum                  | 0.1<br>51.0      | 0.16<br>82.07                         |
| Diff<br>Cum    | Miles<br>0.3                        | 0.48                             |                    |               | 50.9                            |                  |          | Cum                          |                  |                                       |
| Diff<br>Cum    | Miles<br>0.3<br>49.6                | 0.48<br>79.82                    | _                  | Cum<br>Avenue | D D                             | 81.91            | 48       | Cum                          | 51.0<br>Greenery | 82.07                                 |
| Diff<br>Cum    | Miles 0.3 49.6                      | 0.48<br>79.82                    |                    | Cum<br>Avenue | D Ight then 1s                  | 81.91            | 48       | Cum                          | 51.0             | 82.07                                 |
| Diff<br>Cum    | Miles<br>0.3<br>49.6                | 0.48<br>79.82                    | 47                 | Cum<br>Avenue | D D                             | 81.91            | 48       | Cum                          | 51.0<br>Greenery | 82.07                                 |
| Cum  6  2nd ex | Miles 0.3 49.6  Axit at the r Miles | 0.48<br>79.82<br>oundabout<br>Km | 47                 | Avenue Turn r | D ight then 1s                  | 81.91            | 48       | Cum                          | 51.0<br>Greenery | 82.07                                 |