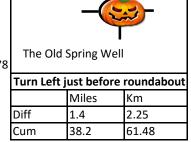

SP Stapleton

SP Darrington

15.45

9.6

Cum

pinfold In

|                | n left at cr                        | nccrnade                         | 7 1                | Ctra          | aight on at c                   | roccroade        | 7        |                              | Turn le          | oft                                   |
|----------------|-------------------------------------|----------------------------------|--------------------|---------------|---------------------------------|------------------|----------|------------------------------|------------------|---------------------------------------|
| - Turi         | Miles                               | Km                               | $\dashv$ $\dagger$ | 3110          | Miles                           | Km               | $\dashv$ | <u> </u>                     | Miles            | Km                                    |
| Diff           | 0.9                                 | 1.45                             | $\dashv$ $\vdash$  | Diff          | 2.4                             | 3.86             |          | Diff                         | 2.4              | 3.86                                  |
|                |                                     |                                  | _                  |               |                                 |                  | -        | -                            |                  |                                       |
| Cum            | 33.0                                | 53.11                            |                    | Cum           | 35.4                            | 56.97            | _        | Cum                          | 37.8             | 60.83                                 |
| SP Ulle        | skelf                               | <b></b>                          | 25                 |               | SP Tado                         | aster →          | 26       | SP Stutt                     | Ca               | ution -<br>ncealed turn               |
| 4 -//W         | Turn rig                            | tht.                             | 35                 | т             | urn right- C                    | ALITION          | 36       |                              | n left onto      | Mill lane                             |
|                | Miles                               | Km                               | -                  | •             | Miles                           | Km               | -        | - Tui                        | Miles            | Km                                    |
| Diff           | 0.5                                 | 0.80                             | ┥╽                 | Diff          | 3.9                             | 6.28             | -        | Diff                         | 0.8              | 1.29                                  |
|                |                                     |                                  | _                  |               |                                 |                  | _        |                              |                  |                                       |
| Cum            | 38.3                                | 61.64                            |                    | Cum           | 42.2                            | 67.91            |          | Cum                          | 43.0             | 69.20                                 |
| SP Tou         | ulston                              |                                  |                    | SI            | P Bramham                       | _                |          | No S.                        | P.               | <b></b>                               |
| _              |                                     |                                  | 20                 |               | •                               |                  |          |                              |                  |                                       |
| 7              | T 1                                 | · Ct                             | 38                 | · ·           | : + da                          | waaaraada        | 39       |                              | T                | .h.+                                  |
|                | Turn le                             |                                  | <b>⊣</b> ∣         | Stra          | night on at c                   |                  | _        |                              | Turn rig         |                                       |
|                | Miles                               | Km                               | <b>⊣</b> ∣         |               | Miles                           | Km               |          |                              | Miles            | Km                                    |
| Diff           | 1.5                                 | 2.41                             | _                  | Diff          | 0.4                             | 0.64             | _        | Diff                         | 0.8              | 1.29                                  |
| Cum            | 44.5                                | 71.61                            |                    | Cum           | 44.9                            | 72.26            |          | Cum                          | 45.7             | 73.55                                 |
| Diff<br>Cum    | Turn le<br>Miles<br>0.6<br>46.3     | Eft Km 0.97 74.51                | _                  | Diff<br>Cum   | Turn le<br>Miles<br>1.3<br>47.6 | ft Km 2.09 76.60 | 42       |                              | Miles 1.7 49.3   | Bridge Rd elican Crossi Km 2.74 79.34 |
| SP Wa          | -                                   | Church<br>Causeway               | 44                 | SP TI         | norpe Arch                      | Estate           | 45       | SP Bri<br>lending<br>library | g 📗              | <b>—</b>                              |
| 3              |                                     | ght                              |                    |               | Turn rig                        | tht              |          | Turn r                       | ight into tr     | ading estate                          |
| 3              | Turn rig                            |                                  | 1 [                |               | Miles                           | Km               | 1        |                              | Miles            | Km                                    |
| 3              | Turn rig<br>Miles                   | Km                               |                    |               |                                 |                  |          |                              |                  |                                       |
| Diff           |                                     | Km<br>0.48                       |                    | Diff          | 1.3                             | 2.09             |          | Diff                         | 0.1              | 0.16                                  |
|                | Miles                               |                                  | _                  | Diff<br>Cum   | 1.3<br>50.9                     | 2.09<br>81.91    |          | Diff<br>Cum                  | 0.1<br>51.0      | 0.16<br>82.07                         |
| Diff<br>Cum    | Miles<br>0.3                        | 0.48                             |                    |               | 50.9                            |                  |          | Cum                          |                  |                                       |
| Diff<br>Cum    | Miles<br>0.3<br>49.6                | 0.48<br>79.82                    | _                  | Cum<br>Avenue | D D                             | 81.91            | 48       | Cum                          | 51.0<br>Greenery | 82.07                                 |
| Diff<br>Cum    | Miles 0.3 49.6                      | 0.48<br>79.82                    |                    | Cum<br>Avenue | D Ight then 1s                  | 81.91            | 48       | Cum                          | 51.0             | 82.07                                 |
| Diff<br>Cum    | Miles<br>0.3<br>49.6                | 0.48<br>79.82                    | 47                 | Cum<br>Avenue | D D                             | 81.91            | 48       | Cum                          | 51.0<br>Greenery | 82.07                                 |
| Cum  6  2nd ex | Miles 0.3 49.6  Axit at the r Miles | 0.48<br>79.82<br>oundabout<br>Km | 47                 | Avenue Turn r | D ight then 1s                  | 81.91            | 48       | Cum                          | 51.0<br>Greenery | 82.07                                 |