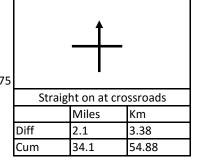

SP Stapleton

SP Darrington

15.45

9.6

Cum

pinfold In

|                | n left at cr                        | nccrnade                         | 7 1                | Ctra          | aight on at c                   | roccroade        | 7        |                              | Turn le          | oft                                   |
|----------------|-------------------------------------|----------------------------------|--------------------|---------------|---------------------------------|------------------|----------|------------------------------|------------------|---------------------------------------|
| - Turi         | Miles                               | Km                               | $\dashv$ $\dagger$ | 3110          | Miles                           | Km               | $\dashv$ | <u> </u>                     | Miles            | Km                                    |
| Diff           | 0.9                                 | 1.45                             | $\dashv$ $\vdash$  | Diff          | 2.4                             | 3.86             |          | Diff                         | 2.4              | 3.86                                  |
|                |                                     |                                  | _                  |               |                                 |                  | -        | -                            |                  |                                       |
| Cum            | 33.0                                | 53.11                            |                    | Cum           | 35.4                            | 56.97            | _        | Cum                          | 37.8             | 60.83                                 |
| SP Ulle        | skelf                               | <b></b>                          | 25                 |               | SP Tado                         | aster →          | 26       | SP Stutt                     | Ca               | ution -<br>ncealed turn               |
| 4 -//W         | Turn rig                            | tht.                             | 35                 | т             | urn right- C                    | ALITION          | 36       |                              | n left onto      | Mill lane                             |
|                | Miles                               | Km                               | -                  | •             | Miles                           | Km               | -        | - Tui                        | Miles            | Km                                    |
| Diff           | 0.5                                 | 0.80                             | ┥╽                 | Diff          | 3.9                             | 6.28             | -        | Diff                         | 0.8              | 1.29                                  |
|                |                                     |                                  | _                  |               |                                 |                  | _        |                              |                  |                                       |
| Cum            | 38.3                                | 61.64                            |                    | Cum           | 42.2                            | 67.91            |          | Cum                          | 43.0             | 69.20                                 |
| SP Tou         | ulston                              |                                  |                    | SI            | P Bramham                       | _                |          | No S.                        | P.               | <b></b>                               |
| _              |                                     |                                  | 20                 |               | •                               |                  |          |                              |                  |                                       |
| 7              | T 1                                 | · Ct                             | 38                 | · ·           | : + da                          | waaaraada        | 39       |                              | T                | .h.+                                  |
|                | Turn le                             |                                  | <b>⊣</b> ∣         | Stra          | night on at c                   |                  | _        |                              | Turn rig         |                                       |
|                | Miles                               | Km                               | <b>⊣</b> ∣         |               | Miles                           | Km               |          |                              | Miles            | Km                                    |
| Diff           | 1.5                                 | 2.41                             | _                  | Diff          | 0.4                             | 0.64             | _        | Diff                         | 0.8              | 1.29                                  |
| Cum            | 44.5                                | 71.61                            |                    | Cum           | 44.9                            | 72.26            |          | Cum                          | 45.7             | 73.55                                 |
| Diff<br>Cum    | Turn le<br>Miles<br>0.6<br>46.3     | Eft Km 0.97 74.51                | _                  | Diff<br>Cum   | Turn le<br>Miles<br>1.3<br>47.6 | ft Km 2.09 76.60 | 42       |                              | Miles 1.7 49.3   | Bridge Rd elican Crossi Km 2.74 79.34 |
| SP Wa          | -                                   | Church<br>Causeway               | 44                 | SP TI         | norpe Arch                      | Estate           | 45       | SP Bri<br>lending<br>library | g 📗              | <b>—</b>                              |
| 3              |                                     | ght                              |                    |               | Turn rig                        | tht              |          | Turn r                       | ight into tr     | ading estate                          |
| 3              | Turn rig                            |                                  | 1 [                |               | Miles                           | Km               | 1        |                              | Miles            | Km                                    |
| 3              | Turn rig<br>Miles                   | Km                               |                    |               |                                 |                  |          |                              |                  |                                       |
| Diff           |                                     | Km<br>0.48                       |                    | Diff          | 1.3                             | 2.09             |          | Diff                         | 0.1              | 0.16                                  |
|                | Miles                               |                                  | _                  | Diff<br>Cum   | 1.3<br>50.9                     | 2.09<br>81.91    |          | Diff<br>Cum                  | 0.1<br>51.0      | 0.16<br>82.07                         |
| Diff<br>Cum    | Miles<br>0.3                        | 0.48                             |                    |               | 50.9                            |                  |          | Cum                          |                  |                                       |
| Diff<br>Cum    | Miles<br>0.3<br>49.6                | 0.48<br>79.82                    | _                  | Cum<br>Avenue | D D                             | 81.91            | 48       | Cum                          | 51.0<br>Greenery | 82.07                                 |
| Diff<br>Cum    | Miles 0.3 49.6                      | 0.48<br>79.82                    |                    | Cum<br>Avenue | D Ight then 1s                  | 81.91            | 48       | Cum                          | 51.0             | 82.07                                 |
| Diff<br>Cum    | Miles<br>0.3<br>49.6                | 0.48<br>79.82                    | 47                 | Cum<br>Avenue | D D                             | 81.91            | 48       | Cum                          | 51.0<br>Greenery | 82.07                                 |
| Cum  6  2nd ex | Miles 0.3 49.6  Axit at the r Miles | 0.48<br>79.82<br>oundabout<br>Km | 47                 | Avenue Turn r | D ight then 1s                  | 81.91            | 48       | Cum                          | 51.0<br>Greenery | 82.07                                 |