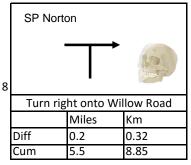

SP Stapleton

SP Darrington

15.45

9.6

Cum

pinfold In

|                | n left at cr                        | nccrnade                         | 7 1                | Ctra          | aight on at c                   | roccroade        | 7        |                              | Turn le          | oft                                   |
|----------------|-------------------------------------|----------------------------------|--------------------|---------------|---------------------------------|------------------|----------|------------------------------|------------------|---------------------------------------|
| - Turi         | Miles                               | Km                               | $\dashv$ $\dagger$ | 3110          | Miles                           | Km               | $\dashv$ | <u> </u>                     | Miles            | Km                                    |
| Diff           | 0.9                                 | 1.45                             | $\dashv$ $\vdash$  | Diff          | 2.4                             | 3.86             |          | Diff                         | 2.4              | 3.86                                  |
|                |                                     |                                  | _                  |               |                                 |                  | -        | -                            |                  |                                       |
| Cum            | 33.0                                | 53.11                            |                    | Cum           | 35.4                            | 56.97            | _        | Cum                          | 37.8             | 60.83                                 |
| SP Ulle        | skelf                               | <b></b>                          | 25                 |               | SP Tado                         | aster →          | 26       | SP Stutt                     | Ca               | ution -<br>ncealed turn               |
| 4 -//W         | Turn rig                            | tht.                             | 35                 | т             | urn right- C                    | ALITION          | 36       |                              | n left onto      | Mill lane                             |
|                | Miles                               | Km                               | -                  | •             | Miles                           | Km               | -        | - Tui                        | Miles            | Km                                    |
| Diff           | 0.5                                 | 0.80                             | ┥╽                 | Diff          | 3.9                             | 6.28             | -        | Diff                         | 0.8              | 1.29                                  |
|                |                                     |                                  | _                  |               |                                 |                  | _        |                              |                  |                                       |
| Cum            | 38.3                                | 61.64                            |                    | Cum           | 42.2                            | 67.91            |          | Cum                          | 43.0             | 69.20                                 |
| SP Tou         | ulston                              |                                  |                    | SI            | P Bramham                       | _                |          | No S.                        | P.               | <b></b>                               |
| _              |                                     |                                  | 20                 |               | •                               |                  |          |                              |                  |                                       |
| 7              | T 1                                 | · Ct                             | 38                 | · ·           | : + da                          | waaaraada        | 39       |                              | T                | .h.+                                  |
|                | Turn le                             |                                  | <b>⊣</b> ∣         | Stra          | night on at c                   |                  | _        |                              | Turn rig         |                                       |
|                | Miles                               | Km                               | <b>⊣</b> ∣         |               | Miles                           | Km               |          |                              | Miles            | Km                                    |
| Diff           | 1.5                                 | 2.41                             | _                  | Diff          | 0.4                             | 0.64             | _        | Diff                         | 0.8              | 1.29                                  |
| Cum            | 44.5                                | 71.61                            |                    | Cum           | 44.9                            | 72.26            |          | Cum                          | 45.7             | 73.55                                 |
| Diff<br>Cum    | Turn le<br>Miles<br>0.6<br>46.3     | Eft Km 0.97 74.51                | _                  | Diff<br>Cum   | Turn le<br>Miles<br>1.3<br>47.6 | ft Km 2.09 76.60 | 42       |                              | Miles 1.7 49.3   | Bridge Rd elican Crossi Km 2.74 79.34 |
| SP Wa          | -                                   | Church<br>Causeway               | 44                 | SP TI         | norpe Arch                      | Estate           | 45       | SP Bri<br>lending<br>library | g 📗              | <b>—</b>                              |
| 3              |                                     | ght                              |                    |               | Turn rig                        | tht              |          | Turn r                       | ight into tr     | ading estate                          |
| 3              | Turn rig                            |                                  | 1 [                |               | Miles                           | Km               | 1        |                              | Miles            | Km                                    |
| 3              | Turn rig<br>Miles                   | Km                               |                    |               |                                 |                  |          |                              |                  |                                       |
| Diff           |                                     | Km<br>0.48                       |                    | Diff          | 1.3                             | 2.09             |          | Diff                         | 0.1              | 0.16                                  |
|                | Miles                               |                                  | _                  | Diff<br>Cum   | 1.3<br>50.9                     | 2.09<br>81.91    |          | Diff<br>Cum                  | 0.1<br>51.0      | 0.16<br>82.07                         |
| Diff<br>Cum    | Miles<br>0.3                        | 0.48                             |                    |               | 50.9                            |                  |          | Cum                          |                  |                                       |
| Diff<br>Cum    | Miles<br>0.3<br>49.6                | 0.48<br>79.82                    | _                  | Cum<br>Avenue | D D                             | 81.91            | 48       | Cum                          | 51.0<br>Greenery | 82.07                                 |
| Diff<br>Cum    | Miles 0.3 49.6                      | 0.48<br>79.82                    |                    | Cum<br>Avenue | D Ight then 1s                  | 81.91            | 48       | Cum                          | 51.0             | 82.07                                 |
| Diff<br>Cum    | Miles<br>0.3<br>49.6                | 0.48<br>79.82                    | 47                 | Cum<br>Avenue | D D                             | 81.91            | 48       | Cum                          | 51.0<br>Greenery | 82.07                                 |
| Cum  6  2nd ex | Miles 0.3 49.6  Axit at the r Miles | 0.48<br>79.82<br>oundabout<br>Km | 47                 | Avenue Turn r | D ight then 1s                  | 81.91            | 48       | Cum                          | 51.0<br>Greenery | 82.07                                 |