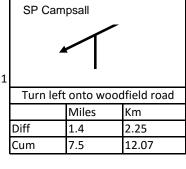

turn<br>left at<br>roundabout |         |  |
|------------------------|---------------------------------|--------|----------------------------------------------------------|---------|--|
| Turn left S.P Darringt |                                 |        |                                                          | rington |  |
|                        |                                 | Miles  |                                                          | Km      |  |
|                        | Diff                            | 1.3    |                                                          | 2.09    |  |
|                        | Cum                             | 1.3    |                                                          | 2.09    |  |





SP Stapleton





SP Darrington













15.45

9.6

Cum



pinfold In





|                | n left at cr                        | nccrnade                         | 7 1                | Ctra          | aight on at c                   | roccroade        | 7        |                              | Turn le          | oft                                   |
|----------------|-------------------------------------|----------------------------------|--------------------|---------------|---------------------------------|------------------|----------|------------------------------|------------------|---------------------------------------|
| - Turi         | Miles                               | Km                               | $\dashv$ $\dagger$ | 3110          | Miles                           | Km               | $\dashv$ |