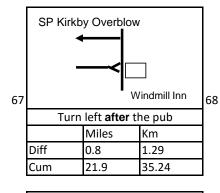

SP Stapleton

SP Darrington

15.45

9.6

Cum

pinfold In

|                | n left at cr                        | nccrnade                         | 7 1                | Ctra          | aight on at c                   | roccroade        | 7        |                              | Turn le          | oft                                   |
|----------------|-------------------------------------|----------------------------------|--------------------|---------------|---------------------------------|------------------|----------|------------------------------|------------------|---------------------------------------|
| - Turi         | Miles                               | Km                               | $\dashv$ $\dagger$ | 3110          | Miles                           | Km               | $\dashv$ | <u> </u>                     | Miles            | Km                                    |
| Diff           | 0.9                                 | 1.45                             | $\dashv$ $\vdash$  | Diff          | 2.4                             | 3.86             |          | Diff                         | 2.4              | 3.86                                  |
|                |                                     |                                  | _                  |               |                                 |                  | -        | -                            |                  |                                       |
| Cum            | 33.0                                | 53.11                            |                    | Cum           | 35.4                            | 56.97            | _        | Cum                          | 37.8             | 60.83                                 |
| SP Ulle        | skelf                               | <b></b>                          | 25                 |               | SP Tado                         | aster →          | 26       | SP Stutt                     | Ca               | ution -<br>ncealed turn               |
| 4 -//W         | Turn rig                            | tht.                             | 35                 | т             | urn right- C                    | ALITION          | 36       |                              | n left onto      | Mill lane                             |
|                | Miles                               | Km                               | -                  | •             | Miles                           | Km               | -        | - Tui                        | Miles            | Km                                    |
| Diff           | 0.5                                 | 0.80                             | ┥╽                 | Diff          | 3.9                             | 6.28             | -        | Diff                         | 0.8              | 1.29                                  |
|                |                                     |                                  | _                  |               |                                 |                  | _        |                              |                  |                                       |
| Cum            | 38.3                                | 61.64                            |                    | Cum           | 42.2                            | 67.91            |          | Cum                          | 43.0             | 69.20                                 |
| SP Tou         | ulston                              |                                  |                    | SI            | P Bramham                       | _                |          | No S.                        | P.               | <b></b>                               |
| _              |                                     |                                  | 20                 |               | •                               |                  |          |                              |                  |                                       |
| 7              | T 1                                 | · Ct                             | 38                 | · ·           | : + da                          | waaaraada        | 39       |                              | T                | .h.+                                  |
|                | Turn le                             |                                  | <b>⊣</b> ∣         | Stra          | night on at c                   |                  | _        |                              | Turn rig         |                                       |
|                | Miles                               | Km                               | <b>⊣</b> ∣         |               | Miles                           | Km               |          |                              | Miles            | Km                                    |
| Diff           | 1.5                                 | 2.41                             | _                  | Diff          | 0.4                             | 0.64             | _        | Diff                         | 0.8              | 1.29                                  |
| Cum            | 44.5                                | 71.61                            |                    | Cum           | 44.9                            | 72.26            |          | Cum                          | 45.7             | 73.55                                 |
| Diff<br>Cum    | Turn le<br>Miles<br>0.6<br>46.3     | Eft Km 0.97 74.51                | _                  | Diff<br>Cum   | Turn le<br>Miles<br>1.3<br>47.6 | ft Km 2.09 76.60 | 42       |                              | Miles 1.7 49.3   | Bridge Rd elican Crossi Km 2.74 79.34 |
| SP Wa          | -                                   | Church<br>Causeway               | 44                 | SP TI         | norpe Arch                      | Estate           | 45       | SP Bri<br>lending<br>library | g 📗              | <b>—</b>                              |
| 3              |                                     | ght                              |                    |               | Turn rig                        | tht              |          | Turn r                       | ight into tr     | ading estate                          |
| 3              | Turn rig                            |                                  | 1 [                |               | Miles                           | Km               | 1        |                              | Miles            | Km                                    |
| 3              | Turn rig<br>Miles                   | Km                               |                    |               |                                 |                  |          |                              |                  |                                       |
| Diff           |                                     | Km<br>0.48                       |                    | Diff          | 1.3                             | 2.09             |          | Diff                         | 0.1              | 0.16                                  |
|                | Miles                               |                                  | _                  | Diff<br>Cum   | 1.3<br>50.9                     | 2.09<br>81.91    |          | Diff<br>Cum                  | 0.1<br>51.0      | 0.16<br>82.07                         |
| Diff<br>Cum    | Miles<br>0.3                        | 0.48                             |                    |               | 50.9                            |                  |          | Cum                          |                  |                                       |
| Diff<br>Cum    | Miles<br>0.3<br>49.6                | 0.48<br>79.82                    | _                  | Cum<br>Avenue | D D                             | 81.91            | 48       | Cum                          | 51.0<br>Greenery | 82.07                                 |
| Diff<br>Cum    | Miles 0.3 49.6                      | 0.48<br>79.82                    |                    | Cum<br>Avenue | D Ight then 1s                  | 81.91            | 48       | Cum                          | 51.0             | 82.07                                 |
| Diff<br>Cum    | Miles<br>0.3<br>49.6                | 0.48<br>79.82                    | 47                 | Cum<br>Avenue | D D                             | 81.91            | 48       | Cum                          | 51.0<br>Greenery | 82.07                                 |
| Cum  6  2nd ex | Miles 0.3 49.6  Axit at the r Miles | 0.48<br>79.82<br>oundabout<br>Km | 47                 | Avenue Turn r | D ight then 1s                  | 81.91            | 48       | Cum                          | 51.0<br>Greenery | 82.07                                 |