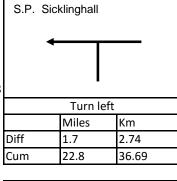

| Turn left |       |       |  |  |
|-----------|-------|-------|--|--|
|           | Miles | Km    |  |  |
| Diff      | 2.4   | 3.86  |  |  |
| Cum       | 21.1  | 33.96 |  |  |

| 69 | SP Kearby <u>and</u> Harewood into Kearby Cliff Road  Turning is 600yds <u>after</u> Clap Gate |       |       |  |  |  |
|----|------------------------------------------------------------------------------------------------|-------|-------|--|--|--|
|    | Turn left on sharp R/H bend                                                                    |       |       |  |  |  |
|    |                                                                                                | Miles | Km    |  |  |  |
|    | Diff                                                                                           | 3.1   | 4.99  |  |  |  |
|    | Cum                                                                                            | 25.9  | 41.68 |  |  |  |