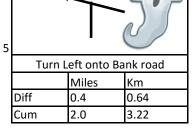

SP Stapleton

SP Darrington

15.45

9.6

Cum

pinfold In

|                | n left at cr                        | nccrnade                         | 7 1                | Ctra          | aight on at c                   | roccroade        | 7        |                              | Turn le          | oft                                   |
|----------------|-------------------------------------|----------------------------------|--------------------|---------------|---------------------------------|------------------|----------|------------------------------|------------------|---------------------------------------|
| - Turi         | Miles                               | Km                               | $\dashv$ $\dagger$ | 3110          | Miles                           | Km               | $\dashv$ | <u> </u>                     | Miles            | Km                                    |
| Diff           | 0.9                                 | 1.45                             | $\dashv$ $\vdash$  | Diff          | 2.4                             | 3.86             |          | Diff                         | 2.4              | 3.86                                  |
|                |                                     |                                  | _                  |               |                                 |                  | -        | -                            |                  |                                       |
| Cum            | 33.0                                | 53.11                            |                    | Cum           | 35.4                            | 56.97            | _        | Cum                          | 37.8             | 60.83                                 |
| SP Ulle        | skelf                               | <b></b>                          | 25                 |               | SP Tado                         | aster →          | 26       | SP Stutt                     | Ca               | ution -<br>ncealed turn               |
| 4 -//W         | Turn rig                            | tht.                             | 35                 | т             | urn right- C                    | ALITION          | 36       |                              | n left onto      | Mill lane                             |
|                | Miles                               | Km                               | -                  | •             | Miles                           | Km               | -        | - Tui                        | Miles            | Km                                    |
| Diff           | 0.5                                 | 0.80                             | ┥╽                 | Diff          | 3.9                             | 6.28             | -        | Diff                         | 0.8              | 1.29                                  |
|                |                                     |                                  | _                  |               |                                 |                  | _        |                              |                  |                                       |
| Cum            | 38.3                                | 61.64                            |                    | Cum           | 42.2                            | 67.91            |          | Cum                          | 43.0             | 69.20                                 |
| SP Tou         | ulston                              |                                  |                    | SI            | P Bramham                       | _                |          | No S.                        | P.               | <b></b>                               |
| _              |                                     |                                  | 20                 |               | •                               |                  |          |                              |                  |                                       |
| 7              | T 1                                 | · Ct                             | 38                 | · ·           | : + da                          | waaaraada        | 39       |                              | T                | .h.+                                  |
|                | Turn le                             |                                  | <b>⊣</b> ∣         | Stra          | night on at c                   |                  | _        |                              | Turn rig         |                                       |
|                | Miles                               | Km                               | <b>⊣</b> ∣         |               | Miles                           | Km               |          |                              | Miles            | Km                                    |
| Diff           | 1.5                                 | 2.41                             | _                  | Diff          | 0.4                             | 0.64             | _        | Diff                         | 0.8              | 1.29                                  |
| Cum            | 44.5                                | 71.61                            |                    | Cum           | 44.9                            | 72.26            |          | Cum                          | 45.7             | 73.55                                 |
| Diff<br>Cum    | Turn le<br>Miles<br>0.6<br>46.3     | Eft Km 0.97 74.51                | _                  | Diff<br>Cum   | Turn le<br>Miles<br>1.3<br>47.6 | ft Km 2.09 76.60 | 42       |                              | Miles 1.7 49.3   | Bridge Rd elican Crossi Km 2.74 79.34 |
| SP Wa          | -                                   | Church<br>Causeway               | 44                 | SP TI         | norpe Arch                      | Estate           | 45       | SP Bri<br>lending<br>library | g 📗              | <b>—</b>                              |
| 3              |                                     | ght                              |                    |               | Turn rig                        | tht              |          | Turn r                       | ight into tr     | ading estate                          |
| 3              | Turn rig                            |                                  | 1 [                |               | Miles                           | Km               | 1        |                              | Miles            | Km                                    |
| 3              | Turn rig<br>Miles                   | Km                               |                    |               |                                 |                  |          |                              |                  |                                       |
| Diff           |                                     | Km<br>0.48                       |                    | Diff          | 1.3                             | 2.09             |          | Diff                         | 0.1              | 0.16                                  |
|                | Miles                               |                                  | _                  | Diff<br>Cum   | 1.3<br>50.9                     | 2.09<br>81.91    |          | Diff<br>Cum                  | 0.1<br>51.0      | 0.16<br>82.07                         |
| Diff<br>Cum    | Miles<br>0.3                        | 0.48                             |                    |               | 50.9                            |                  |          | Cum                          |                  |                                       |
| Diff<br>Cum    | Miles<br>0.3<br>49.6                | 0.48<br>79.82                    | _                  | Cum<br>Avenue | D D                             | 81.91            | 48       | Cum                          | 51.0<br>Greenery | 82.07                                 |
| Diff<br>Cum    | Miles 0.3 49.6                      | 0.48<br>79.82                    |                    | Cum<br>Avenue | D Ight then 1s                  | 81.91            | 48       | Cum                          | 51.0             | 82.07                                 |
| Diff<br>Cum    | Miles<br>0.3<br>49.6                | 0.48<br>79.82                    | 47                 | Cum<br>Avenue | D D                             | 81.91            | 48       | Cum                          | 51.0<br>Greenery | 82.07                                 |
| Cum  6  2nd ex | Miles 0.3 49.6  Axit at the r Miles | 0.48<br>79.82<br>oundabout<br>Km | 47                 | Avenue Turn r | D ight then 1s                  | 81.91            | 48       | Cum                          | 51.0<br>Greenery | 82.07                                 |