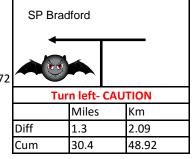

|  |





| 69 | SP Kearby <u>and</u> Harewood into Kearby Cliff Road  Turning is 600yds <u>after</u> Clap Gate |       |       |  |  |  |
|----|------------------------------------------------------------------------------------------------|-------|-------|--|--|--|
|    | Turn left on sharp R/H bend                                                                    |       |       |  |  |  |
|    |                                                                                                | Miles | Km    |  |  |  |
|    | Diff                                                                                           | 3.1   | 4.99  |  |  |  |
|    | Cum                                                                                            | 25.9  | 41.68 |  |  |  |





SP Pannal





| ,    | 74    |           |  |      |
|------|-------|-----------|--|------|
| 3rd  |       | Turn left |  |      |
|      | Miles | Km        |  |      |
| Diff | 0.9   | 1.45      |  | Diff |
| Cum  | 31.3  | 50.37     |  | Cum  |















| Please Fill in the below at Lunch                              |
|----------------------------------------------------------------|
|                                                                |
| Don't forget to cast your vote for best dressed car and person |
| Best dressed person                                            |
| Best dressed car                                               |

Thank you for joining us on our Halloween run, We hope you enjoyed it. Now into the Pub for a sopt of lunch