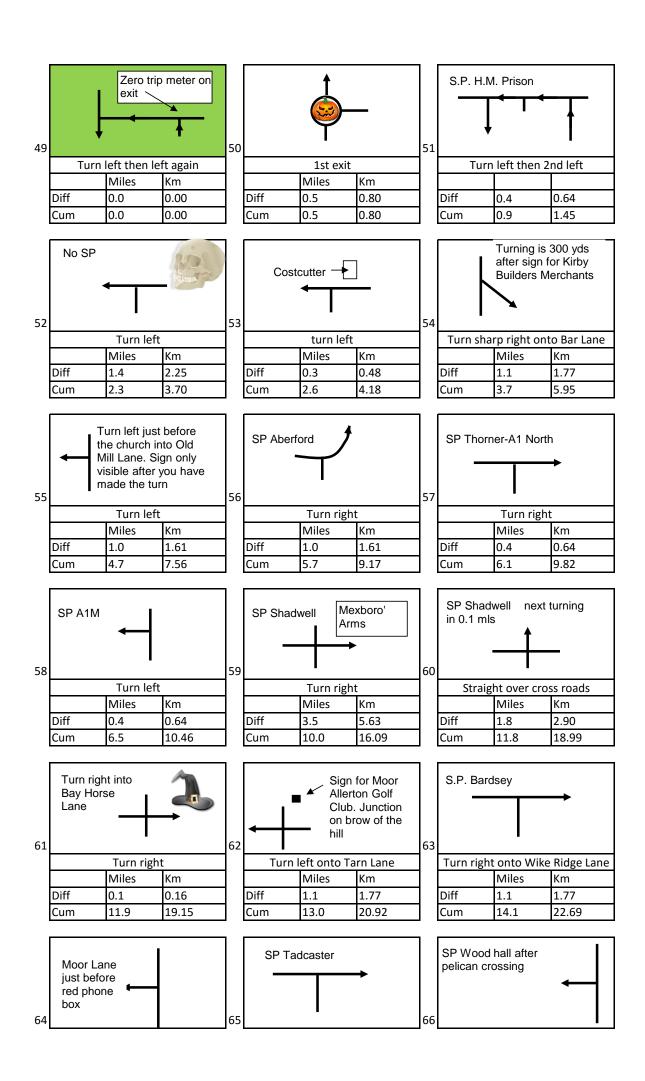

## shire Ridings MX-5 Owners Club

**Boobs n Broomsticks** 

0.00

0.00

07802586351 / 07411336950

|   | Start FerryBridge |  |  |  |  |  |
|---|-------------------|--|--|--|--|--|
|   | Services          |  |  |  |  |  |
|   | ZERO TRIP         |  |  |  |  |  |
|   | as you join       |  |  |  |  |  |
| 1 | the roundabout    |  |  |  |  |  |
|   |                   |  |  |  |  |  |
|   | Miles Km          |  |  |  |  |  |

Difference 0.0

Cumulative 0.0

| 3                      | Darringtor<br>then<br>Wormesley | e<br>I | Take slip road<br>exit and turn<br>left at<br>roundabout |         |  |
|------------------------|---------------------------------|--------|----------------------------------------------------------|---------|--|
| Turn left S.P Darringt |                                 |        |                                                          | rington |  |
|                        |                                 | Miles  |                                                          | Km      |  |
|                        | Diff                            | 1.3    |                                                          | 2.09    |  |
|                        | Cum                             | 1.3    |                                                          | 2.09    |  |