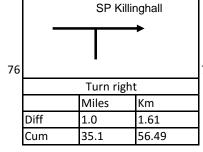

SP Stapleton

SP Darrington

15.45

9.6

Cum

pinfold In

|                | n left at cr                        | nccrnade                         | 7 1                | Ctra          | aight on at c                   | roccroade        | 7        |                              | Turn le          | oft                                   |
|----------------|-------------------------------------|----------------------------------|--------------------|---------------|---------------------------------|------------------|----------|------------------------------|------------------|---------------------------------------|
| - Turi         | Miles                               | Km                               | $\dashv$ $\dagger$ | 3110          | Miles                           | Km               | $\dashv$ | <u> </u>                     | Miles            | Km                                    |
| Diff           | 0.9                                 | 1.45                             | $\dashv$ $\vdash$  | Diff          | 2.4                             | 3.86             |          | Diff                         | 2.4              | 3.86                                  |
|                |                                     |                                  | _                  |               |                                 |                  | -        | -                            |                  |                                       |
| Cum            | 33.0                                | 53.11                            |                    | Cum           | 35.4                            | 56.97            | _        | Cum                          | 37.8             | 60.83                                 |
| SP Ulle        | skelf                               | <b></b>                          | 25                 |               | SP Tado                         | aster →          | 26       | SP Stutt                     | Ca               | ution -<br>ncealed turn               |
| 4 -//W         | Turn rig                            | tht.                             | 35                 | т             | urn right- C                    | ALITION          | 36       |                              | n left onto      | Mill lane                             |
|                | Miles                               | Km                               | -                  | •             | Miles                           | Km               | -        | - Tui                        | Miles            | Km                                    |
| Diff           | 0.5                                 | 0.80                             | ┥╽                 | Diff          | 3.9                             | 6.28             | -        | Diff                         | 0.8              | 1.29                                  |
|                |                                     |                                  | _                  |               |                                 |                  | _        |                              |                  |                                       |
| Cum            | 38.3                                | 61.64                            |                    | Cum           | 42.2                            | 67.91            |          | Cum                          | 43.0             | 69.20                                 |
| SP Tou         | ulston                              |                                  |                    | SI            | P Bramham                       | _                |          | No S.                        | P.               | <b></b>                               |
| _              |                                     |                                  | 20                 |               | •                               |                  |          |                              |                  |                                       |
| 7              | T 1                                 | · Ct                             | 38                 | · ·           | : + da                          | waaaraada        | 39       |                              | T                | .h.+                                  |
|                | Turn le                             |                                  | <b>⊣</b> ∣         | Stra          | night on at c                   |                  | _        |                              | Turn rig         |                                       |
|                | Miles                               | Km                               | <b>⊣</b> ∣         |               | Miles                           | Km               |          |                              | Miles            | Km                                    |
| Diff           | 1.5                                 | 2.41                             | _                  | Diff          | 0.4                             | 0.64             | _        | Diff                         | 0.8              | 1.29                                  |
| Cum            | 44.5                                | 71.61                            |                    | Cum           | 44.9                            | 72.26            |          | Cum                          | 45.7             | 73.55                                 |
| Diff<br>Cum    | Turn le<br>Miles<br>0.6<br>46.3     | Eft Km 0.97 74.51                | _                  | Diff<br>Cum   | Turn le<br>Miles<br>1.3<br>47.6 | ft Km 2.09 76.60 | 42       |                              | Miles 1.7 49.3   | Bridge Rd elican Crossi Km 2.74 79.34 |
| SP Wa          | -                                   | Church<br>Causeway               | 44                 | SP TI         | norpe Arch                      | Estate           | 45       | SP Bri<br>lending<br>library | g 📗              | <b>—</b>                              |
| 3              |                                     | ght                              |                    |               | Turn rig                        | tht              |          | Turn r                       | ight into tr     | ading estate                          |
| 3              | Turn rig                            |                                  | 1 [                |               | Miles                           | Km               | 1        |                              | Miles            | Km                                    |
| 3              | Turn rig<br>Miles                   | Km                               |                    |               |                                 |                  |          |                              |                  |                                       |
| Diff           |                                     | Km<br>0.48                       |                    | Diff          | 1.3                             | 2.09             |          | Diff                         | 0.1              | 0.16                                  |
|                | Miles                               |                                  | _                  | Diff<br>Cum   | 1.3<br>50.9                     | 2.09<br>81.91    |          | Diff<br>Cum                  | 0.1<br>51.0      | 0.16<br>82.07                         |
| Diff<br>Cum    | Miles<br>0.3                        | 0.48                             |                    |               | 50.9                            |                  |          | Cum                          |                  |                                       |
| Diff<br>Cum    | Miles<br>0.3<br>49.6                | 0.48<br>79.82                    | _                  | Cum<br>Avenue | D D                             | 81.91            | 48       | Cum                          | 51.0<br>Greenery | 82.07                                 |
| Diff<br>Cum    | Miles 0.3 49.6                      | 0.48<br>79.82                    |                    | Cum<br>Avenue | D Ight then 1s                  | 81.91            | 48       | Cum                          | 51.0             | 82.07                                 |
| Diff<br>Cum    | Miles<br>0.3<br>49.6                | 0.48<br>79.82                    | 47                 | Cum<br>Avenue | D D                             | 81.91            | 48       | Cum                          | 51.0<br>Greenery | 82.07                                 |
| Cum  6  2nd ex | Miles 0.3 49.6  Axit at the r Miles | 0.48<br>79.82<br>oundabout<br>Km | 47                 | Avenue Turn r | D ight then 1s                  | 81.91            | 48       | Cum                          | 51.0<br>Greenery | 82.07                                 |