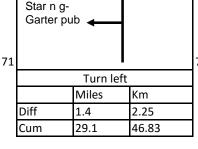

| 33.96 |  |  |





| 69 | SP Kearby <u>and</u> Harewood into Kearby Cliff Road  Turning is 600yds <u>after</u> Clap Gate |       |       |  |  |  |
|----|------------------------------------------------------------------------------------------------|-------|-------|--|--|--|
|    | Turn left on sharp R/H bend                                                                    |       |       |  |  |  |
|    |                                                                                                | Miles | Km    |  |  |  |
|    | Diff                                                                                           | 3.1   | 4.99  |  |  |  |
|    | Cum                                                                                            | 25.9  | 41.68 |  |  |  |





SP Pannal





| ,    | 74    |           |  |      |
|------|-------|-----------|--|------|
| 3rd  |       | Turn left |  |      |
|      | Miles | Km        |  |      |
| Diff | 0.9   | 1.45      |  | Diff |
| Cum  | 31.3  | 50.37     |  | Cum  |















| Please Fill in the below at Lunch                              |
|----------------------------------------------------------------|
|                                                                |
| Don't forget to cast your vote for best dressed car and person |
| Best dressed person                                            |
| Best dressed car                                               |

Thank you for joining us on our Halloween run, We hope you enjoyed it. Now into the Pub for a sopt of lunch