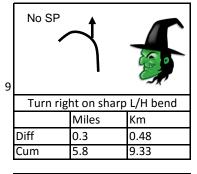

| Turn left |       |       |  |  |
|-----------|-------|-------|--|--|
|           | Miles | Km    |  |  |
| Diff      | 2.4   | 3.86  |  |  |
| Cum       | 21.1  | 33.96 |  |  |

| 69 | SP Kearby <u>and</u> Harewood into Kearby Cliff Road  Turning is 600yds <u>after</u> Clap Gate |       |       |  |  |  |
|----|------------------------------------------------------------------------------------------------|-------|-------|--|--|--|
|    | Turn left on sharp R/H bend                                                                    |       |       |  |  |  |
|    |                                                                                                | Miles | Km    |  |  |  |
|    | Diff                                                                                           | 3.1   | 4.99  |  |  |  |
|    | Cum                                                                                            | 25.9  | 41.68 |  |  |  |