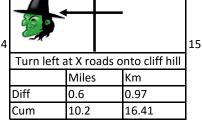

ndabout |         |  |
|------------------------|---------------------------------|--------|----------------------------------------------------------|---------|--|
| Turn left S.P Darringt |                                 |        |                                                          | rington |  |
|                        |                                 | Miles  |                                                          | Km      |  |
|                        | Diff                            | 1.3    |                                                          | 2.09    |  |
|                        | Cum                             | 1.3    |                                                          | 2.09    |  |





SP Stapleton





SP Darrington













15.45

9.6

Cum



pinfold In





|                | n left at cr                        | nccrnade                         | 7 1                | Ctra          | aight on at c                   | roccroade        | 7        |                              | Turn le          | oft                                   |
|----------------|-------------------------------------|----------------------------------|--------------------|---------------|---------------------------------|------------------|----------|------------------------------|------------------|---------------------------------------|
| - Turi         | Miles                               | Km                               | $\dashv$ $\dagger$ | 3110          | Miles                           | Km               | $\dashv$ | <u> </u>