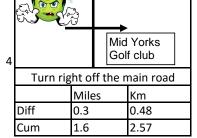

SP Stapleton

SP Darrington

15.45

9.6

Cum

pinfold In

|                | n left at cr                        | nccrnade                         | 7 1                | Ctra          | aight on at c                   | roccroade        | 7        |                              | Turn le          | oft                                   |
|----------------|-------------------------------------|----------------------------------|--------------------|---------------|---------------------------------|------------------|----------|------------------------------|------------------|---------------------------------------|
| - Turi         | Miles                               | Km                               | $\dashv$ $\dagger$ | 3110          | Miles                           | Km               | $\dashv$ | <u> </u>                     | Miles            | Km                                    |
| Diff           | 0.9                                 | 1.45                             | $\dashv$ $\vdash$  | Diff          | 2.4                             | 3.86             |          | Diff                         | 2.4              | 3.86                                  |
|                |                                     |                                  | _                  |               |                                 |                  | -        | -                            |                  |                                       |
| Cum            | 33.0                                | 53.11                            |                    | Cum           | 35.4                            | 56.97            | _        | Cum                          | 37.8             | 60.83                                 |
| SP Ulle        | skelf                               | <b></b>                          | 25                 |               | SP Tado                         | aster →          | 26       | SP Stutt                     | Ca               | ution -<br>ncealed turn               |
| 4 -//W         | Turn rig                            | tht.                             | 35                 | т             | urn right- C                    | ALITION          | 36       |                              | n left onto      | Mill lane                             |
|                | Miles                               | Km                               | -                  | •             | Miles                           | Km               | -        | - Tui                        | Miles            | Km                                    |
| Diff           | 0.5                                 | 0.80                             | ┥╽                 | Diff          | 3.9                             | 6.28             | -        | Diff                         | 0.8              | 1.29                                  |
|                |                                     |                                  | _                  |               |                                 |                  | _        |                              |                  |                                       |
| Cum            | 38.3                                | 61.64                            |                    | Cum           | 42.2                            | 67.91            |          | Cum                          | 43.0             | 69.20                                 |
| SP Tou         | ulston                              |                                  |                    | SI            | P Bramham                       | _                |          | No S.                        | P.               | <b></b>                               |
| _              |                                     |                                  | 20                 |               | •                               |                  |          |                              |                  |                                       |
| 7              | T 1                                 | · Ct                             | 38                 | · ·           | : + da                          | waaaraada        | 39       |                              | T                | .h.+                                  |
|                | Turn le                             |                                  | <b>⊣</b> ∣         | Stra          | night on at c                   |                  | _        |                              | Turn rig         |                                       |
|                | Miles                               | Km                               | <b>⊣</b> ∣         |               | Miles                           | Km               |          |                              | Miles            | Km                                    |
| Diff           | 1.5                                 | 2.41                             | _                  | Diff          | 0.4                             | 0.64             | _        | Diff                         | 0.8              | 1.29                                  |
| Cum            | 44.5                                | 71.61                            |                    | Cum           | 44.9                            | 72.26            |          | Cum                          | 45.7             | 73.55                                 |
| Diff<br>Cum    | Turn le<br>Miles<br>0.6<br>46.3     | Eft Km 0.97 74.51                | _                  | Diff<br>Cum   | Turn le<br>Miles<br>1.3<br>47.6 | ft Km 2.09 76.60 | 42       |                              | Miles 1.7 49.3   | Bridge Rd elican Crossi Km 2.74 79.34 |
| SP Wa          | -                                   | Church<br>Causeway               | 44                 | SP TI         | norpe Arch                      | Estate           | 45       | SP Bri<br>lending<br>library | g 📗              | <b>—</b>                              |
| 3              |                                     | ght                              |                    |               | Turn rig                        | tht              |          | Turn r                       | ight into tr     | ading estate                          |
| 3              | Turn rig                            |                                  | 1 [                |               | Miles                           | Km               | 1        |                              | Miles            | Km                                    |
| 3              | Turn rig<br>Miles                   | Km                               |                    |               |                                 |                  |          |                              |                  |                                       |
| Diff           |                                     | Km<br>0.48                       |                    | Diff          | 1.3                             | 2.09             |          | Diff                         | 0.1              | 0.16                                  |
|                | Miles                               |                                  | _                  | Diff<br>Cum   | 1.3<br>50.9                     | 2.09<br>81.91    |          | Diff<br>Cum                  | 0.1<br>51.0      | 0.16<br>82.07                         |
| Diff<br>Cum    | Miles<br>0.3                        | 0.48                             |                    |               | 50.9                            |                  |          | Cum                          |                  |                                       |
| Diff<br>Cum    | Miles<br>0.3<br>49.6                | 0.48<br>79.82                    | _                  | Cum<br>Avenue | D D                             | 81.91            | 48       | Cum                          | 51.0<br>Greenery | 82.07                                 |
| Diff<br>Cum    | Miles 0.3 49.6                      | 0.48<br>79.82                    |                    | Cum<br>Avenue | D Ight then 1s                  | 81.91            | 48       | Cum                          | 51.0             | 82.07                                 |
| Diff<br>Cum    | Miles<br>0.3<br>49.6                | 0.48<br>79.82                    | 47                 | Cum<br>Avenue | D D                             | 81.91            | 48       | Cum                          | 51.0<br>Greenery | 82.07                                 |
| Cum  6  2nd ex | Miles 0.3 49.6  Axit at the r Miles | 0.48<br>79.82<br>oundabout<br>Km | 47                 | Avenue Turn r | D ight then 1s                  | 81.91            | 48       | Cum                          | 51.0<br>Greenery | 82.07                                 |