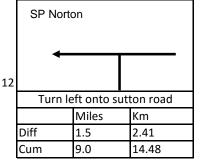

urn<br>left at<br>roundabout |         |  |
|------------------------|---------------------------------|--------|----------------------------------------------------------|---------|--|
| Turn left S.P Darringt |                                 |        |                                                          | rington |  |
|                        |                                 | Miles  |                                                          | Km      |  |
|                        | Diff                            | 1.3    |                                                          | 2.09    |  |
|                        | Cum                             | 1.3    |                                                          | 2.09    |  |





SP Stapleton





SP Darrington













15.45

9.6

Cum



pinfold In





|                | n left at cr                        | nccrnade                         | 7 1                | Ctra          | aight on at c                   | roccroade        | 7        |                              | Turn le          | oft                                   |
|----------------|-------------------------------------|----------------------------------|--------------------|---------------|---------------------------------|------------------|----------|------------------------------|------------------|---------------------------------------|
| - Turi         | Miles                               | Km                               | $\dashv$ $\dagger$ | 3110          | Miles                           | Km               | $\dashv$ | <u