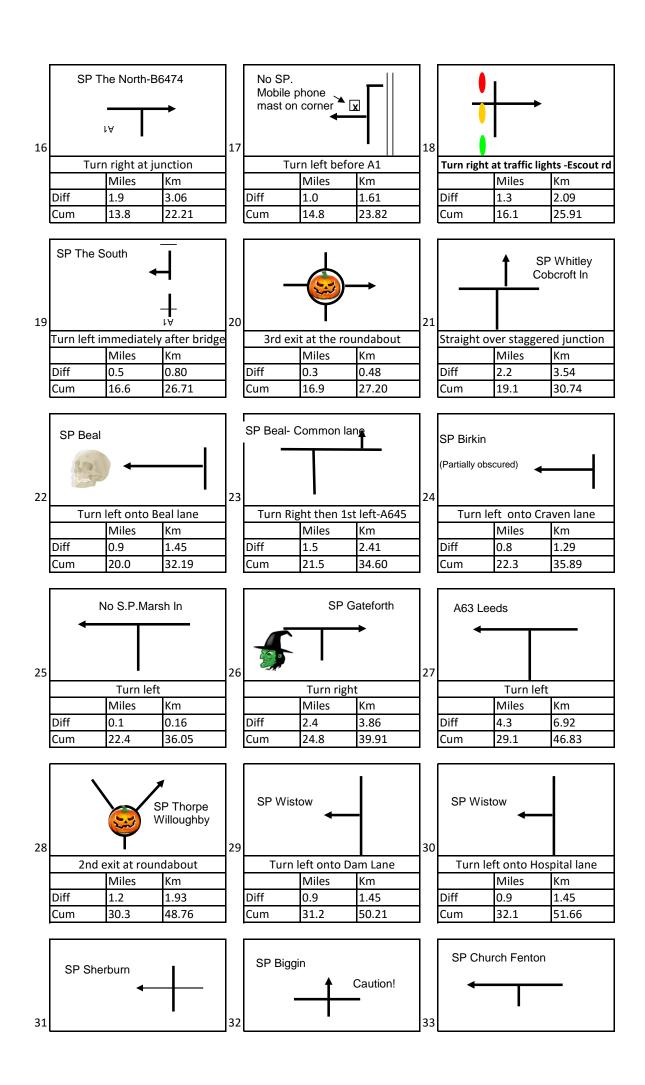

|  |
|------------------------|---------------------------------|--------|----------------------------------------------------------|---------|--|
| Turn left S.P Darringt |                                 |        |                                                          | rington |  |
|                        |                                 | Miles  |                                                          | Km      |  |
|                        | Diff                            | 1.3    |                                                          | 2.09    |  |
|                        | Cum                             | 1.3    |                                                          | 2.09    |  |





SP Stapleton





SP Darrington













15.45

9.6

Cum



pinfold In





|                | n left at cr                        | nccrnade                         | 7 1                | Ctra          | aight on at c                   | roccroade        | 7        |                              | Turn le          | oft                                   |
|----------------|-------------------------------------|----------------------------------|--------------------|---------------|---------------------------------|------------------|----------|------------------------------|------------------|---------------------------------------|
| - Turi         | Miles                               | Km                               | $\dashv$ $\dagger$ | 3110          | Miles                           | Km               | $\dashv$ | <u> </u>                     | Miles