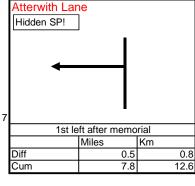

## **Picnic at Whitby Abbey**

| Moira: | 07969-432680 |
|--------|--------------|
| Phil:  | 07432-671969 |

Meet at: Wetherby Services































Bon Appetit everyone!

You are welcome to wander into Whitby for Fish and Chips, or whatever you desire. Or, you can sit and have your picnic with us in the Abbey Car Park.

After lunch, (if it's not too hot!) we can play games, fly kites, etc. Enjoy yourselves!

## AFTER LUNCH:









Phil and Moira would like to thank you for joining us on our run today. Hope you have all had fun! Any feedback, please get in touch with us.

Have a safe journey home.

Phil and Moira

This document was created with Win2PDF available at <a href="http://www.win2pdf.com">http://www.win2pdf.com</a>. The unregistered version of Win2PDF is for evaluation or non-commercial use only. This page will not be added after purchasing Win2PDF.