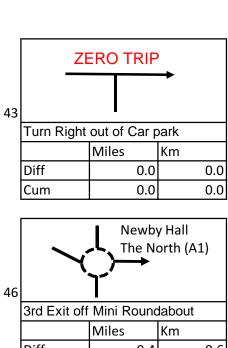

| 42 | ZERO TRIP<br>as you Exit the Car Park |       |     |
|----|---------------------------------------|-------|-----|
|    |                                       | Miles | Km  |
|    | Diff                                  | 0.0   | 0.0 |
|    | Cum                                   | 0.0   | 0.0 |