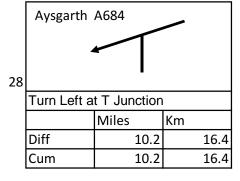

| Hebdon B                | 6265        |                |                                             |  |
|-------------------------|-------------|----------------|---------------------------------------------|--|
| •                       |             |                | •                                           |  |
| Turn Left at T Junction |             |                |                                             |  |
|                         | Miles       | Km             |                                             |  |
| Diff                    | 4.6         |                | 7.4                                         |  |
| Cum                     | 10.2        |                | 16.4                                        |  |
|                         | Turn Left a | Miles Diff 4.6 | Turn Left at T Junction  Miles Km  Diff 4.6 |  |