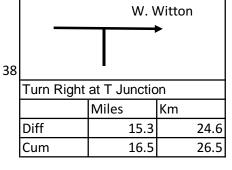

|    | Middlehan              | n [   |    |      |
|----|------------------------|-------|----|------|
|    |                        | -     |    |      |
| 39 |                        |       |    |      |
|    | Left Turn to Middleham |       |    |      |
|    |                        | Miles | Km |      |
|    | Diff                   | 0.2   |    | 0.3  |
|    | Cum                    | 16.7  |    | 26.9 |