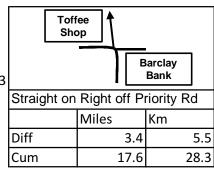

|  |
|-------------------------|-------------|----------------|---------------------------------------------|--|
| •                       |             |                | •                                           |  |
| Turn Left at T Junction |             |                |                                             |  |
|                         | Miles       | Km             |                                             |  |
| Diff                    | 4.6         |                | 7.4                                         |  |
| Cum                     | 10.2        |                | 16.4                                        |  |
|                         | Turn Left a | Miles Diff 4.6 | Turn Left at T Junction  Miles Km  Diff 4.6 |  |





|                          |      |  | Kett  | lewe | II B | 6160 |
|--------------------------|------|--|-------|------|------|------|
| 24                       | ,    |  |       | •    | •    |      |
| Turn Right at T Junction |      |  |       |      |      |      |
|                          |      |  | Miles |      | Km   |      |
|                          | Diff |  |       | 3.3  |      | 5.3  |
|                          | Cum  |  |       | 20.9 |      | 33.6 |



| Fork Right into Car Park |       |      |  |  |
|--------------------------|-------|------|--|--|
|                          | Miles | Km   |  |  |
| Diff                     | 6.9   | 11.1 |  |  |
| Cum                      | 27.8  | 44.7 |  |  |

















| ZERO TRIP<br>as you Exit the Car Park |       |