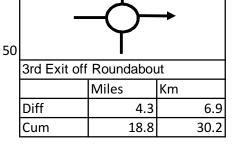

| 54 | The SOUT                          | H (A1) | —    |
|----|-----------------------------------|--------|------|
|    | 2nd Exit Straight Over Roundabout |        |      |
|    |                                   | Km     |      |
|    | Diff                              | 0.4    | 0.6  |
|    | Cum                               | 29.3   | 47.1 |