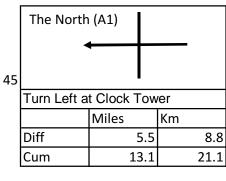

| Hebdon B                | 6265        |                |                                             |  |
|-------------------------|-------------|----------------|---------------------------------------------|--|
| •                       |             |                | •                                           |  |
| Turn Left at T Junction |             |                |                                             |  |
|                         | Miles       | Km             |                                             |  |
| Diff                    | 4.6         |                | 7.4                                         |  |
| Cum                     | 10.2        |                | 16.4                                        |  |
|                         | Turn Left a | Miles Diff 4.6 | Turn Left at T Junction  Miles Km  Diff 4.6 |  |