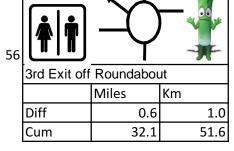

|    | Middlehan              | n [   |    |      |
|----|------------------------|-------|----|------|
|    |                        | -     |    |      |
| 39 |                        |       |    |      |
|    | Left Turn to Middleham |       |    |      |
|    |                        | Miles | Km |      |
|    | Diff                   | 0.2   |    | 0.3  |
|    | Cum                    | 16.7  |    | 26.9 |