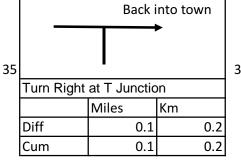

0.1

| 3                       | Washford A168 |       |     |  |  |
|-------------------------|---------------|-------|-----|--|--|
| 3rd Exit off Roundabout |               |       |     |  |  |
|                         |               | Miles | Km  |  |  |
|                         | Diff          | 0.5   | 0.8 |  |  |
|                         | Cum           | 0.6   | 1.0 |  |  |