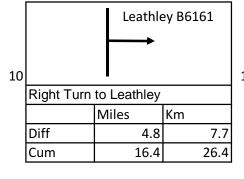

| Hebdon B                | 6265        |                |                                             |  |
|-------------------------|-------------|----------------|---------------------------------------------|--|
| •                       |             |                | •                                           |  |
| Turn Left at T Junction |             |                |                                             |  |
|                         | Miles       | Km             |                                             |  |
| Diff                    | 4.6         |                | 7.4                                         |  |
| Cum                     | 10.2        |                | 16.4                                        |  |
|                         | Turn Left a | Miles Diff 4.6 | Turn Left at T Junction  Miles Km  Diff 4.6 |  |