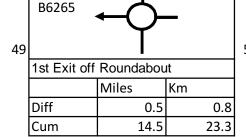

|     |
|----|---------------------------------------|-------|-----|
|    |                                       | Miles | Km  |
|    | Diff                                  | 0.0   | 0.0 |
|    | Cum                                   | 0.0   | 0.0 |











| 8 | Knaresbor<br>A61                  | ough ( | $\overline{\uparrow}$ |      |      |
|---|-----------------------------------|--------|-----------------------|------|------|
|   | 2nd Exit Straight Over Roundabout |        |                       | oout |      |
|   |                                   | Miles  |                       | Km   |      |
|   | Diff                              |        | 0.4                   |      | 0.6  |
|   | Cum                               |        | 14                    |      | 22.5 |



Boro'bridge

York A168

The NORTH



York A168

| 51                              | York A168 | - <del>-</del> | _         |
|---------------------------------|-----------|----------------|-----------|
| 2nd Exit Straight Over Roundabo |           |                | oundabout |
|                                 |           | Miles          | Km        |
|                                 | Diff      | 1.8            | 2.9       |
|                                 | Cum       | 20.6           | 33.1      |





| 54 | The SOUT                          | H (A1) | —    |
|----|-----------------------------------|--------|------|
|    | 2nd Exit Straight Over Roundabout |        |      |
|    |                                   | Km     |      |
|    | Diff                              | 0.4