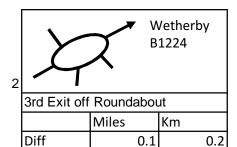

## Yorkshire Ridings MX5 Owners Club

Run: The Leek Run

Organisers: Mick & Amanda

Start Point: Wetherby Services A1(M) Mobile:

Radio Channel: 5

0.2

Wetherby - Fewston Resevoir - Buckden - Hawes - Brymor - Wetherby