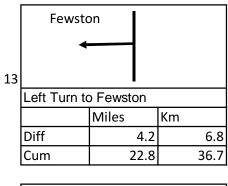

| 4.8 |  |
|   | Cum                     |  | 6.0 |  | 9.7 |  |

| Bradford /    | A658          | _         |  |  |  |  |
|---------------|---------------|-----------|--|--|--|--|
| 2nd Exit Stra | aight Over Ro | oundabout |  |  |  |  |
| Miles Km      |               |           |  |  |  |  |
| Diff          | 1.8           | 2.9       |  |  |  |  |
| Cum           | 7.8           | 12.6      |  |  |  |  |

| 9 | Bradford A658                     |       |      |  |  |
|---|-----------------------------------|-------|------|--|--|
|   | 2nd Exit Straight Over Roundabout |       |      |  |  |
|   |                                   | Miles | Km   |  |  |
|   | Diff                              | 3.8   | 6.1  |  |  |
|   | Cum                               | 11.6  | 18.7 |  |  |











| 15 | ZERO TRIP as you Exit the Car Park |       |     |  |  |  |  |
|----|------------------------------------|-------|-----|--|--|--|--|
|    |                                    |       |     |  |  |  |  |
|    |                                    | Miles | Km  |  |  |  |  |
|    | Diff                               | 0.0   | 0.0 |  |  |  |  |
|    | Cum                                | 0.0   | 0.0 |  |  |  |  |





| I West Lind                  |      |  |       |     | aution<br>sy Road | ı   |
|------------------------------|------|--|-------|-----|-------------------|-----|
| .8                           |      |  |       |     |                   |     |
| Straight Over at Cross Roads |      |  |       |     |                   |     |
|                              |      |