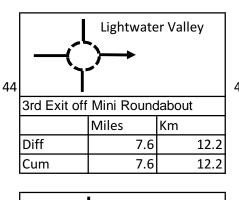

|          |               | <u> </u>    |   |





|    | Middlehan              | n [   |    |      |
|----|------------------------|-------|----|------|
|    |                        | -     |    |      |
| 39 |                        |       |    |      |
|    | Left Turn to Middleham |       |    |      |
|    |                        | Miles | Km |      |
|    | Diff                   | 0.2   |    | 0.3  |
|    | Cum                    | 16.7  |    | 26.9 |





| 42 | ZERO TRIP<br>as you Exit the Car Park |       |     |
|----|---------------------------------------|-------|-----|
|    |                                       | Miles | Km  |
|    | Diff                                  | 0.0   | 0.0 |
|    | Cum                                   | 0.0   | 0.0 |











| 8 | Knaresbor<br>A61                  | ough ( | $\overline{\uparrow}$ |      |      |
|---|-----------------------------------|--------|-----------------------|------|------|
|   | 2nd Exit Straight Over Roundabout |        |                       | oout |      |
|   |                                   | Miles  |                       | Km   |      |
|   | Diff                              |        | 0.4                   |      | 0.6  |
|   | Cum                               |        | 14                    |      | 22.5 |



Boro'bridge

York A168

The NORTH



York A168

| 51                              | York A168 | - <del>-</del> | _         |
|---------------------------------|-----------|----------------|-----------|
| 2nd Exit Straight Over Roundabo |           |