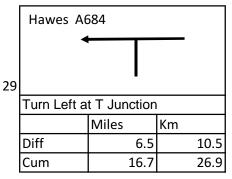

|    | Middlehan              | n [   |    |      |
|----|------------------------|-------|----|------|
|    |                        | -     |    |      |
| 39 |                        |       |    |      |
|    | Left Turn to Middleham |       |    |      |
|    |                        | Miles | Km |      |
|    | Diff                   | 0.2   |    | 0.3  |
|    | Cum                    | 16.7  |    | 26.9 |