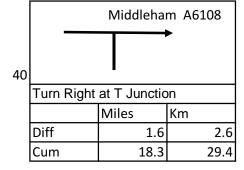

|    | Middlehan              | n [   |    |      |
|----|------------------------|-------|----|------|
|    |                        | -     |    |      |
| 39 |                        |       |    |      |
|    | Left Turn to Middleham |       |    |      |
|    |                        | Miles | Km |      |
|    | Diff                   | 0.2   |    | 0.3  |
|    | Cum                    | 16.7  |    | 26.9 |