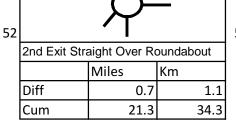

| 8 | Knaresbor<br>A61                  | ough ( | $\overline{\uparrow}$ |      |      |
|---|-----------------------------------|--------|-----------------------|------|------|
|   | 2nd Exit Straight Over Roundabout |        |                       | oout |      |
|   |                                   | Miles  |                       | Km   |      |
|   | Diff                              |        | 0.4                   |      | 0.6  |
|   | Cum                               |        | 14                    |      | 22.5 |