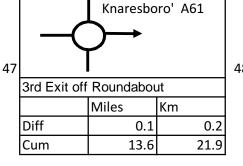

| 8 | Knaresbor<br>A61                  | ough ( | $\overline{\uparrow}$ |      |      |
|---|-----------------------------------|--------|-----------------------|------|------|
|   | 2nd Exit Straight Over Roundabout |        |                       | oout |      |
|   |                                   | Miles  |                       | Km   |      |
|   | Diff                              |        | 0.4                   |      | 0.6  |
|   | Cum                               |        | 14                    |      | 22.5 |