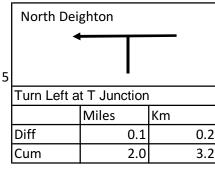

|   |                          | I | Little Ri | bsto | n B6164 |
|---|--------------------------|---|-----------|------|---------|
| 6 |                          |   |           |      |         |
|   | Turn Right at T Junction |   |           |      |         |
|   |                          |   | Miles     |      | Km      |
|   | Diff                     |   |           | 1.0  | 1.6     |
|   | Cum                      |   |           | 3.0  | 4.8     |
|   |                          |   |           |      |         |