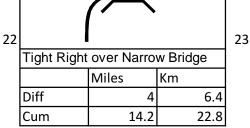

|  |
|-------------------------|-------------|----------------|---------------------------------------------|--|
| •                       |             |                | •                                           |  |
| Turn Left at T Junction |             |                |                                             |  |
|                         | Miles       | Km             |                                             |  |
| Diff                    | 4.6         |                | 7.4                                         |  |
| Cum                     | 10.2        |                | 16.4                                        |  |
|                         | Turn Left a | Miles Diff 4.6 | Turn Left at T Junction  Miles Km  Diff 4.6 |  |





|                          |      |  | Kett  | lewe | II B | 6160 |
|--------------------------|------|--|-------|------|------|------|
| 24                       | ,    |  |       | •    | •    |      |
| Turn Right at T Junction |      |  |       |      |      |      |
|                          |      |  | Miles |      | Km   |      |
|                          | Diff |  |       | 3.3  |      | 5.3  |
|                          | Cum  |  |       | 20.9 |      | 33.6 |



| Fork Right into Car Park |       |      |  |  |
|--------------------------|-------|------|--|--|
|                          | Miles | Km   |  |  |
| Diff                     | 6.9   | 11.1 |  |  |
| Cum                      | 27.8  | 44.7 |  |  |

















| ZERO TRIP<br>as you Exit the Car Park |       |