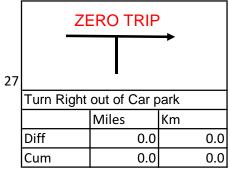

| I West Lind                  |      |  |       |     | aution<br>sy Road | ı   |
|------------------------------|------|--|-------|-----|-------------------|-----|
| .8                           |      |  |       |     |                   |     |
| Straight Over at Cross Roads |      |  |       |     |                   |     |
|                              |      |  | Miles |     | Km                |     |
|                              | Diff |  |       | 1.4 | -                 | 2.3 |
|                              | Cum  |  |       | 2.5 | 4                 | 4.0 |