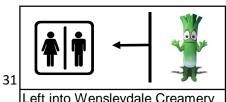

|                          |      |  | Kett  | lewe | II B | 6160 |
|--------------------------|------|--|-------|------|------|------|
| 24                       | ,    |  |       | •    | •    |      |
| Turn Right at T Junction |      |  |       |      |      |      |
|                          |      |  | Miles |      | Km   |      |
|                          | Diff |  |       | 3.3  |      | 5.3  |
|                          | Cum  |  |       | 20.9 |      | 33.6 |