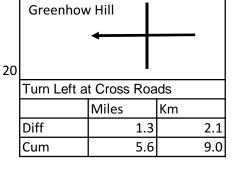

| I West Lind                  |      |  |       |     | aution<br>sy Road | ı   |
|------------------------------|------|--|-------|-----|-------------------|-----|
| .8                           |      |  |       |     |                   |     |
| Straight Over at Cross Roads |      |  |       |     |                   |     |
|                              |      |  | Miles |     | Km                |     |
|                              | Diff |  |       | 1.4 | -                 | 2.3 |
|                              | Cum  |  |       | 2.5 | 4                 | 4.0 |