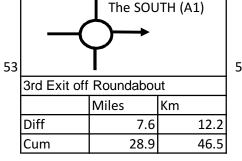

| 54 | The SOUT                          | H (A1) | —    |
|----|-----------------------------------|--------|------|
|    | 2nd Exit Straight Over Roundabout |        |      |
|    |                                   | Km     |      |
|    | Diff                              | 0.4    | 0.6  |
|    | Cum                               | 29.3   | 47.1 |