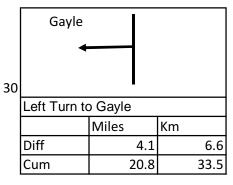

|   | Cowtho       | rpe   |      |    |     |
|---|--------------|-------|------|----|-----|
|   | •            |       |      |    |     |
| 4 |              |       |      |    |     |
|   | Left Turn to | Cowth | orpe | )  |     |
|   |              | Miles |      | Km |     |
|   | Diff         |       | 1.3  |    | 2.1 |
|   | Cum          |       | 1 0  |    | 2 1 |