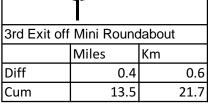

|          |               | <u> </u>    |   |





|    | Middlehan              | n [   |    |      |
|----|------------------------|-------|----|------|
|    |                        | -     |    |      |
| 39 |                        |       |    |      |
|    | Left Turn to Middleham |       |    |      |
|    |                        | Miles | Km |      |
|    | Diff                   | 0.2   |    | 0.3  |
|    | Cum                    | 16.7  |    | 26.9 |





| 42 | ZERO TRIP<br>as you Exit the Car Park |       |     |
|----|---------------------------------------|-------|-----|
|    |                                       | Miles | Km  |
|    | Diff                                  | 0.0   | 0.0 |
|    | Cum                                   | 0.0   | 0.0 |











| 8 | Knaresbor<br>A61                  | ough ( | $\overline{\uparrow}$ |      |      |
|---|-----------------------------------|--------|-----------------------|------|------|
|   | 2nd Exit Straight Over Roundabout |        |                       | oout |      |
|   |                                   | Miles  |                       | Km   |      |
|   | Diff                              |        | 0.4                   |      | 0.6  |
|   | Cum                               |        | 14                    |      | 22.5 |



Boro'bridge

York A168

The NORTH



York A168

| 51                              | York A168 | - <del>-</del> | _         |
|---------------------------------|-----------|----------------|-----------|
| 2nd Exit Straight Over Roundabo |           |