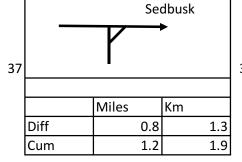

| Hebdon B                | 6265        |                |                                             |  |
|-------------------------|-------------|----------------|---------------------------------------------|--|
| •                       |             |                | •                                           |  |
| Turn Left at T Junction |             |                |                                             |  |
|                         | Miles       | Km             |                                             |  |
| Diff                    | 4.6         |                | 7.4                                         |  |
| Cum                     | 10.2        |                | 16.4                                        |  |
|                         | Turn Left a | Miles Diff 4.6 | Turn Left at T Junction  Miles Km  Diff 4.6 |  |