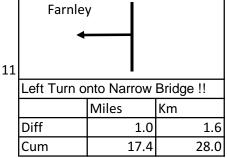

0 |  | 4.8 |  |
|   | Cum                     |  | 6.0 |  | 9.7 |  |

| Bradford /    | A658          | _         |  |  |  |  |
|---------------|---------------|-----------|--|--|--|--|
| 2nd Exit Stra | aight Over Ro | oundabout |  |  |  |  |
| Miles Km      |               |           |  |  |  |  |
| Diff          | 1.8           | 2.9       |  |  |  |  |
| Cum           | 7.8           | 12.6      |  |  |  |  |

| 9 | Bradford A658                     |       |      |  |  |
|---|-----------------------------------|-------|------|--|--|
|   | 2nd Exit Straight Over Roundabout |       |      |  |  |
|   |                                   | Miles | Km   |  |  |
|   | Diff                              | 3.8   | 6.1  |  |  |
|   | Cum                               | 11.6  | 18.7 |  |  |











| 15 | ZERO TRIP as you Exit the Car Park |       |     |  |  |  |  |
|----|------------------------------------|-------|-----|--|--|--|--|
|    |                                    |       |     |  |  |  |  |
|    |                                    | Miles | Km  |  |  |  |  |
|    | Diff                               | 0.0   | 0.0 |  |  |  |  |
|    | Cum                                | 0.0   | 0.0 |  |  |  |  |





| I West Lind                  |      |  |       |     | aution<br>sy Road | ı   |
|------------------------------|------|--|-------|-----|-------------------|-----|
| .8                           |      |  |       |     |                   |     |
| Straight Over at Cross Roads |      |  |       |     |                   |     |
|                              |