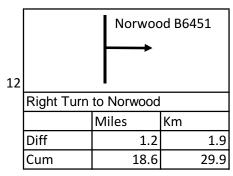

|  | 4.8 |  |
|   | Cum                     |  | 6.0 |  | 9.7 |  |

| Bradford /    | A658          | _         |  |  |  |  |
|---------------|---------------|-----------|--|--|--|--|
| 2nd Exit Stra | aight Over Ro | oundabout |  |  |  |  |
| Miles Km      |               |           |  |  |  |  |
| Diff          | 1.8           | 2.9       |  |  |  |  |
| Cum           | 7.8           | 12.6      |  |  |  |  |

| 9 | Bradford A658                     |       |      |  |  |
|---|-----------------------------------|-------|------|--|--|
|   | 2nd Exit Straight Over Roundabout |       |      |  |  |
|   |                                   | Miles | Km   |  |  |
|   | Diff                              | 3.8   | 6.1  |  |  |
|   | Cum                               | 11.6  | 18.7 |  |  |











| 15 | ZERO TRIP as you Exit the Car Park |       |     |  |  |  |  |
|----|------------------------------------|-------|-----|--|--|--|--|
|    |                                    |       |     |  |  |  |  |
|    |                                    | Miles | Km  |  |  |  |  |
|    | Diff                               | 0.0   | 0.0 |  |  |  |  |
|    | Cum                                | 0.0   | 0.0 |  |  |  |  |





| I West Lind                  |      |  |       |     | aution<br>sy Road | ı   |
|------------------------------|------|--|-------|-----|-------------------|-----|
| .8                           |      |  |       |     |                   |     |
| Straight Over at Cross Roads |      |  |       |     |                   |     |
|                              |