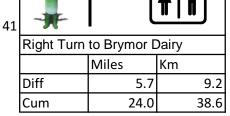

rn tov           | wards In | dustr         | rial Estate |   |
|    |                         | Miles    |               | Km          |   |
|    | Diff                    |          | 0.3           | 0.5         | 5 |
|    | Cum                     | ·        | 0.4           | 0.6         | õ |
|    |                         |          |               | <u> </u>    |   |





|    | Middlehan              | n [   |    |      |
|----|------------------------|-------|----|------|
|    |                        | -     |    |      |
| 39 |                        |       |    |      |
|    | Left Turn to Middleham |       |    |      |
|    |                        | Miles | Km |      |
|    | Diff                   | 0.2   |    | 0.3  |
|    | Cum                    | 16.7  |    | 26.9 |





| 42 | ZERO TRIP<br>as you Exit the Car Park |       |     |
|----|---------------------------------------|-------|-----|
|    |                                       | Miles | Km  |
|    | Diff                                  | 0.0   | 0.0 |
|    | Cum                                   | 0.0   | 0.0 |











| 8 | Knaresbor<br>A61                  | ough ( | $\overline{\uparrow}$ |      |      |
|---|-----------------------------------|--------|-----------------------|------|------|
|   | 2nd Exit Straight Over Roundabout |        |                       | oout |      |
|   |                                   | Miles  |                       | Km   |      |
|   | Diff                              |        | 0.4                   |      | 0.6  |
|   | Cum