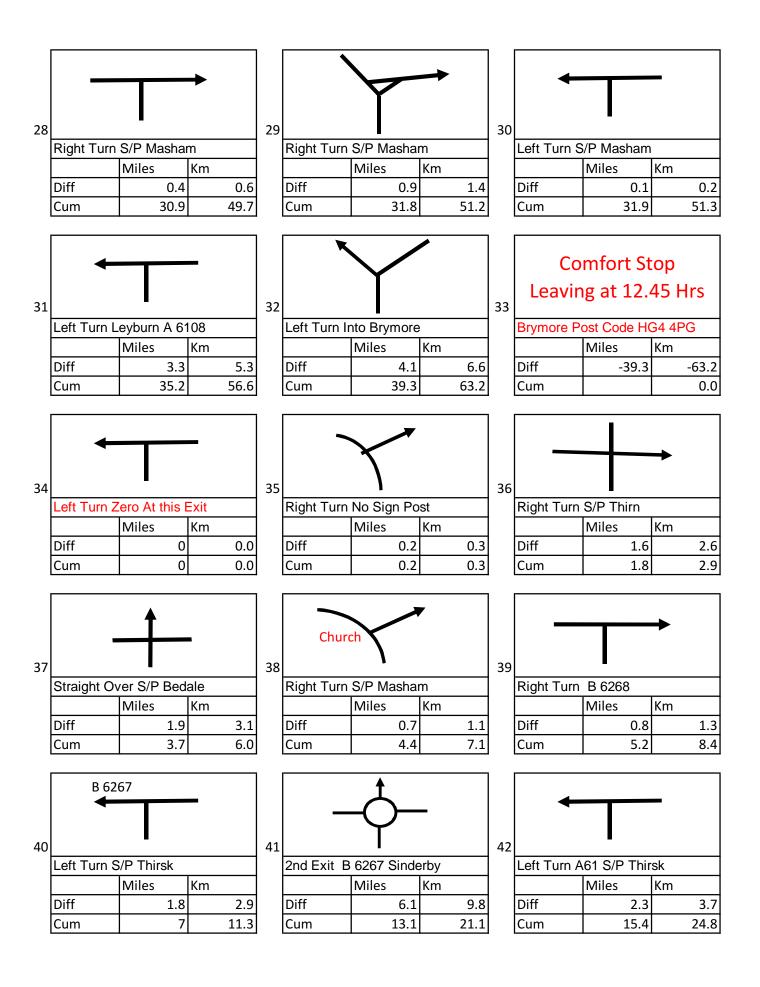

## Yorkshire Ridings MX5 Owners Club

Run: Blow Away the Cobwebs

Organisers: Kevin & Liz

Start Point: Wetherby Services A1(M)

Mobile:

Radio Channel: 5

A Winter Run with 2 Comfort Stops and a Late Sunday Lunch at the end