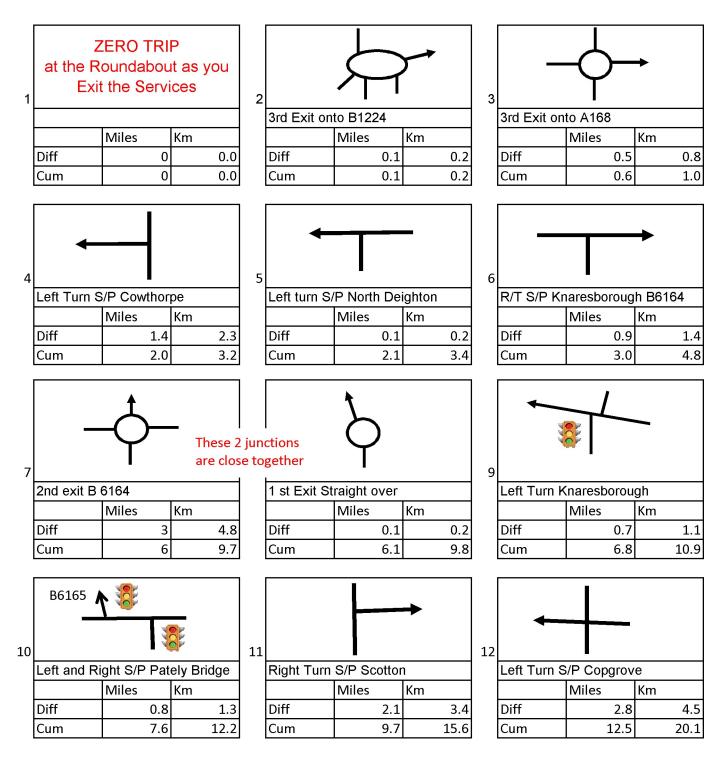

## Yorkshire Ridings MX5 Owners Club

Run: Blow Away the Cobwebs

Organisers: Kevin & Liz

Start Point: Wetherby Services A1(M)

Mobile:

Radio Channel: 5

A Winter Run with 2 Comfort Stops and a Late Sunday Lunch at the end