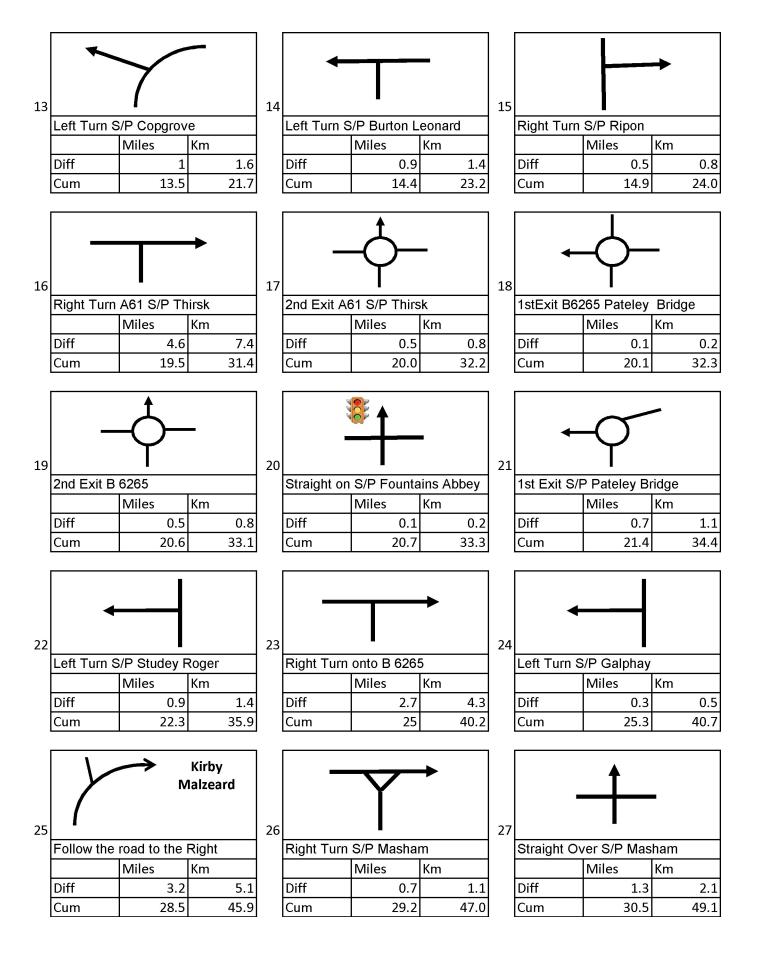

## Yorkshire Ridings MX5 Owners Club

Run: Blow Away the Cobwebs

Organisers: Kevin & Liz

Start Point: Wetherby Services A1(M)

Mobile:

Radio Channel: 5

A Winter Run with 2 Comfort Stops and a Late Sunday Lunch at the end