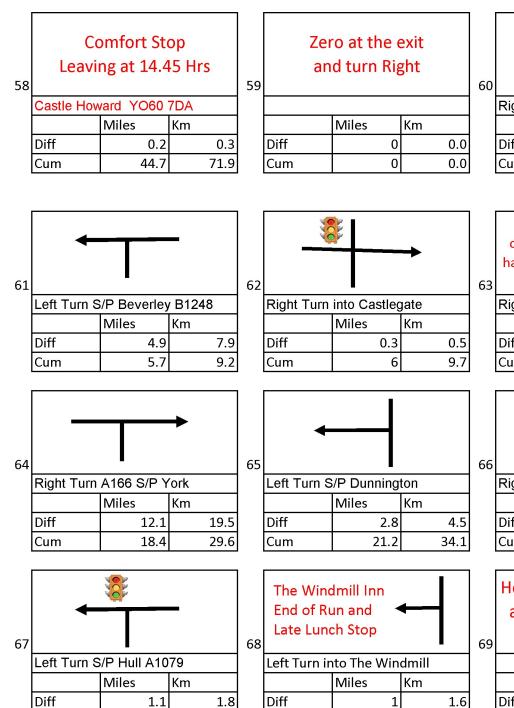

|                                                                 | Right Turn after the Railway |                                                                 |           |          |  |
|-----------------------------------------------------------------|------------------------------|-----------------------------------------------------------------|-----------|----------|--|
|                                                                 |                              | constraint stores and a start plate and an and an an end of the |           |          |  |
| crossing. Caution you DO NOT<br>have priority over the oncoming |                              |                                                                 |           | I DO NOT |  |
|                                                                 |                              |                                                                 |           | oncoming |  |
| 3                                                               | traffic !!!                  |                                                                 |           |          |  |
| Right Turn S/P Stamford Bridge                                  |                              |                                                                 | rd Bridge |          |  |
|                                                                 |                              | Miles                                                           |           | Km       |  |
|                                                                 | Diff                         |                                                                 | 0.3       | 0.5      |  |
|                                                                 | Cum                          |                                                                 | 6.3       | 10.1     |  |

| 6 |                             |       |    |      |  |
|---|-----------------------------|-------|----|------|--|
|   | Right Turn into York Street |       |    |      |  |
|   |                             | Miles | Km |      |  |
|   | Diff                        | 0.4   |    | 0.6  |  |
|   | Cum                         | 21.6  |    | 34.8 |  |