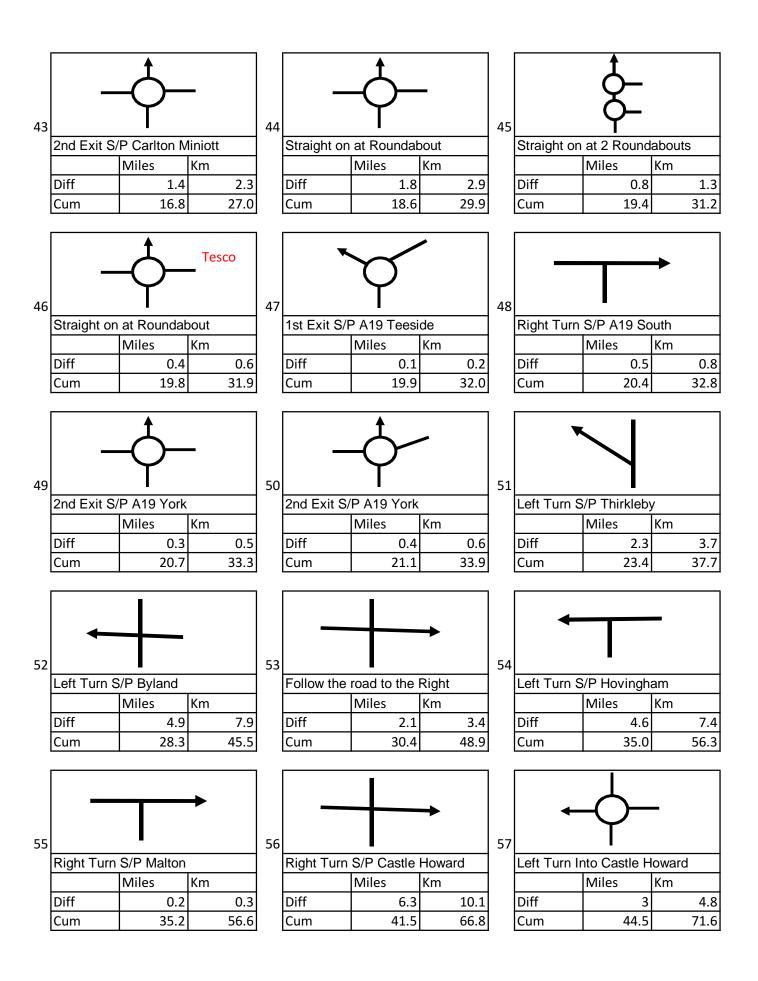

22.7

Cum

36.5

Cum

23.7

38.1

| 0 |                       |       |     |    |     |
|---|-----------------------|-------|-----|----|-----|
|   | Right Turn S/P Malton |       |     |    |     |
|   |                       | Miles |     | Km |     |
|   | Diff                  |       | 0.8 |    | 1.3 |
|   | Cum                   |       | 0.8 |    | 1.3 |

|                                                                 | Right Turn after the Railway |                                                                 |           |          |  |
|-----------------------------------------------------------------|------------------------------|-----------------------------------------------------------------|-----------|----------|--|
|                                                                 |                              | constraint stores and a start plate and an and an an end of the |           |          |  |
| crossing. Caution you DO NOT<br>have priority over the oncoming |                              |                                                                 |           | I DO NOT |  |
|                                                                 |                              |                                                                 |           | oncoming |  |
| 3                                                               | traffic !!!                  |                                                                 |           |          |  |
| Right Turn S/P Stamford Bridge                                  |                              |                                                                 | rd Bridge |          |  |
|                                                                 |                              | Miles                                                           |           | Km       |  |
|                                                                 | Diff                         |                                                                 | 0.3       | 0.5      |  |
|                                                                 | Cum                          |                                                                 | 6.3       | 10.1     |  |

| 6 |                             |       |    |      |  |
|---|-----------------------------|-------|----|------|--|
|   | Right Turn into York Street |       |    |      |  |
|   |                             | Miles | Km |      |  |
|   | Diff                        | 0.4   |    | 0.6  |  |
|   | Cum                         | 21.6  |    | 34.8 |  |